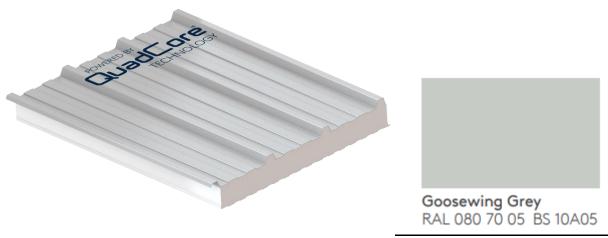

## Proposed replacement roofing

Kingspan Quadcore profiled insulated roof panel

https://www.kingspan.com/gb/en/products/insulated-panels/roof-panels/quadcore-ks1000rw-roof-panel/