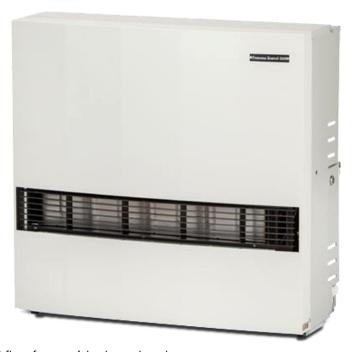

## Proposed replacement gas heater

Vulcana Kestrel 250s powered flue fan-assisted gas heater

130mm diameter flue terminal with 24mm projection.

https://www.vulcanagas.co.uk/products/powered-flue-fan-assisted-heaters/kestrel-250s/