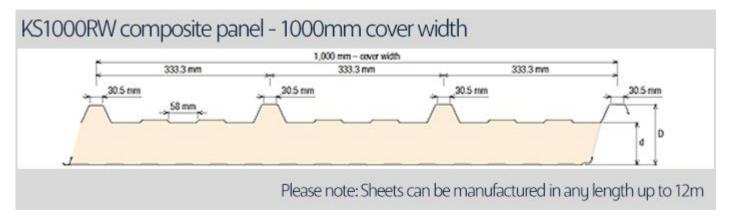

## Proposed replacement roofing

Kingspan Quadcore profiled insulated roof panel

https://www.kingspan.com/gb/en/products/insulated-panels/roof-panels/quadcore-ks1000rw-roof-panel/