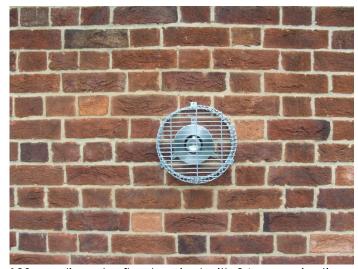

## Proposed replacement gas heater

Vulcana Kestrel 250s powered flue fan-assisted gas heater

130mm diameter flue terminal with 24mm projection.

https://www.vulcanagas.co.uk/products/powered-flue-fan-assisted-heaters/kestrel-250s/