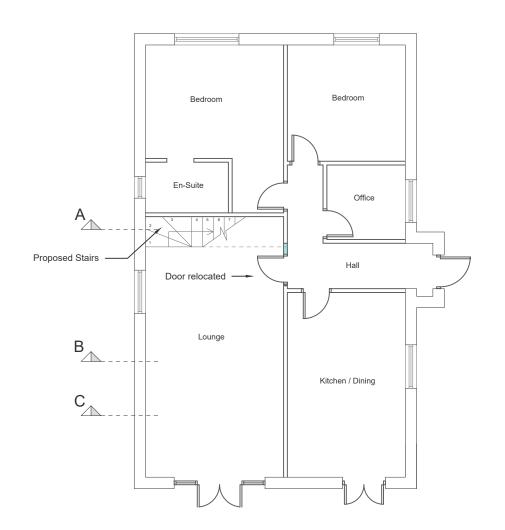

Proposed Ground Floor Plan

Proposed Loft Plan

NOTE: ALL DIMENSIONS TO BE CHECKED ON SITE

| Scale 1:100 |    |    |    |    |    |     |
|-------------|----|----|----|----|----|-----|
|             |    |    |    |    |    |     |
| 2m          | 0m | 2m | 4m | 6m | 8m | 10m |