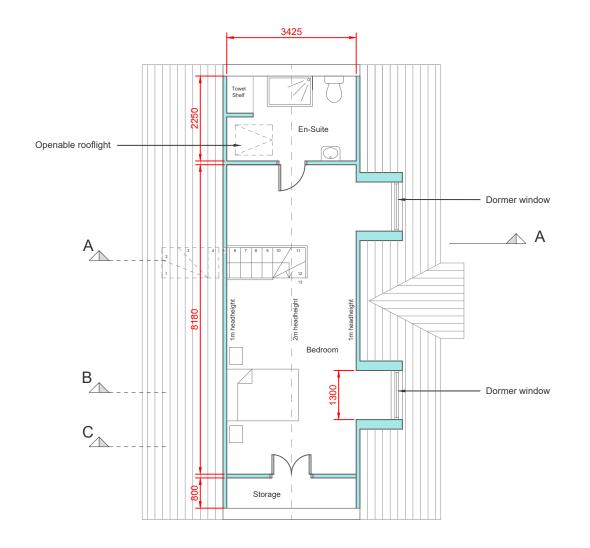

Proposed Ground Floor Plan

Proposed Loft Plan

NOTE: ALL DIMENSIONS TO BE CHECKED ON SITE

| Scale 1:100 |    |    |    |    |    |     |
|-------------|----|----|----|----|----|-----|
|             |    |    |    |    |    |     |
| 2m          | 0m | 2m | 4m | 6m | 8m | 10m |