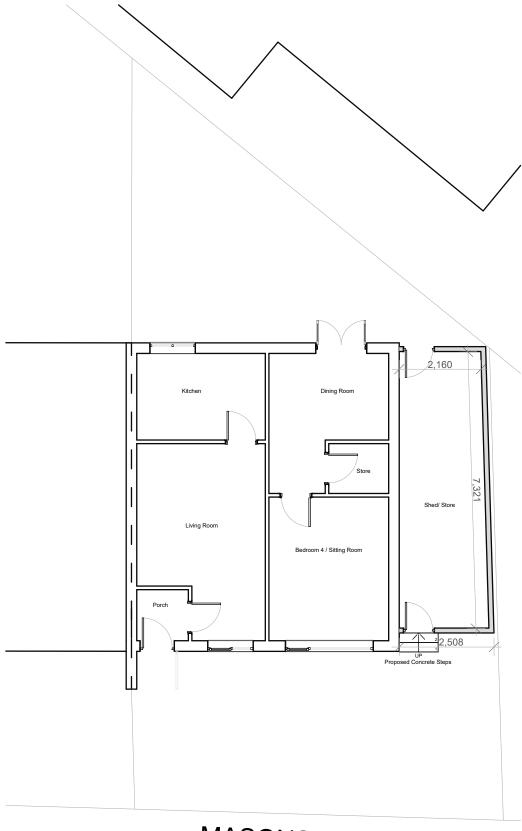

## Proposed Side Extension With Alterations To Existing

Mr Singh

5 Masons Close, Narborough, Leicester. LE19 2PW

Drawing Title

## 23194 B01a - Proposed Ground Floor and Roof Plan

Drawn by AO

Scale - 1:100

Date 13-11-23

Revision-

@ A3

Status - Planning