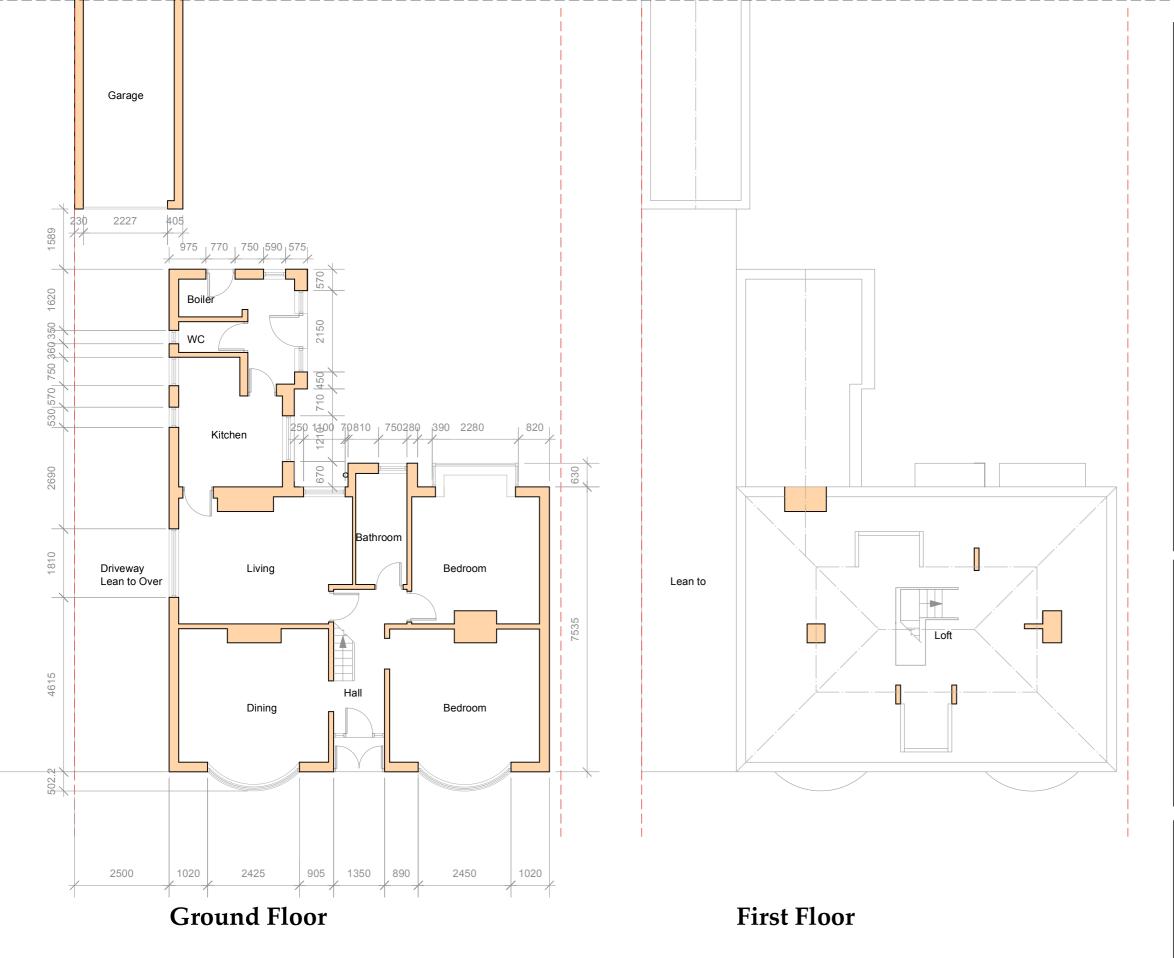

## **Existing Floor Plans**

JOB TITLE

Proposed Alterations 120 Leicester Road, Glen Parva LE2 9UG for Mr H Awortwi

DRAWING NUMBER

231003-201-P1

SCALE (A3) 1:100

CREATED

25.10.23