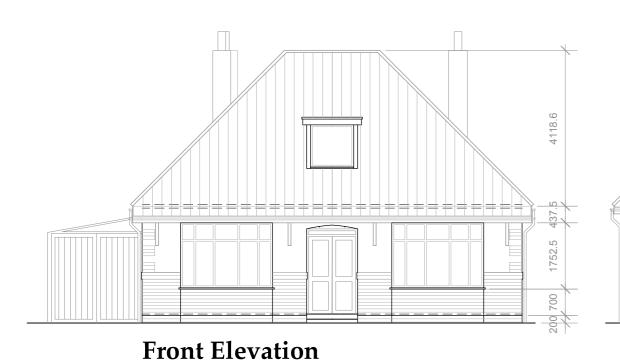

## **Existing Elevations**

JOB TITLE

Proposed Alterations 120 Leicester Road, Glen Parva LE2 9UG for Mr H Awortwi

DRAWING NUMBER

231003-204-P1

SCALE (A3) 1:100

CREATED

25.10.23