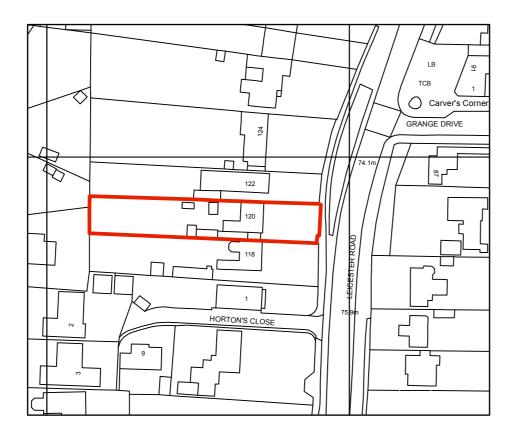

## **Site Location Plan**

JOB TITLE

Proposed Alterations 120 Leicester Road, Glen Parva LE2 9UG for Mr H Awortwi

DRAWING NUMBER

231003-206-P1

SCALE (A3) 1:1250

DATE

30.11.23