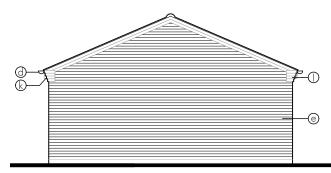

Side Garage Elevation

Side Garage Elevation

Front Garage Elevation

Ground Floor Garage Plan

|   | Materials Key                                         |  |  |  |  |  |
|---|-------------------------------------------------------|--|--|--|--|--|
| a | Fibre cement slate effect roof tiles in Graphite Grey |  |  |  |  |  |
| b | Single ply membrane                                   |  |  |  |  |  |
| С | lead or standing seam cladding                        |  |  |  |  |  |
| d | Black uPVC gutter                                     |  |  |  |  |  |
| е | Holt blend red brick                                  |  |  |  |  |  |
| f | Glass Juliet balcony 800mm high                       |  |  |  |  |  |
| g | Yorkstone cill                                        |  |  |  |  |  |
| h | Yorkstone square cut header                           |  |  |  |  |  |
| i | Black uPVC windows                                    |  |  |  |  |  |
| j | 2no. courses cant bricks – blue smooth                |  |  |  |  |  |
| k | Black uPVC fascia                                     |  |  |  |  |  |
| Ι | Corbelled eaves Holt blend red brick                  |  |  |  |  |  |
| m | Lead dormer cheeks                                    |  |  |  |  |  |
| n | Oak framed canopy                                     |  |  |  |  |  |
| 0 | Composite door – black finish                         |  |  |  |  |  |
| р | Aluminium bifolding doors – black finish              |  |  |  |  |  |
| q | Rooflight                                             |  |  |  |  |  |