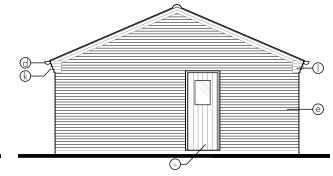

Side Garage Elevation

Side Garage Elevation

Front Garage Elevation

Ground Floor Garage Plan

|   | Materials Key                                         |  |  |  |  |  |
|---|-------------------------------------------------------|--|--|--|--|--|
| a | Fibre cement slate effect roof tiles in Graphite Grey |  |  |  |  |  |
| b | Single ply membrane                                   |  |  |  |  |  |
| С | lead or standing seam cladding                        |  |  |  |  |  |
| d | Black uPVC gutter                                     |  |  |  |  |  |
| е | Holt blend red brick                                  |  |  |  |  |  |
| f | Glass Juliet balcony 800mm high                       |  |  |  |  |  |
| g | Yorkstone cill                                        |  |  |  |  |  |
| h | Yorkstone square cut header                           |  |  |  |  |  |
| i | Black uPVC windows                                    |  |  |  |  |  |
| j | 2no. courses cant bricks – blue smooth                |  |  |  |  |  |
| k | Black uPVC fascia                                     |  |  |  |  |  |
| Ι | Corbelled eaves Holt blend red brick                  |  |  |  |  |  |
| m | Lead dormer cheeks                                    |  |  |  |  |  |
| n | Oak framed canopy                                     |  |  |  |  |  |
| 0 | Composite door – black finish                         |  |  |  |  |  |
| р | Aluminium bifolding doors – black finish              |  |  |  |  |  |
| q | Rooflight                                             |  |  |  |  |  |