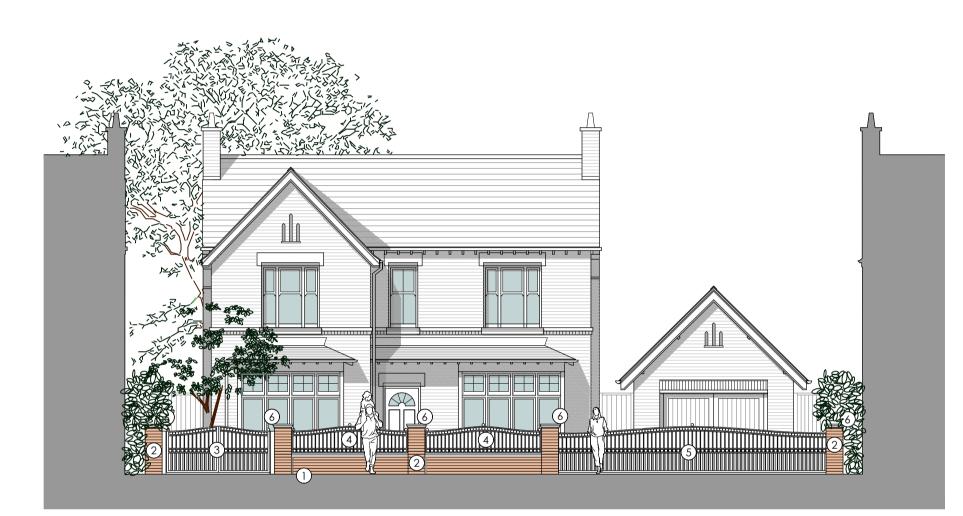

## Proposed Boundary Wall

Materials:

- 1. Blue / Grey engineering brickwork to match existing dwelling
- Red smooth brickwork to match existing dwelling
  Powder coated steel side hinged gates, colour black.
- 4. Powder coated steel railings, colour black.
- Powder coated steel sliding gate, colour black.
  PFC fluted pier caps.