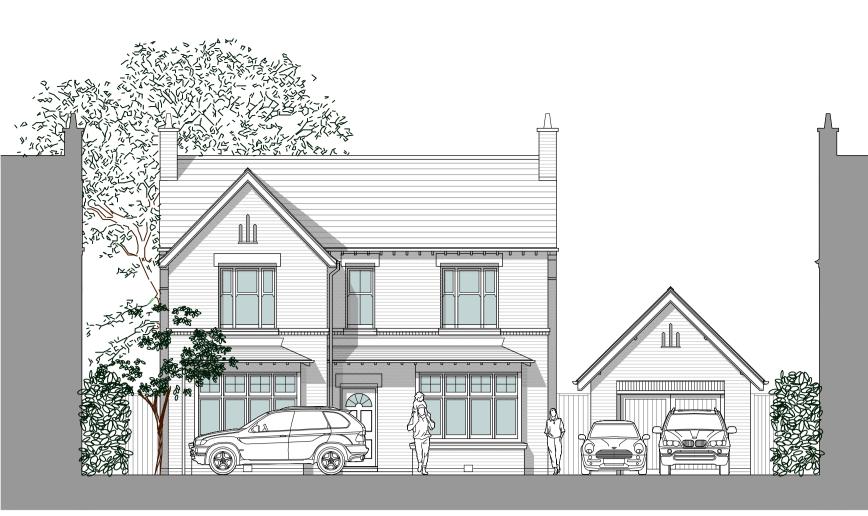

## Proposed Site Plan

Existing hedgerow retained

Existing tree planting to be retained

Proposed new gravel driveway

Proposed new granite setts, colour pink

Proposed site boundary

Existing Front Elevation

Proposed Front Elevation