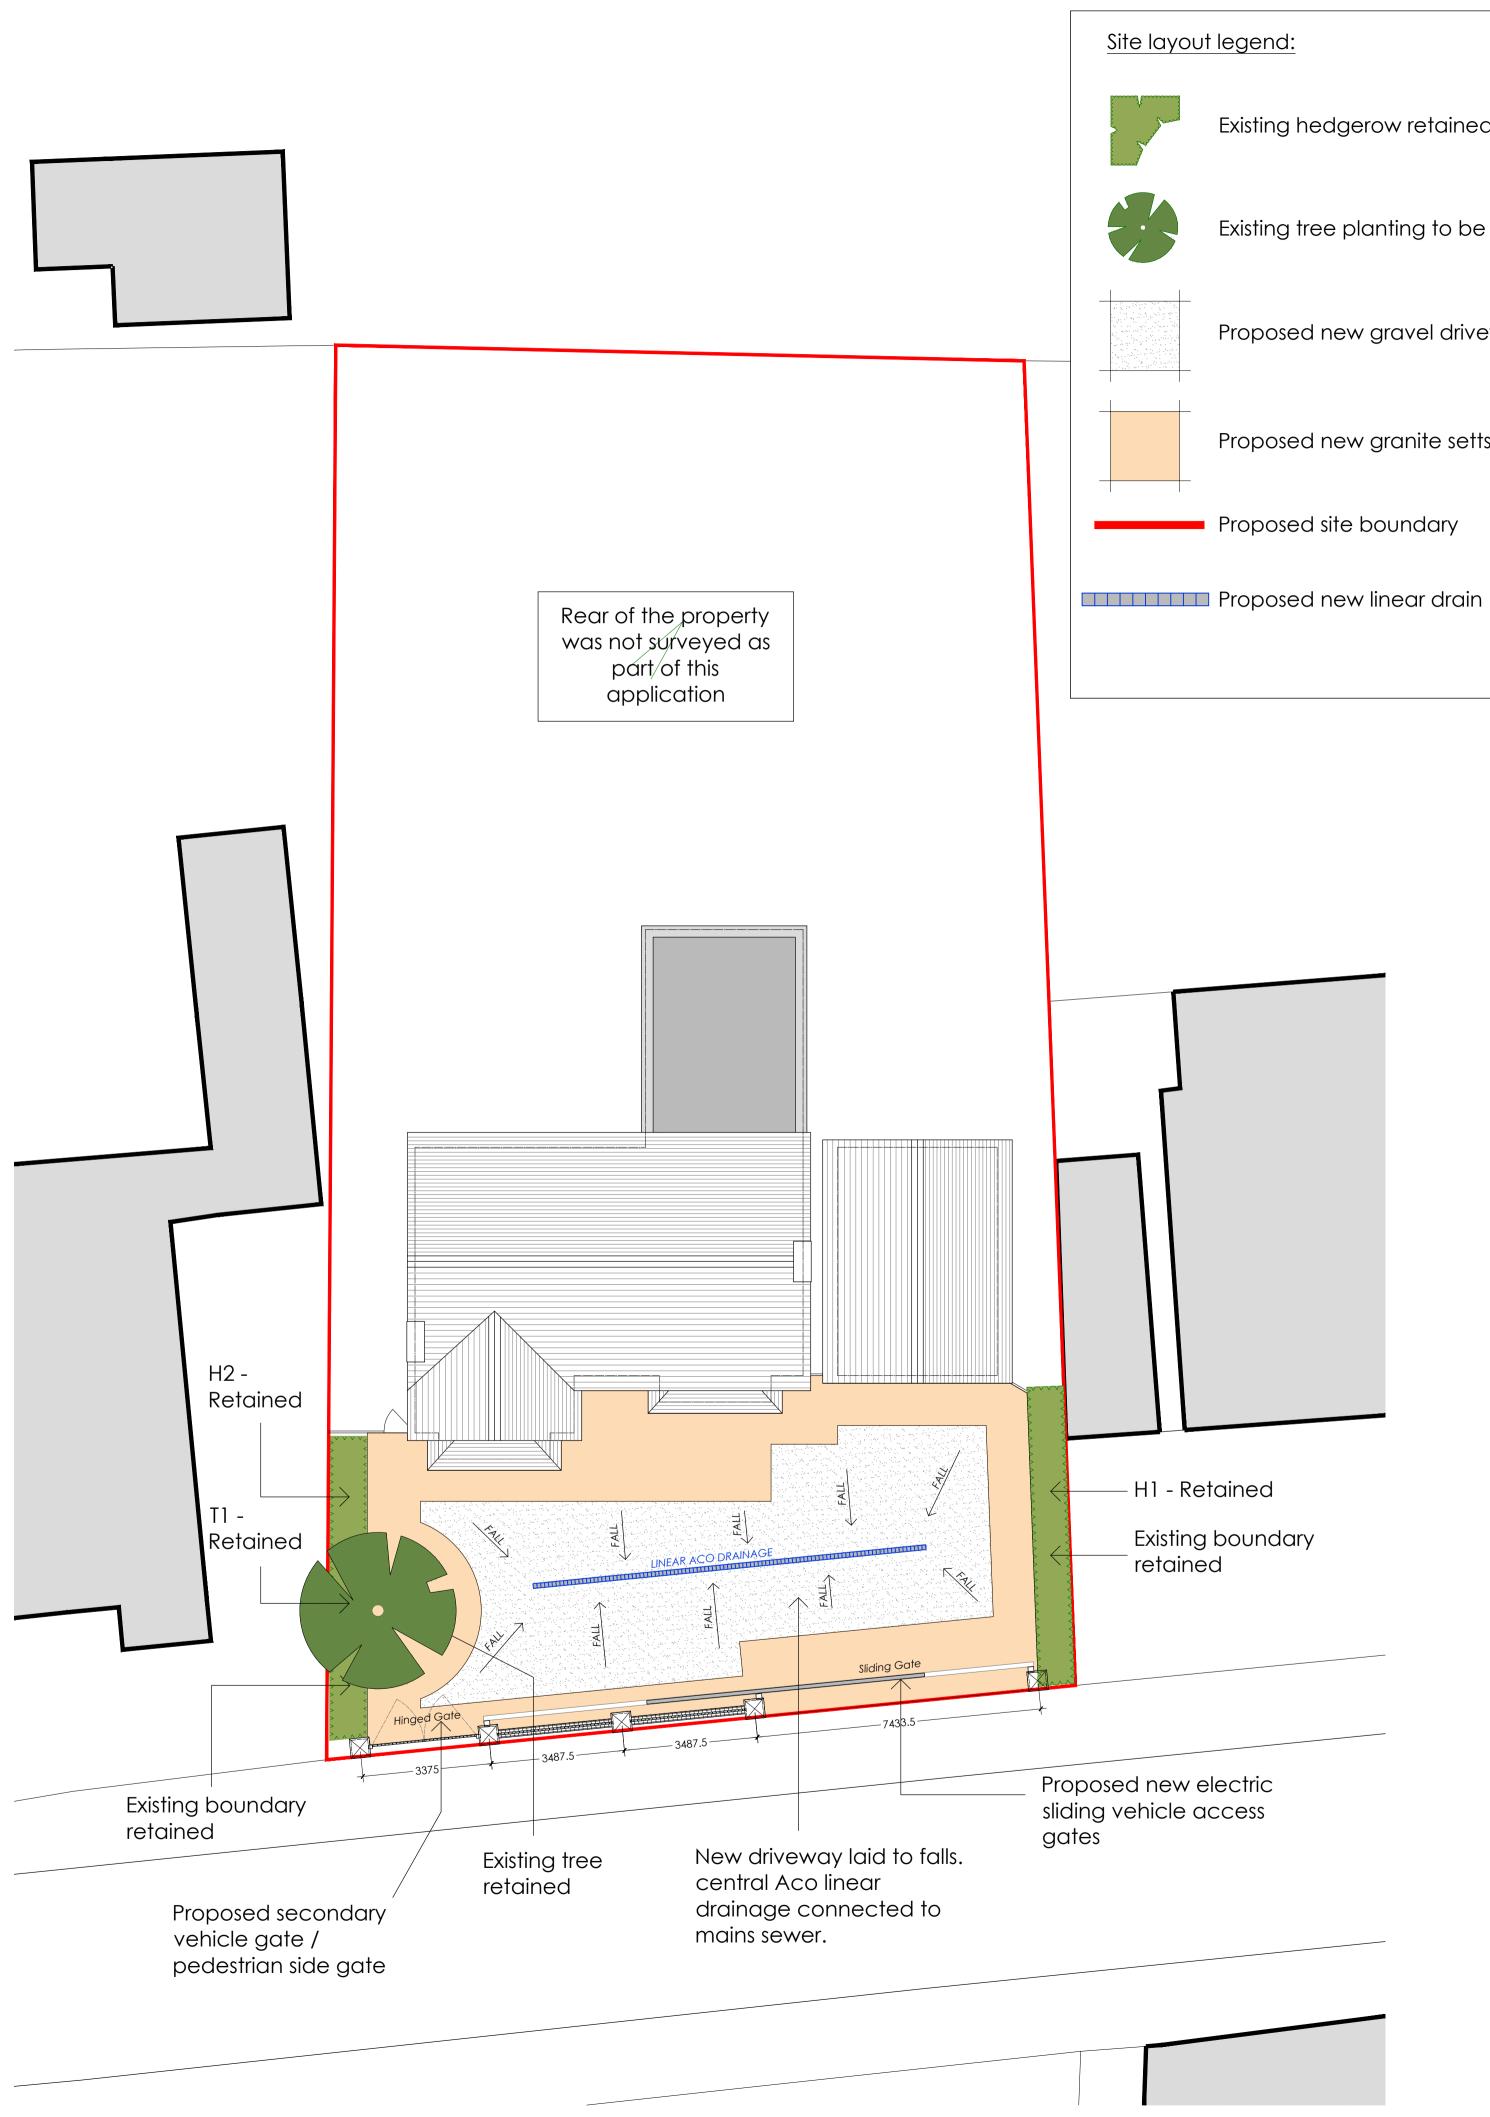

## Proposed Site Plan

Existing hedgerow retained

Existing tree planting to be retained

Proposed new gravel driveway

Proposed new granite setts, colour pink

Proposed site boundary

Existing Front Elevation

Proposed Front Elevation