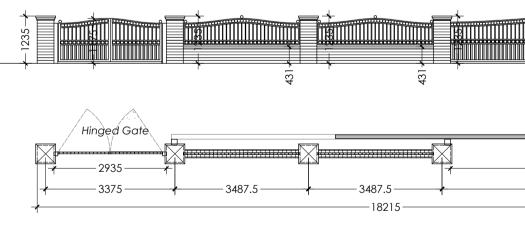

## Proposed Boundary Wall

Materials:

- 1. Blue / Grey engineering brickwork to match existing dwelling
- Red smooth brickwork to match existing dwelling
  Powder coated steel side hinged gates, colour black.
- 4. Powder coated steel railings, colour black.
- Powder coated steel sliding gate, colour black.
  PFC fluted pier caps.

| 1:100 | 9 | 2 | 3 | 4 | 5m |
|-------|---|---|---|---|----|
|       |   |   |   |   |    |

| Sliding Gate |  |
|--------------|--|
| 6985         |  |
| 7425         |  |

Rev A 231206 SM Wall and railings height reduced.