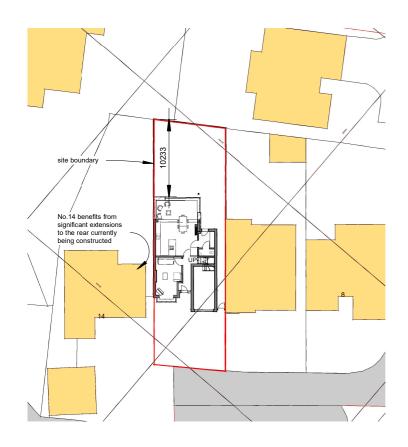

Proposed Block Plan.

1:500

| 0m       | 10m    | 20m | 30m | 40m | 50m |
|----------|--------|-----|-----|-----|-----|
|          |        |     |     |     |     |
| SCALE 1: | :500 @ | A3  |     |     |     |