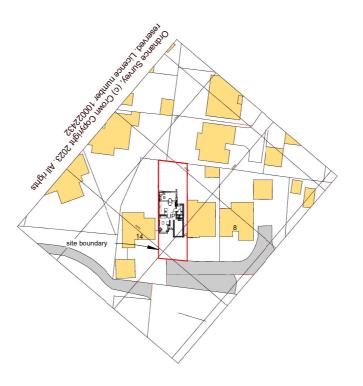

**Location Plan** 

1:1250

| 0m      | 25m     | 50m  | <sub>75</sub> m | 100m | 125m |
|---------|---------|------|-----------------|------|------|
|         |         |      |                 |      |      |
| SCALE 1 | :1250 @ | ) A3 |                 |      |      |