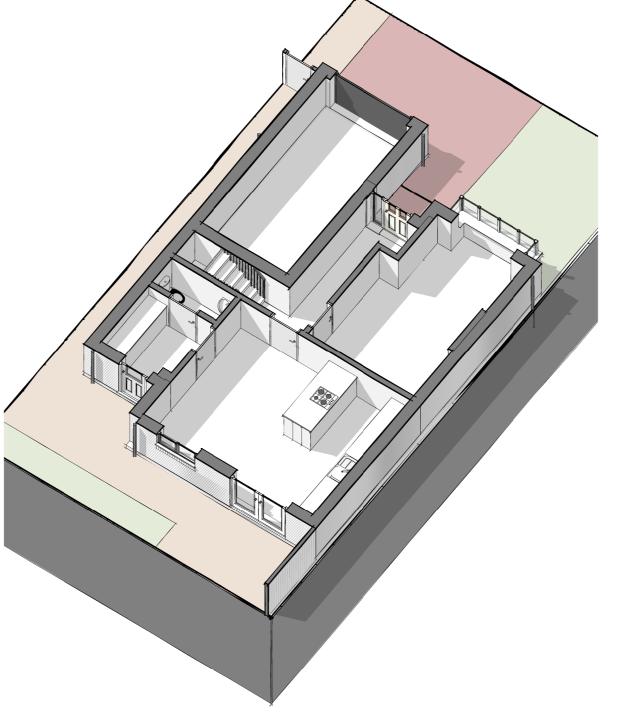

SCALE 1:100 @ A2

**Existing Front Elevation** 1:100

Existing Side 2 Elevation 1:100

**Existing Side Elevation** 

1:100

**Existing Rear Elevation** 1:100

Existing 3D - Ground Floor Plan

Soft & Hard Landscaping along with all external levels and 3D visuals are shown indicatively only

All dimensions to be checked on site and architect notified of any discrepancies prior to commencement. Do not scale.

Existing 3D - First Floor Plan