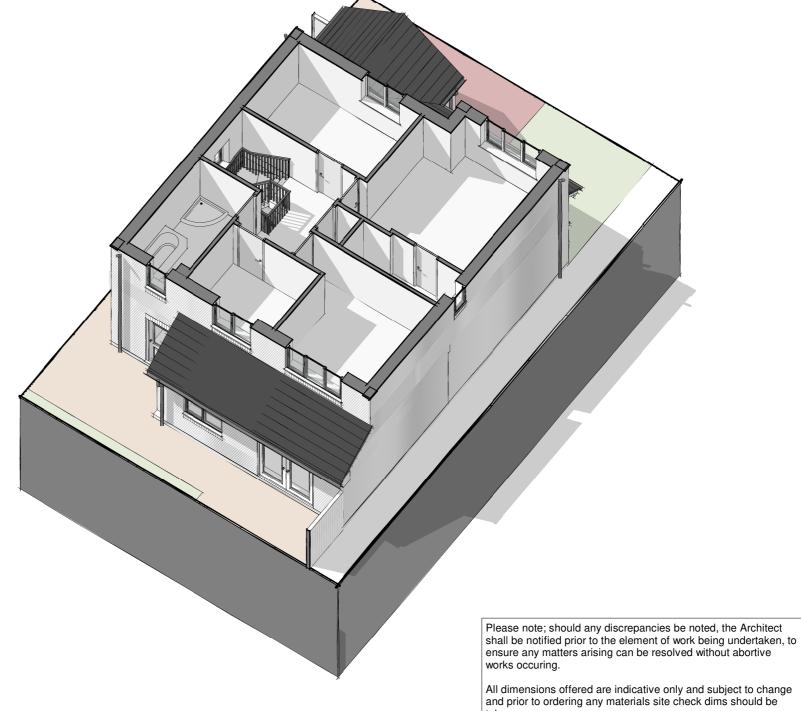

SCALE 1:100 @ A2

**Existing Front Elevation** 1:100

Existing Side 2 Elevation 1:100

**Existing Side Elevation** 

1:100

**Existing Rear Elevation** 1:100

Existing 3D - Ground Floor Plan

Soft & Hard Landscaping along with all external levels and 3D visuals are shown indicatively only

All dimensions to be checked on site and architect notified of any discrepancies prior to commencement. Do not scale.

Existing 3D - First Floor Plan