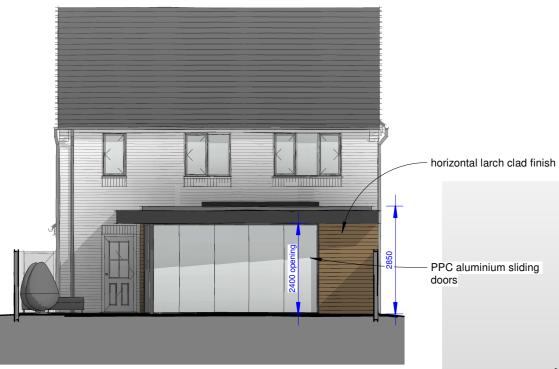

0m 1m 2m 3m 4m 5m

Proposed Front Elevation

1:100

Proposed Side 2 Elevation

Proposed Side Elevation

1:100

Proposed Rear Elevation

1:100