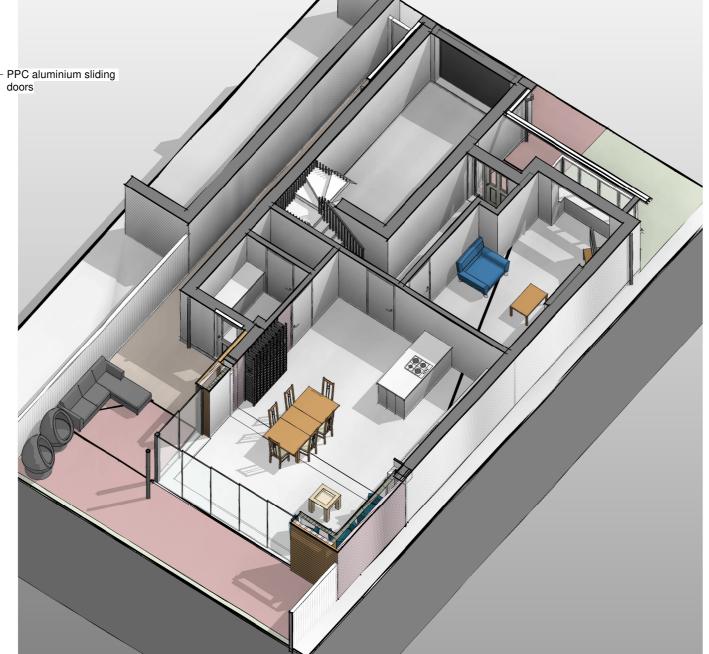

Proposed 3D - Ground Floor Plan

Proposed 3D - First Floor Plan

JAF

Scale @ A2 1:100 Author

This drawing and the building works depicted are the copyright of James Fleming Architectural Ltd and may not be reproduced or amended except by written permission. Itability will be accepted for amendments made by ofter persons. All dimensions to be checked on site and architect notified of any discrepancies prior to commencement. Do not scale.