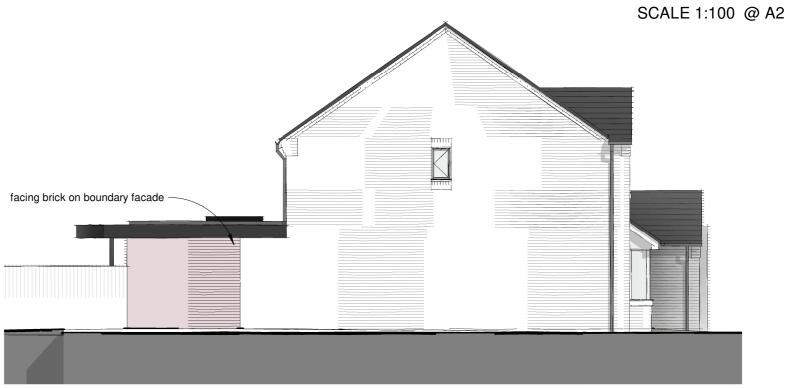

0m 1m 2m 3m 4m 5m

Proposed Front Elevation

1:100

Proposed Side 2 Elevation

Proposed Side Elevation

1:100

Proposed Rear Elevation

1:100