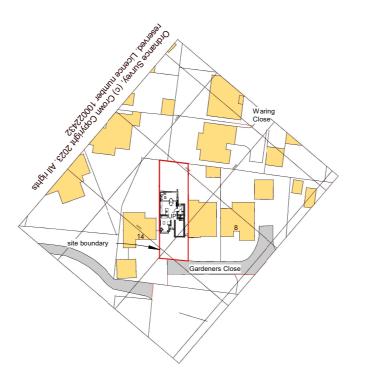

**Location Plan** 

SCALE 1:1250 @ A3

1:1250

| 0m | 25m | 50m | ı | 75m | 100m | 125m |
|----|-----|-----|---|-----|------|------|
|    |     |     |   |     |      | Ī    |
| 1  | 1   | '   |   | 1   | 1    | 1    |