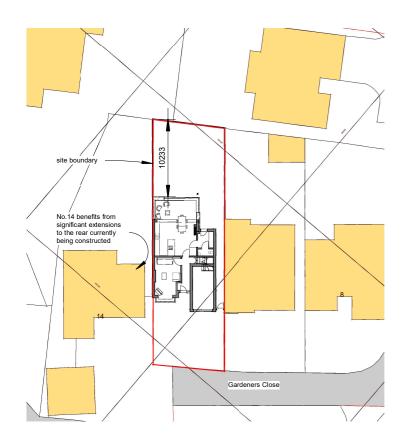

Proposed Block Plan.

1:500

| 0m       | 10m    | 20m | 30m | 40m | 50m |
|----------|--------|-----|-----|-----|-----|
|          |        |     |     |     |     |
| SCALE 1: | :500 @ | A3  |     |     |     |