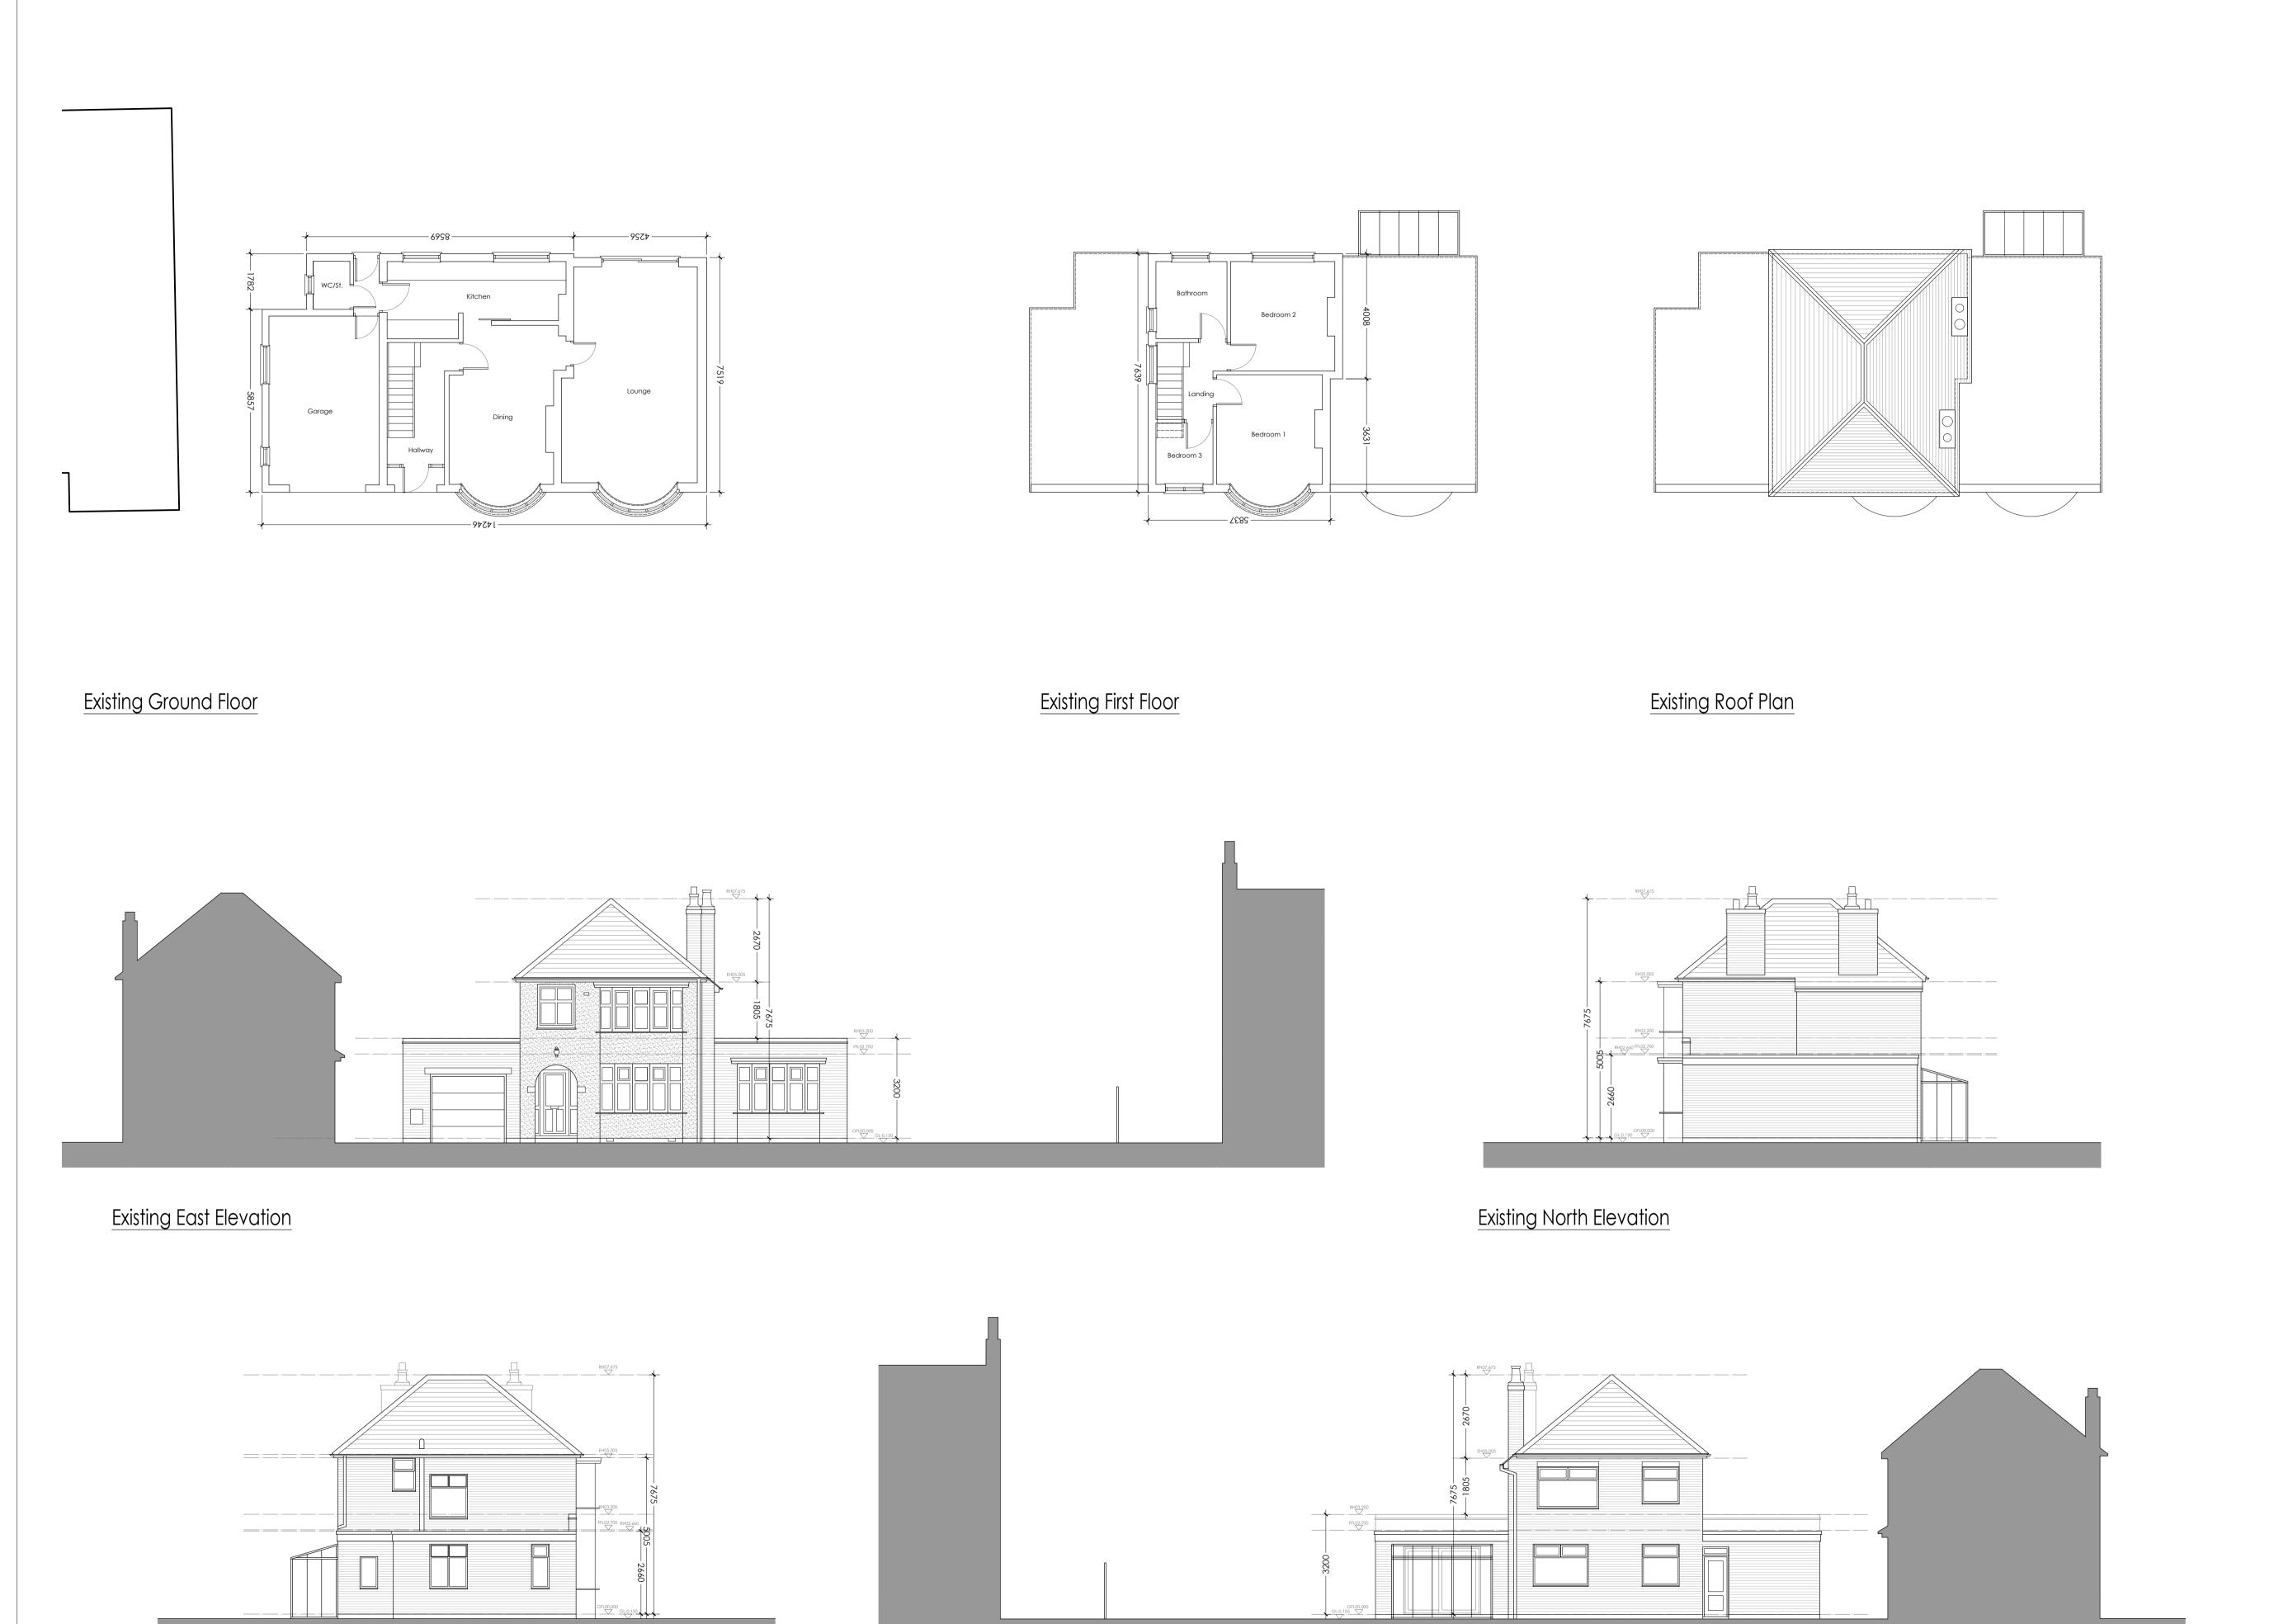

Existing West Elevation

Existing South Elevation

SMARTECH

DESIGN

T: 01664 371056 / 07723 185746 E: info@smartechdesign.co.uk
 Sarah Mickowski trading as SMARTECH Design

Project:

Proposed Extension & Alterations
 45 Broughton Road
 Croft
 For Interior Mode

Drawing Title:
 Existing Survey

Scale: Drawn: Status: Date: Dec 2023

Drawing Number: Dec 2023

Drawing Number: Revision: -

Rev. Date. Drawn. Note.

COPYRIGHT NOTICE:

written permission.

This drawing is the copyright of the designer and may not be reproduced or used except by