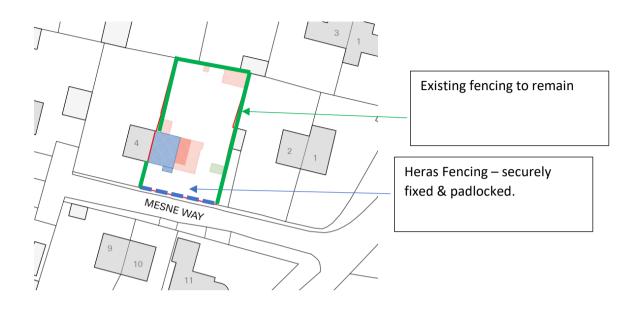

e would stop oncoming traffic until for the short period of time, to minimise disruption and provide a clear route for the vehicle to access the site.



## Parking for Vehicles & Storage

Site operative vehicles will be restricted. Site labour would be bused to the site. Individuals will park at a layby on the Pilgrims Way (A225) close to Shoreham station and bused to the site.

### **Normal Site Operation**



### Site Operation during delivery of the CLT Timber Frames

Laydown area after unloading.

Crane area 40t city at or 42/4000 for 2 days

Lorry Park for 2 -3 hours whilst unloading.



#### Note:

Neighbours will be advised before hand so arrangements can be made whilst the lorry is unloading and the crane parking, to minimise disruption within Mesne Way

### **Security Fencing**



### **Wheel Washing Facility**



Groundwork machinery Vehicle when leaving site will be hosed down to avoid excessive dirt on Mesne Way/Filston Lane

#### **Construction Hours**

The site will be operating:

Monday to Friday 7.30am until 6.00pm

Saturday Morning 8.00am until 12.00 noon.

### **Mitigation of Dust Control**

Skips will be covered, when not in use.

During demolition/excavation and foundation works – there will be damping down when required.

Scaffold – the scaffold will be provided with a temporary roof cover (corrugated sheet tin hat) and the sides will be sheeted to provide privacy to the neighbours and reduces dust.

3 Mesne Way Preliminary Project Programme

# 36 31 32 33 34 35 28 29 30 12 13 14 15 16 17 18 19 20 21 22 23 24 25 26 27 8 9 10 11 Excavation and Ground Wo