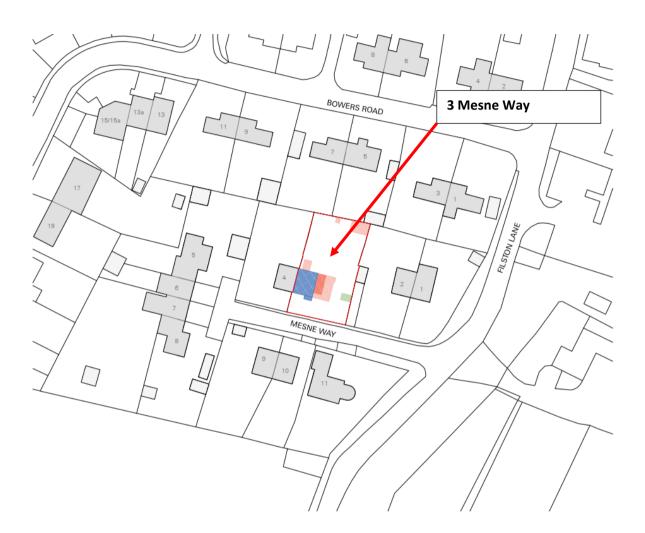

## **Site Operations**

This document has been prepared to outline the method of working that is to be adopted for the construction works at 3 Mesne Way, Shoreham.

### **Access For Heavy Duty Vehicle and Vans**

Vehicles would **not** use Shoreham Village as a route to the site.

Light vans traveling from Dartford would travel through Otford village on the Pilgrims Way (A225) and turn right into Filston Lane.

Heavy Goods vehicles would use Polhill /Badgers Mount and A21/M25 Exit, then turn into Filston Lane.

Heavy Goods vehicles (if required) using Filston Lane would be escorted, We would stop oncoming traffic until for the short period of time, to minimise disruption and provide a clear route for the vehicle to access the site.