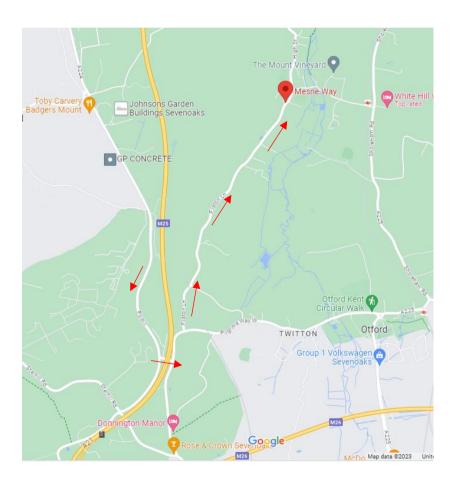

### **Access For Heavy Duty Vehicle and Vans**

Vehicles would **not** use Shoreham Village as a route to the site.

Light vans traveling from Dartford would travel through Otford village on the Pilgrims Way (A225) and turn right into Filston Lane.

Heavy Goods vehicles would use Polhill /Badgers Mount and A21/M25 Exit, then turn into Filston Lane.

Heavy Goods vehicles (if required) using Filston Lane would be escorted, We would stop oncoming traffic until for the short period of time, to minimise disruption and provide a clear route for the vehicle to access the site.