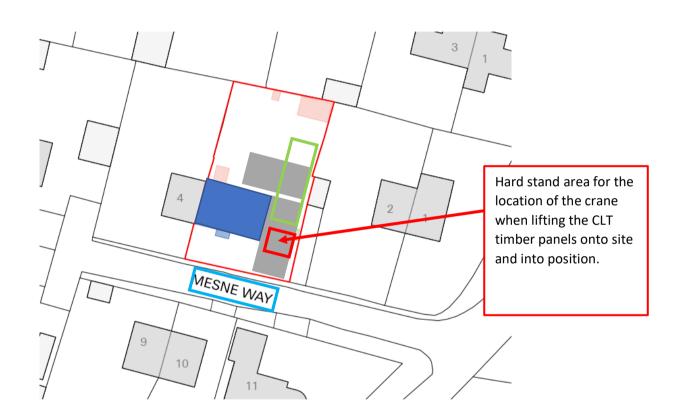

### Site Operation during delivery of the CLT Timber Frames

Laydown area after unloading.

Crane area 40t city at or 42/4000 for 2 days

Lorry Park for 2 -3 hours whilst unloading.

#### Note:

Neighbours will be advised before hand so arrangements can be made whilst the lorry is unloading and the crane parking, to minimise disruption within Mesne Way