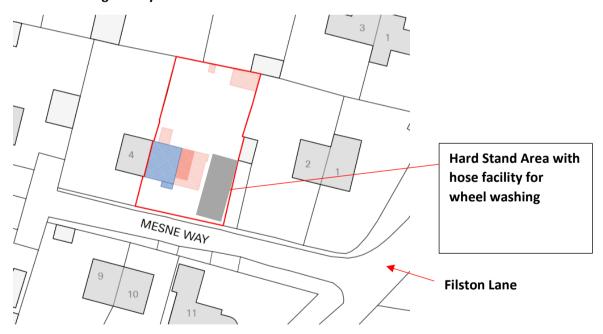

### **Wheel Washing Facility**

Groundwork machinery Vehicle when leaving site will be hosed down to avoid excessive dirt on Mesne Way/Filston Lane