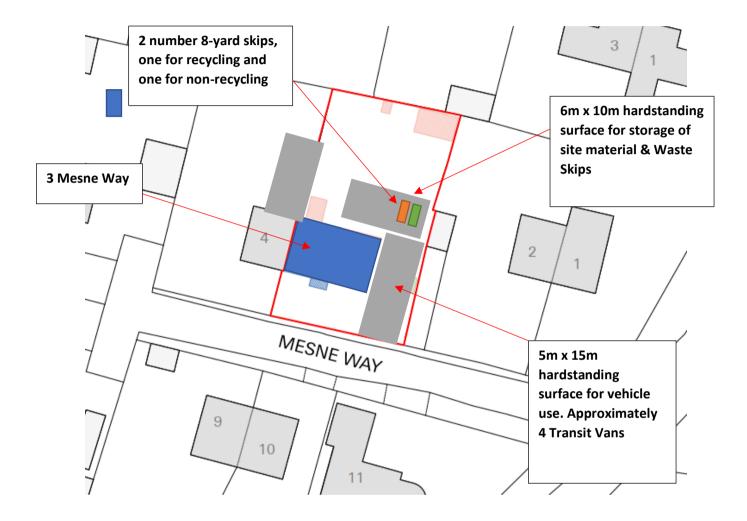

## Parking for Vehicles & Storage

Site operative vehicles will be restricted. Site labour would be bused to the site. Individuals will park at a layby on the Pilgrims Way (A225) close to Shoreham station and bused to the site.

### Site Operation during delivery of the CLT Timber Frames

Laydown area after unloading.

Crane area 40t city at or 42/4000 for 2 days

Lorry Park for 2 -3 hours whilst unloading.

#### Note:

Neighbours will be advised before hand so arrangements can be made whilst the lorry is unloading and the crane parking, to minimise disruption within Mesne Way