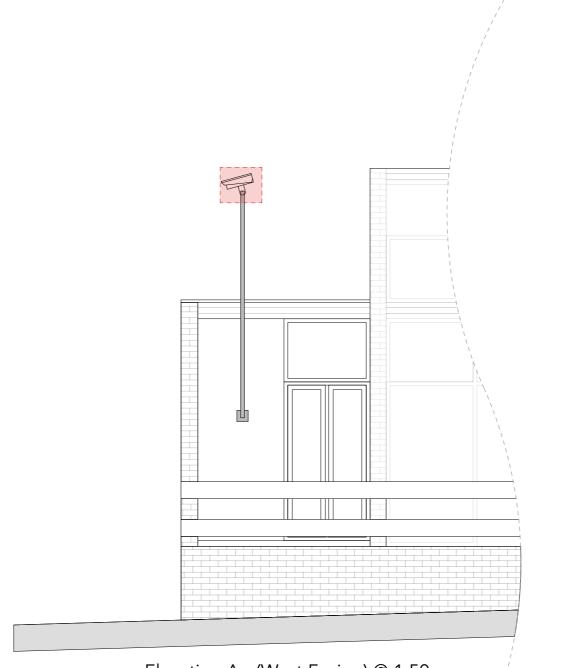

Site Plan @ 1:1000 Displaying Elevation Locations

Elevation A - (West Facing) @ 1:50

ALL INFORMATION SHOWN IN THIS DRAWING IS BASED ON CONDITION SURVEY CARRIED OUT BY RIO GROUP DATED 5th MAY 2023. ALL DOCUMENTS TO BE READ IN CONJUNCTION WITH RIO SURVEY REPORT.

Elevation C - Proposed Camera @ 1:50

5 6 7 M

Elevation B - (North Facing) @ 1:50

P03 08/01/2024 Updated to show OS Lisence Information.

P02 05/12/2023 Parking Spaces and Camera CQ Locations Updated

P01 26/10/2023 Suitable for Information CJQ