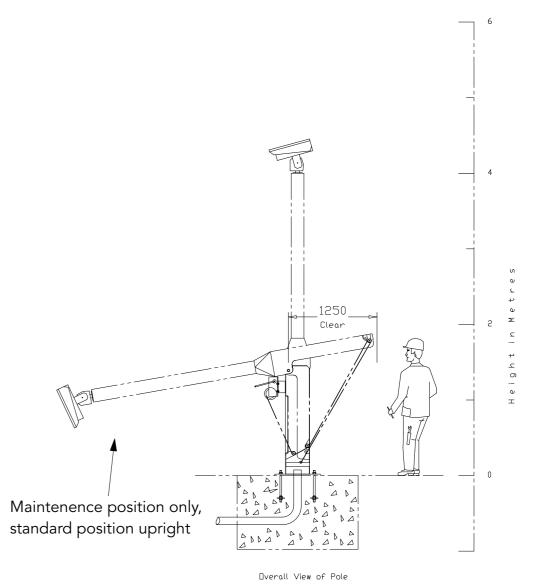

Elevation C - Proposed Camera @ 1:50

5 6 7 M

Elevation B - (North Facing) @ 1:50

P03 08/01/2024 Updated to show OS Lisence Information.

P02 05/12/2023 Parking Spaces and Camera CQ Locations Updated

P01 26/10/2023 Suitable for Information CJQ