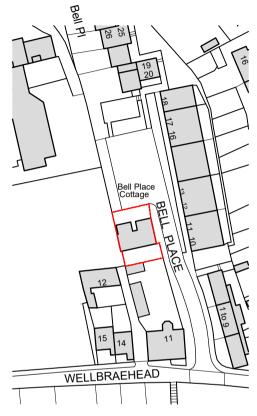

Ordnance Survey, (c) Crown Copyright 2023. All rights reserved. Licence number 100022432

| Scale 1:1250 | <u></u> | <b>.</b> |    | لبي | <u> </u> | <u> </u> | <u> </u> |
|--------------|---------|----------|----|-----|----------|----------|----------|
|              | 0 m     | 20 m     | 40 | m   | 60 m     | 80 m     | 100 m    |

| Rev Description | Description | Date | Applicant: Mr G Topping  Project: PROPOSED WORKS BELL PLACE COTTAGE | Do not scale from this drwg. All sizes must be checked on-site.  The ownership of copyright of this drwg & respective computer generated data will remain the property of the owner in accordance with the Copyright, Design & Patents Act 1988. |           |
|-----------------|-------------|------|---------------------------------------------------------------------|--------------------------------------------------------------------------------------------------------------------------------------------------------------------------------------------------------------------------------------------------|-----------|
|                 |             |      | FORFAR                                                              | 1 "                                                                                                                                                                                                                                              | Date.     |
|                 |             |      | LOCATION PLAN                                                       | LP-01                                                                                                                                                                                                                                            | NOV23     |
|                 |             |      |                                                                     | Scale.                                                                                                                                                                                                                                           | Dwg Size. |
|                 |             |      |                                                                     | 1/1250                                                                                                                                                                                                                                           | A4        |