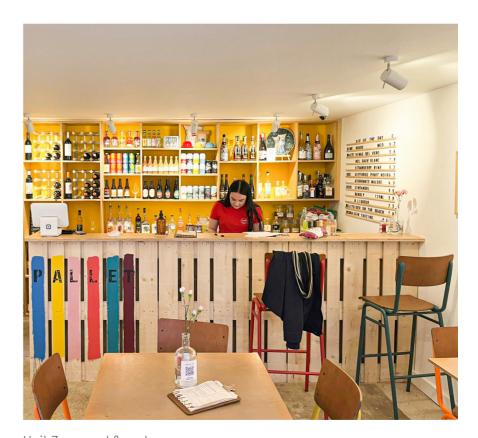

Unit 7 - Pallet Bar functions as an arts bar serving a range of locally sourced drinks and showcasing local artwork. The intimate venue totals 91 square metres across its two storeys and regularly hosts events. However, functionality and access is often restricted by a lack of ground floor seating, which is especially notable during peak hours.

Existing Unit 6 & 7 ground floor plan (not to scale)

Existing Unit 6 & 7 first floor plan (not to scale)

Unit 7 ground floor bar

Unit 6 first floor gallery

Unit 6 & 7 Location Plan