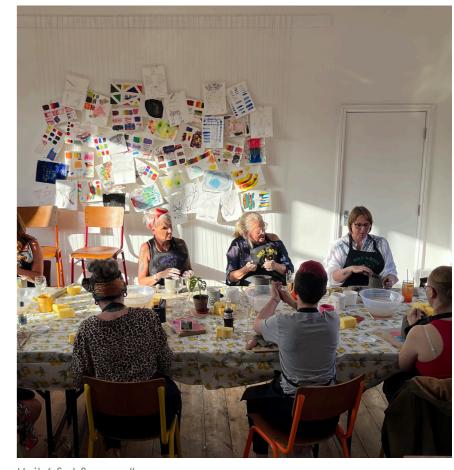

## Unit 6 & 7: Existing

Unit 6 - Fox Yard Studio currently operates as an art gallery and studio, showcasing local and contemporary art. Totalling 83 square metres across its two storeys, the space provides a unique platform for local artists and aims to enrich the creative community with regular workshops and exhibitions. However, this has been restricted through the gallery's limited opening hours and staff availability.

Existing Unit 6 & 7 ground floor plan (not to scale)

Existing Unit 6 & 7 first floor plan (not to scale)

Unit 7 ground floor bar

Unit 6 first floor gallery

Unit 6 & 7 Location Plan