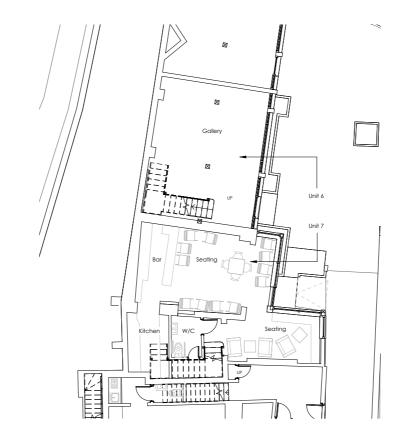

## Unit 6 & 7: Existing

Unit 6 - Fox Yard Studio currently operates as an art gallery and studio, showcasing local and contemporary art. Totalling 83 square metres across its two storeys, the space provides a unique platform for local artists and aims to enrich the creative community with regular workshops and exhibitions. However, this has been restricted through the gallery's limited opening hours and staff availability.

Unit 7 - Pallet Bar functions as an arts bar serving a range of locally sourced drinks and showcasing local artwork. The intimate venue totals 91 square metres across its two storeys and regularly hosts events. However, functionality and access is often restricted by a lack of ground floor seating, which is especially notable during peak hours.

Existing Unit 6 & 7 ground floor plan (not to scale)

Existing Unit 6 & 7 first floor plan (not to scale)

Unit 7 ground floor bar

Unit 6 first floor gallery

Unit 6 & 7 Location Plan