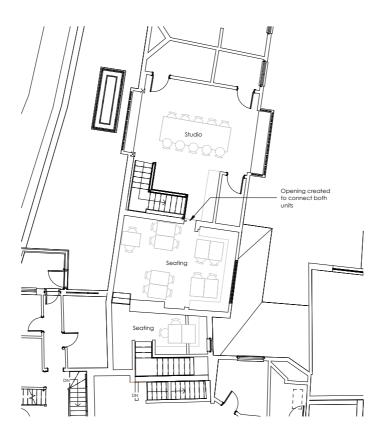

## Unit 6 & 7: Proposed

The proposal involves connecting Units 6 & 7 by creating a small opening in their existing partition. This alteration aims to enhance the overall functionality of both spaces and encourage collaboration. The connected units will enable the coordination of events that seamlessly integrate the artistic atmosphere of the gallery with the social setting of the arts bar. Staff will be able to efficiently manage both units simultaneously, allowing for an extension of the gallery's current opening hours and more opportunities for the community to engage with ongoing exhibitions. Furthermore, this spatial integration will allow for seating to expand into Unit 6 to address capacity constraints.

Proposed Unit 6 & 7 ground floor plan (not to scale)

Unit 6 ground floor opening located

Unit 7 ground floor opening located

Proposed Unit 6 & 7 first floor plan (not to scale)

Unit 6 first floor opening located