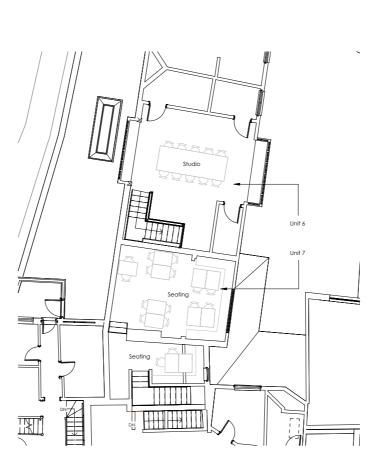

## Unit 6 & 7: Proposed

The proposal involves connecting Units 6 & 7 by creating a small opening in their existing partition. This alteration aims to enhance the overall functionality of both spaces and encourage collaboration. The connected units will enable the coordination of events that seamlessly integrate the artistic atmosphere of the gallery with the social setting of the arts bar. Staff will be able to efficiently manage both units simultaneously, allowing for an extension of the gallery's current opening hours and more opportunities for the community to engage with ongoing exhibitions. Furthermore, this spatial integration will allow for seating to expand into Unit 6 to address capacity constraints.

Proposed Unit 6 & 7 ground floor plan (not to scale)

Unit 6 ground floor opening located

Unit 7 ground floor opening located

Proposed Unit 6 & 7 first floor plan (not to scale)

Unit 6 first floor opening located

Unit 7 first floor opening located

Modece Architects