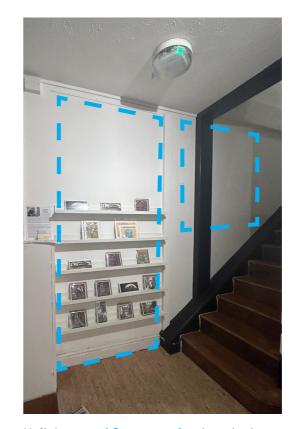

## Unit 6 & 7: Existing

Unit 6 - Fox Yard Studio currently operates as an art gallery and studio, showcasing local and contemporary art. Totalling 83 square metres across its two storeys, the space provides a unique platform for local artists and aims to enrich the creative community with regular workshops and exhibitions. However, this has been restricted through the gallery's limited opening hours and staff availability.

Existing Unit 6 & 7 ground floor plan (not to scale)

Existing Unit 6 & 7 first floor plan (not to scale)

Unit 7 ground floor bar

Unit 6 first floor gallery

Unit 6 & 7 Location Plan