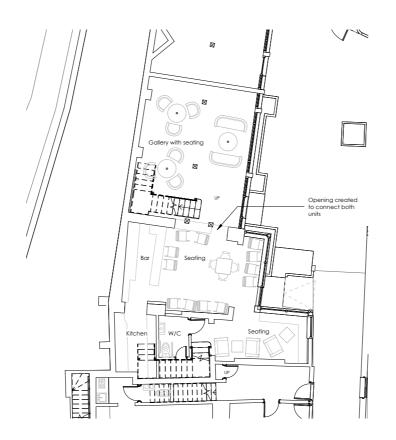

## Unit 6 & 7: Proposed

The proposal involves connecting Units 6 & 7 by creating a small opening in their existing partition. This alteration aims to enhance the overall functionality of both spaces and encourage collaboration. The connected units will enable the coordination of events that seamlessly integrate the artistic atmosphere of the gallery with the social setting of the arts bar. Staff will be able to efficiently manage both units simultaneously, allowing for an extension of the gallery's current opening hours and more opportunities for the community to engage with ongoing exhibitions. Furthermore, this spatial integration will allow for seating to expand into Unit 6 to address capacity constraints.

Proposed Unit 6 & 7 ground floor plan (not to scale)

Unit 6 ground floor opening located

Unit 7 ground floor opening located

Proposed Unit 6 & 7 first floor plan (not to scale)

Unit 6 first floor opening located

Unit 7 first floor opening located

Modece Architects