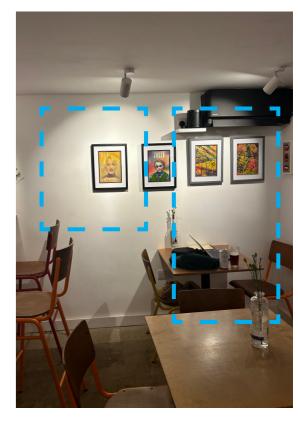

Unit 7 - Pallet Bar functions as an arts bar serving a range of locally sourced drinks and showcasing local artwork. The intimate venue totals 91 square metres across its two storeys and regularly hosts events. However, functionality and access is often restricted by a lack of ground floor seating, which is especially notable during peak hours.

Existing Unit 6 & 7 ground floor plan (not to scale)

Existing Unit 6 & 7 first floor plan (not to scale)

Unit 7 ground floor bar

Unit 6 first floor gallery

Unit 6 & 7 Location Plan