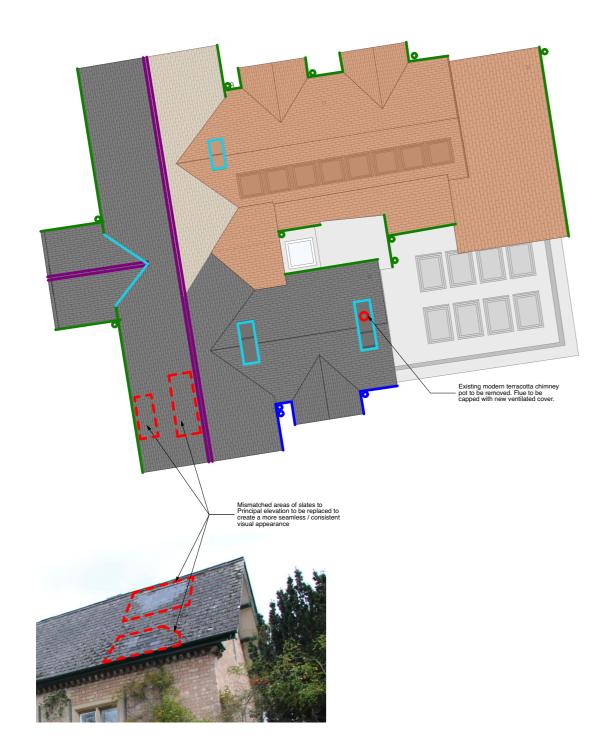

3. Roof Plan 1:150

## KEY, nts

 Existing plastic gutters to be replaced. New gutters to be half round cast iron to match existing style.

 Existing plastic downpipes and hoppers to be replaced. New gutters to be half round cast iron to match existing style.

> Existing cast iron gutters to be retained and refurbished - refer Schedule of Works "Repair and maintenance of existing rainwater goods"

Existing cast iron downpipes and hoppers to be retained and refurbished - refer Schedule of Works "Repair and maintenance of existing rainwater goods"

Man-made /

Man-made / artificial slates

Natural Slate; Penrynn

Natural Slate; possible Spanish or Belgium

Ridge to be repaired. Existing ridge tiles to be reused and reset on mortar bedding were sound. Where existing ridge tiles are not able to be reused replacement ridge tiles are to be glazed plain angled slate grey ridge tiles to match existing

Repairs to lead valleys, flashing, soakers and weatherings to be undertaken in accordance with with best practice recommendations of the Lead Sheet Association "Rolled Lead Sheet; The Complete Manual'.