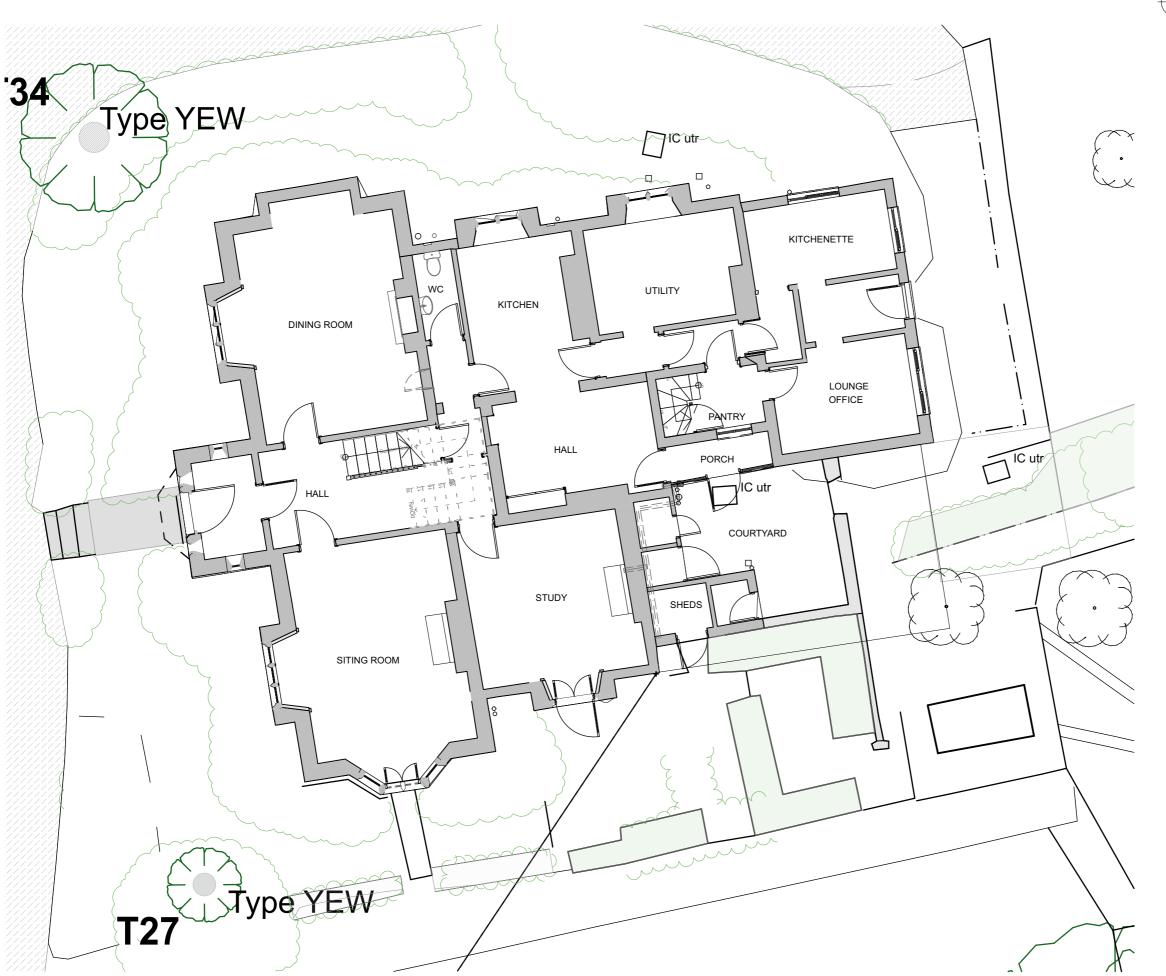

The Nook I Simmonds Pla Saunders Way I Cullompt EX15 1BS 01392 459777 mail@hmad.co.uk

The Old Vicarage, Woodbury Salterton. EX5 1PG for D Wright & M Wright

**Existing Ground Floor Layout** 

Drawing number: Revision: 2342 0901