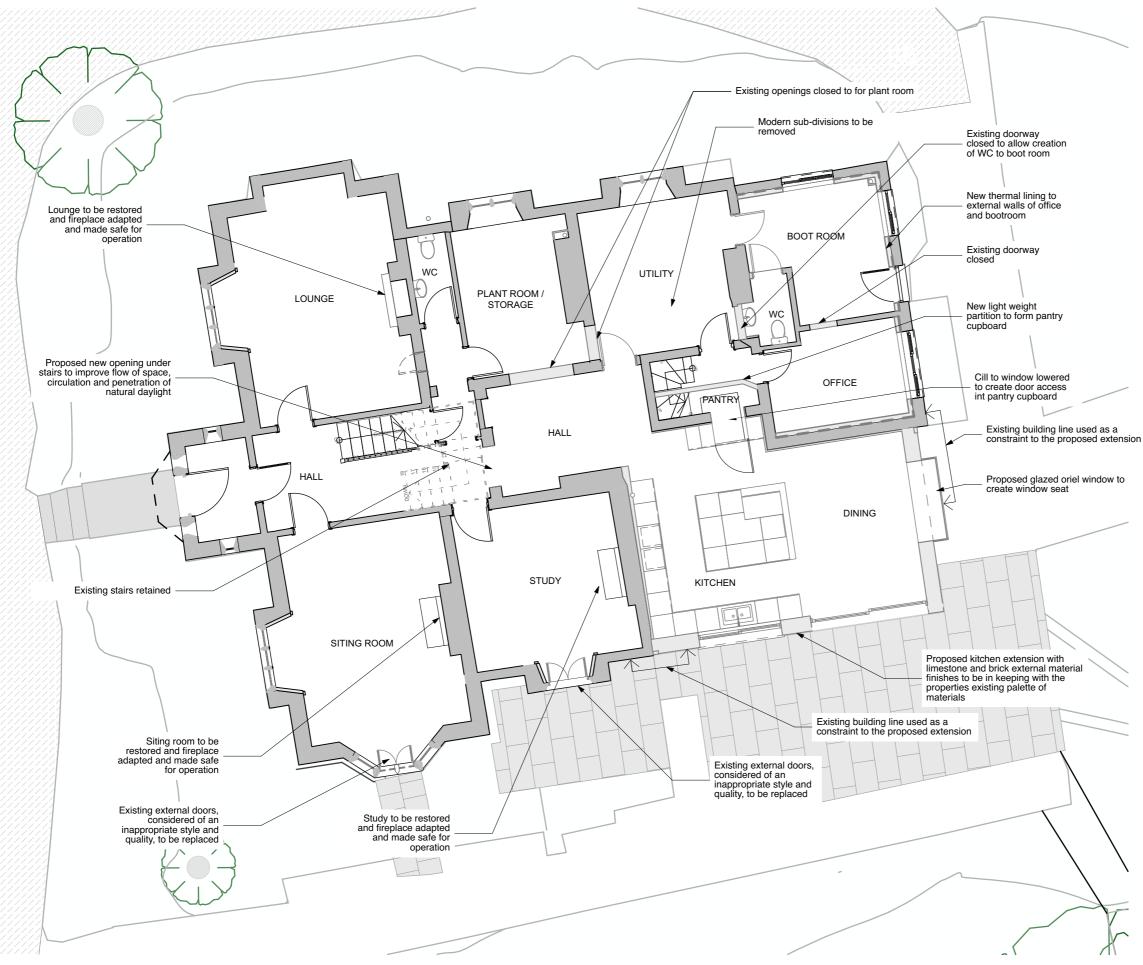

## **3 Spatial Co-ordination**

The Old Vicarage, Woodbury Salterton. EX5 1PG for D Wright & M Wright

architects

The Nook I Simr

onds Pla

nders Way | Cullompto

A

mr

mr

EX15 1BS 01392 459777 mail@hmad.co.uk

Proposed Ground Floor Layout

Drawing ti

Drawing scale(s) 1:100 @ A3

hmad

This documents and its design content is copyright ©. It shall be read in conjunction with all other associated project information including models, specifications, schedules and related consultants documents. Do not scale from documents unless for planning purposes. All dimensions to be checked on site. Immediately report any discrepancies, error or omissions on this document to the Originator. If in doubt ASK. Limitations on the use of information in this drawing is described in our terms of appointment.