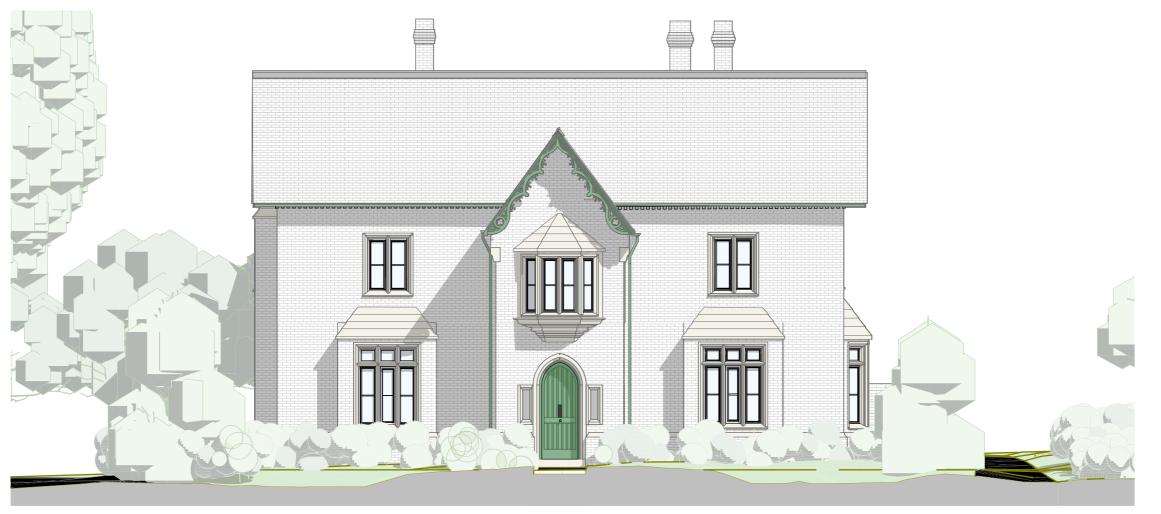

E-01 West Elevation (front) 1:100

Table of revisions. WIP denotes 'work in progress'

| Table of Terrologic Trill dericted from in progress |       |             |            |  |
|-----------------------------------------------------|-------|-------------|------------|--|
| Rev                                                 | Ch ID | Description | Date       |  |
| Α                                                   | Ch-02 | First Issue | 11/12/2023 |  |
|                                                     |       |             |            |  |
|                                                     |       |             |            |  |
|                                                     |       |             |            |  |
|                                                     |       |             |            |  |
|                                                     |       |             |            |  |
|                                                     |       |             |            |  |
|                                                     |       |             |            |  |
|                                                     |       |             |            |  |
|                                                     |       |             |            |  |

## Drawing title: Existing Elevations

| wing number: | Revision: |
|--------------|-----------|
| 342 0904     | Α         |

For use up to and not beyond RIBA stage: