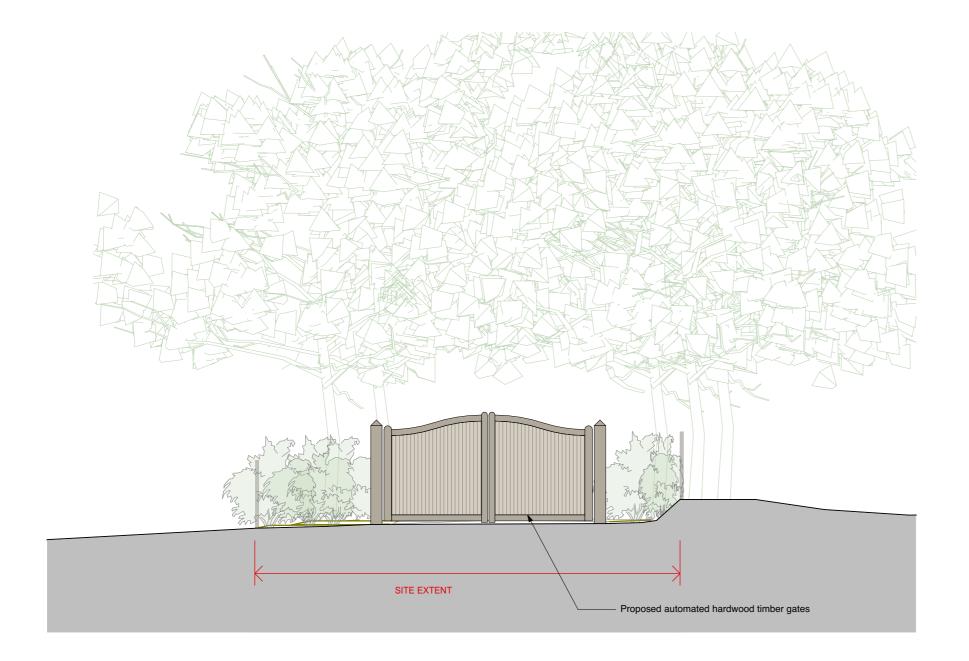

Project: The Old Vicarage, Woodbury Salterton. EX5 1PG for D Wright & M Wright

Drawing title:
Proposed Elevation - gates

| - | Drawing number: | Revision: |
|---|-----------------|-----------|
|   | 2342 0403       | Α         |