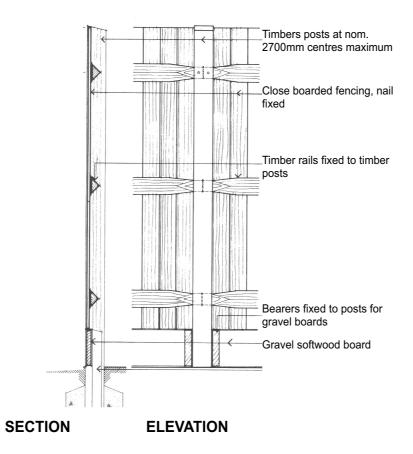

Table of revisions. WIP denotes 'work in progress'

Rev Ch ID Description

A Ch-02 First Issue

Drawing title:

Drawing number: 2342 9002

Proposed Fence

The Nook I Simmonds Place Saunders Way I Cullompton EX15 1BS 01392 459777 mail@hmad.co.uk