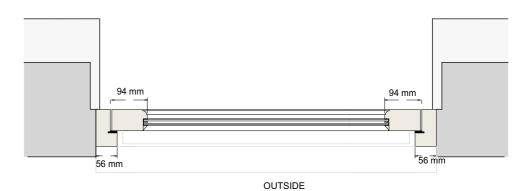

DOOR D-1-03

## PLAN DETAIL

## PAINTED TIMBER EXTERNAL PANELLED DOOR WITH OVOLO PROFILES AND 14mm HERITAGE DOUBLE GLAZED HINTS

Sections profiles and dimensions based on fabricators proposals date 13 December 2023

All details represented on this drawing provided by JPT Joinery

## NOTE:

- Not for construction, all dimensions limited for planning and listed building consent purposes only.
- Suitable seals to be fitted to threshold, jambs, meeting stiles and door head to be included. Suitability of proprietary seals checked to ensure weather tightness and prevention of drafts and water ingress.