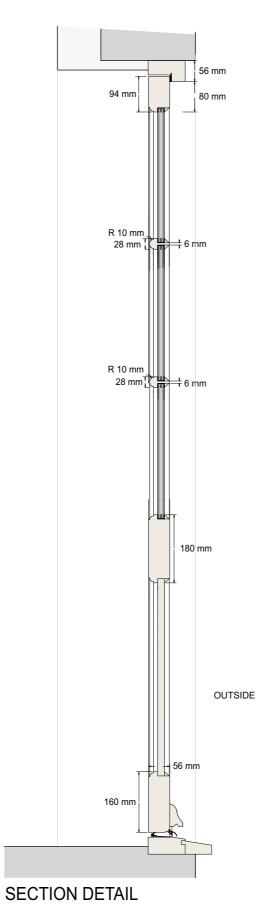

DOOR D-1-03

## PAINTED TIMBER EXTERNAL PANELLED DOOR WITH OVOLO PROFILES AND 14mm HERITAGE DOUBLE GLAZED HINTS

Sections profiles and dimensions based on fabricators proposals date 13 December 2023

All details represented on this drawing provided by JPT Joinery

## NOTE:

- Not for construction, all dimensions limited for planning and listed building consent purposes only.
- Suitable seals to be fitted to threshold, jambs, meeting stiles and door head to be included. Suitability of proprietary seals checked to ensure weather tightness and prevention of drafts and water ingress.