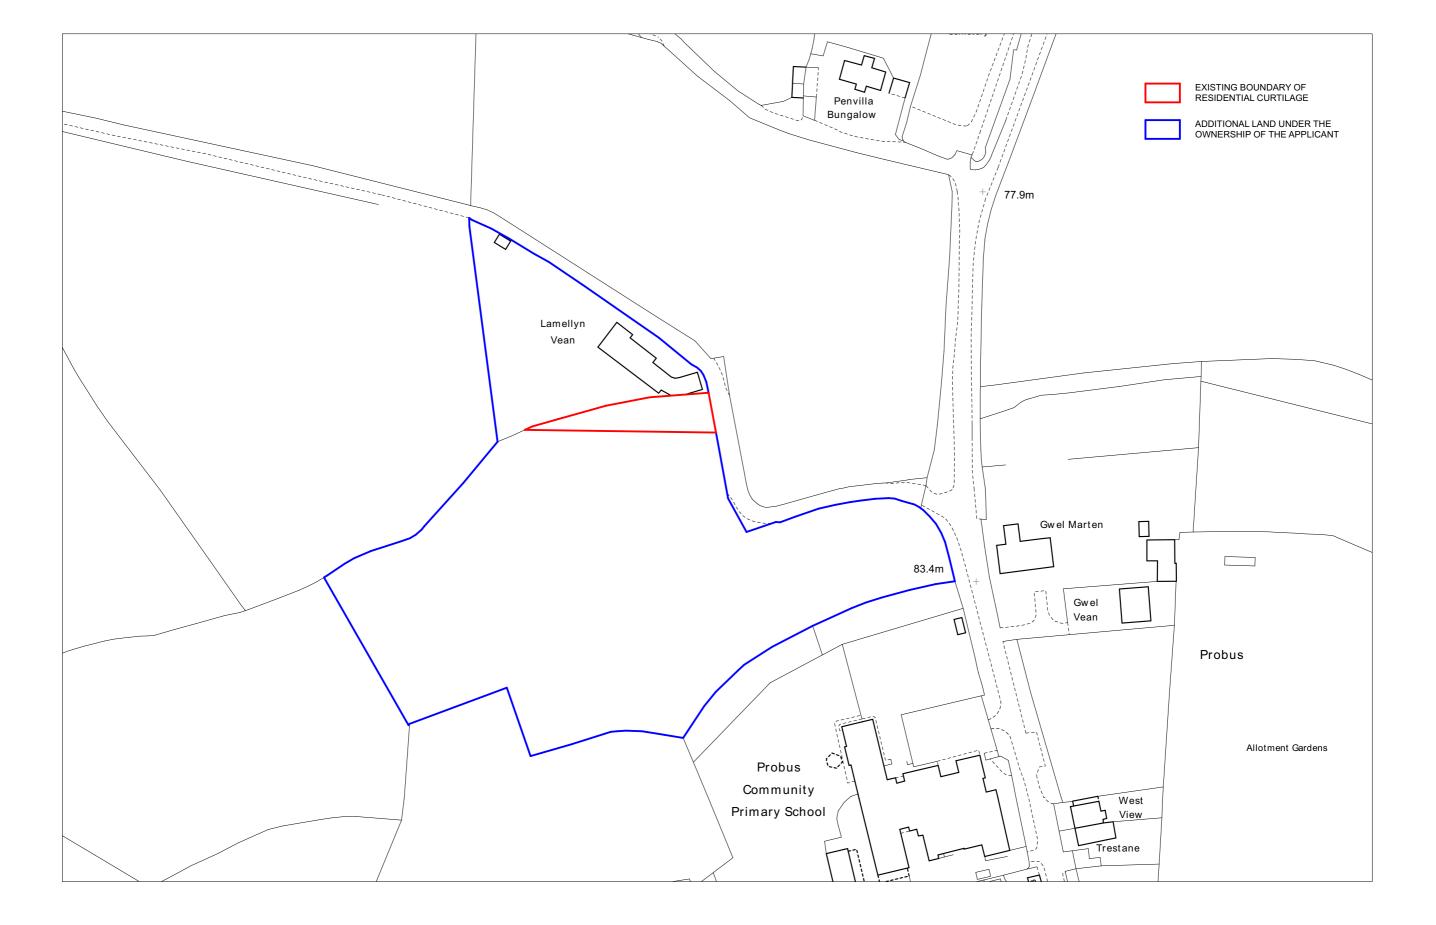

| Project:<br>Lamellyn Vean, Probus, TR2 4HG |            |  |  |  |  |
|--------------------------------------------|------------|--|--|--|--|
|                                            |            |  |  |  |  |
| 217                                        | 06/01/2024 |  |  |  |  |
| Scale:                                     | Drawn By:  |  |  |  |  |
| 1·1250 @A3                                 | ID.        |  |  |  |  |

| Drawing Number:        | Revision:            |                 |
|------------------------|----------------------|-----------------|
| P.01                   |                      | COAL            |
|                        |                      | <b>LUAL</b>     |
| Title:                 |                      | 0 0 1 1 -       |
| SITE LOCATION A        | AND BLOCK PLAN       | architecture &  |
| nello@coalcornwall.com | www.coalcornwall.com | interior design |