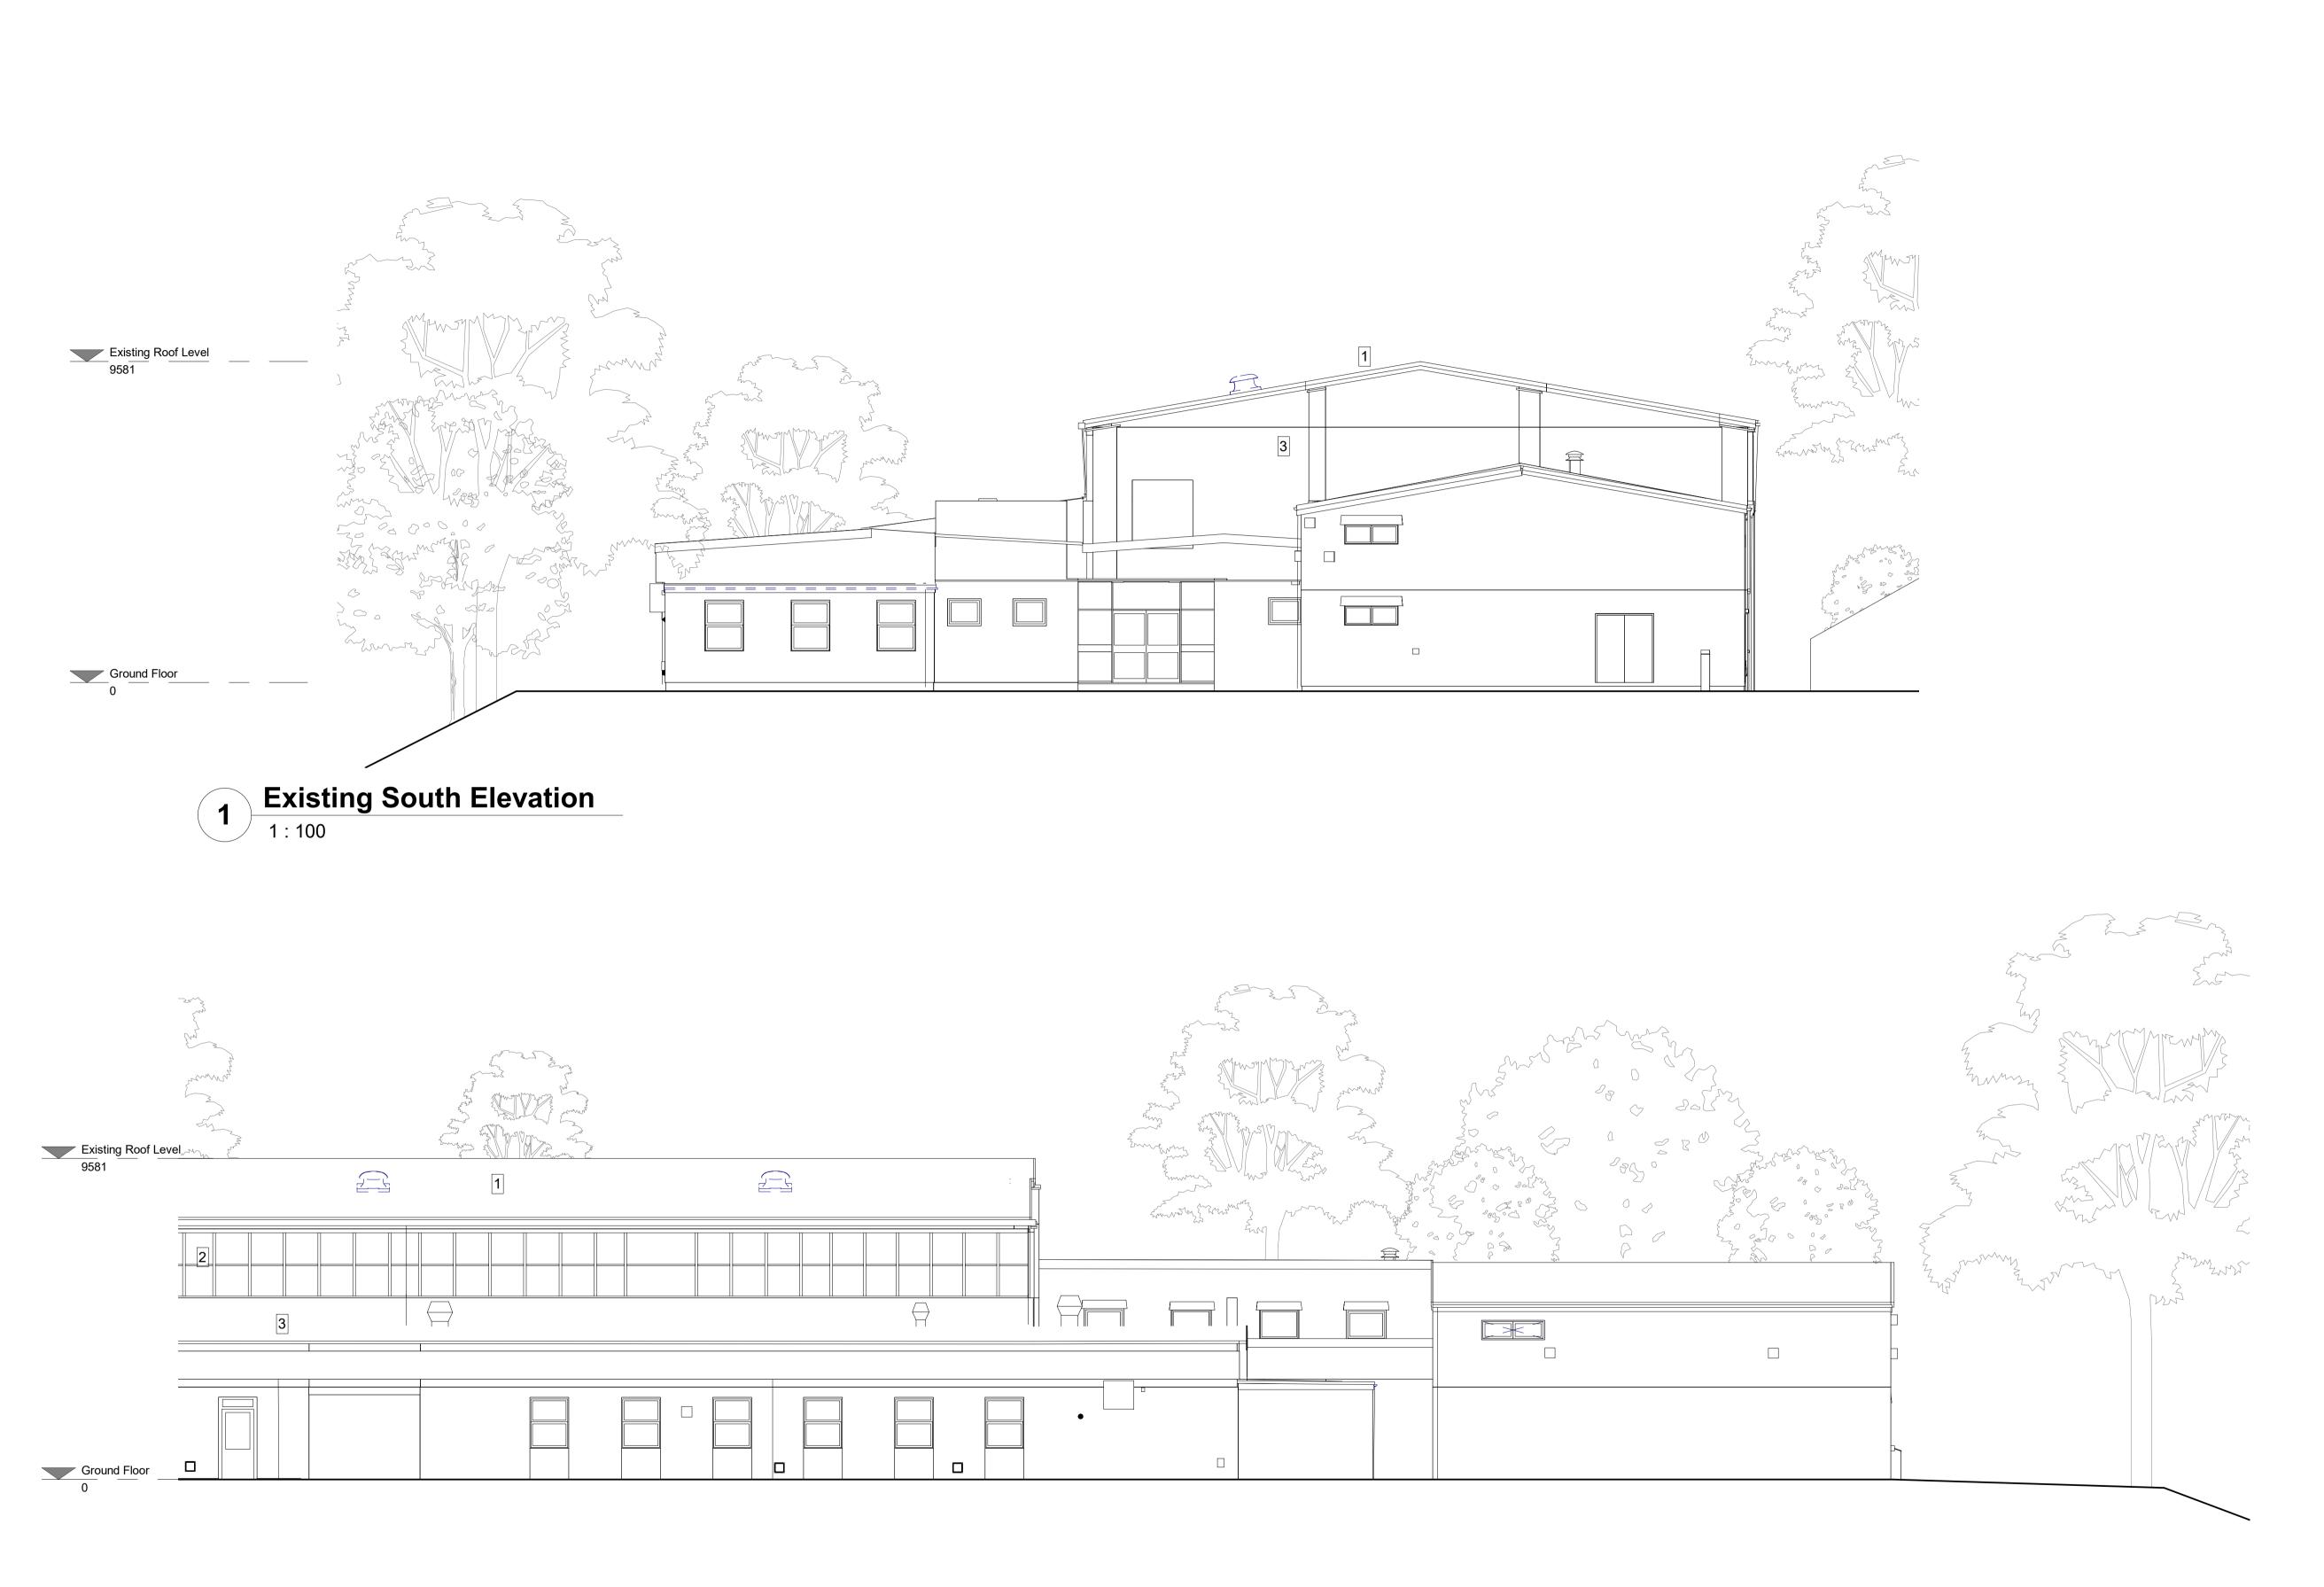

2 Existing West Elevation
1:100

NOTE

Do not scale from this drawing for construction purposes.
 All dimensions are to be checked on site.
 This drawing is to be read in conjunction with all other Tate + Co and relevant consultants' drawings and information.
 This drawing is copyright.

KEY:

1. Existing fibre roof cladding

2. Existing single glazed windows

3. Existing rendered facade

 P01
 28.11.2023
 Planning Issue
 HP
 LP

 rev
 date
 amendment
 by
 approved

 0
 1M
 2M
 5M
 10M

 SCALE: 1:100 @ A1
 100 @ A1
 100 @ A1