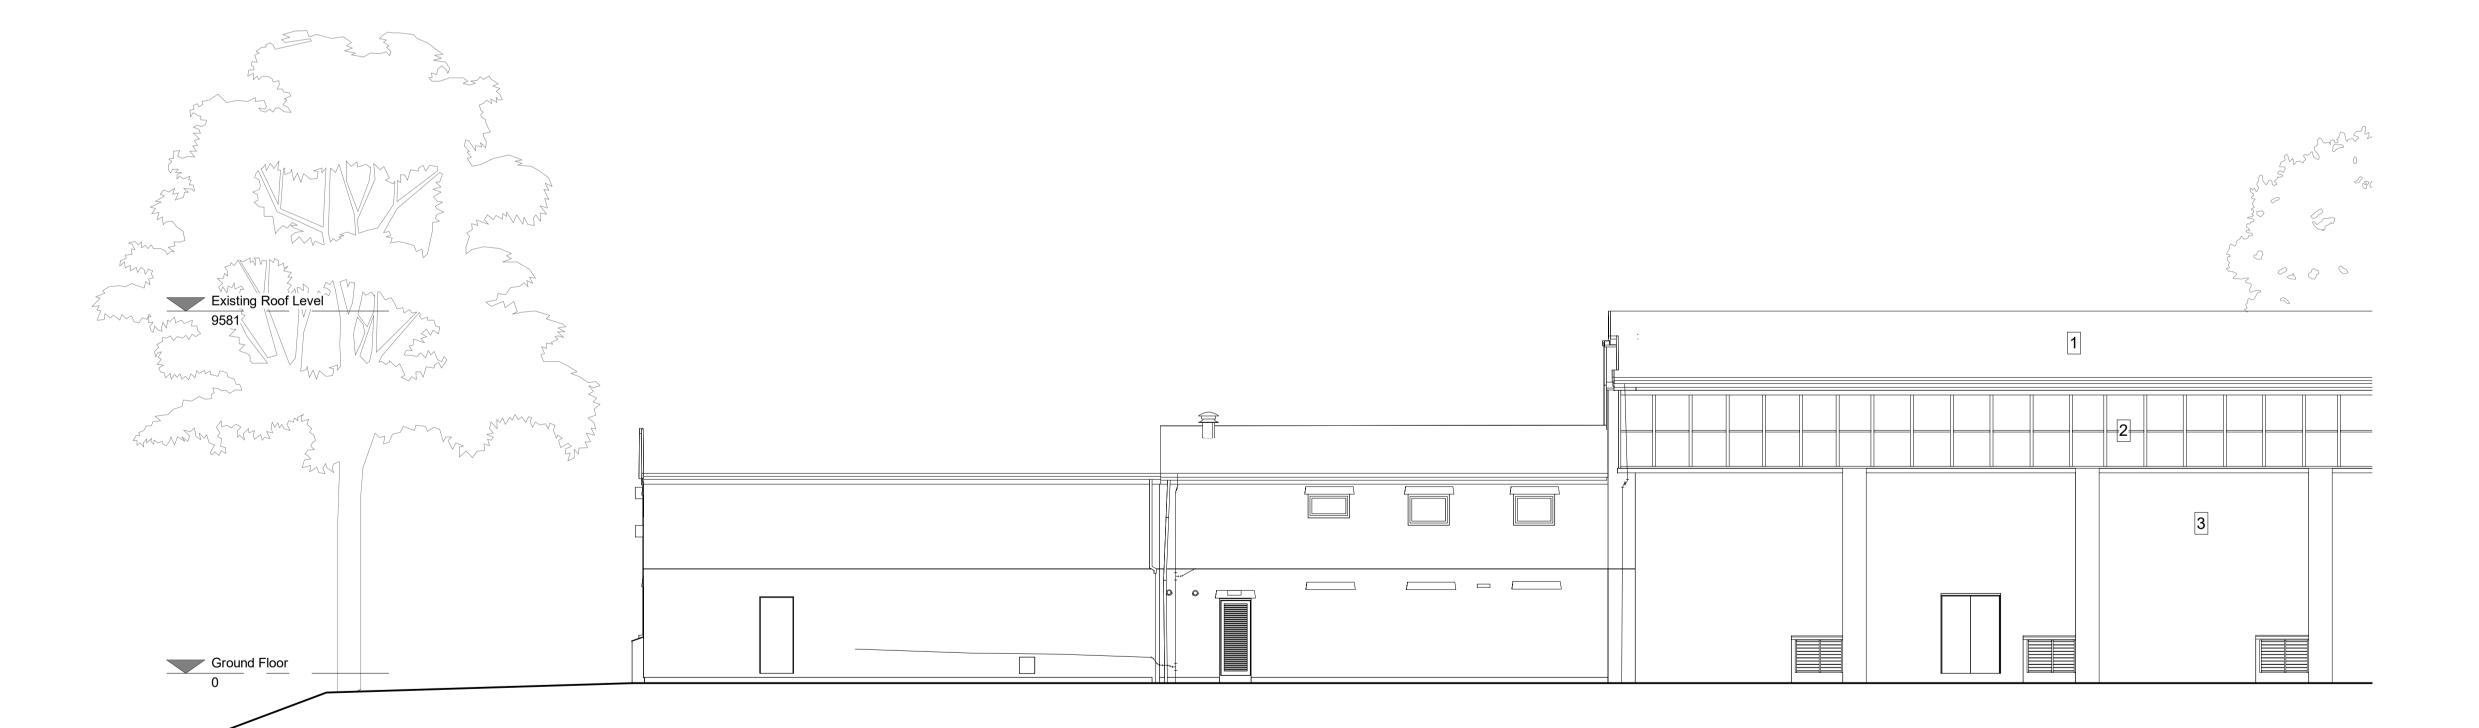

1 Existing North Elevation

2 Existing East Elevation
1:100

NOTES:

Do not scale from this drawing for construction purposes.
 All dimensions are to be checked on site.
 This drawing is to be read in conjunction with all other Tate + Co and relevant consultants' drawings and information.
 This drawing is copyright.

KEY:

1. Existing fibre roof cladding

2. Existing single glazed windows

3. Existing rendered facade

 P01
 28.11.2023
 Planning Issue
 HP
 LP

 rev
 date
 amendment
 by
 approved

 0
 1M
 2M
 5M
 10M

 SCALE: 1:100 @ A1