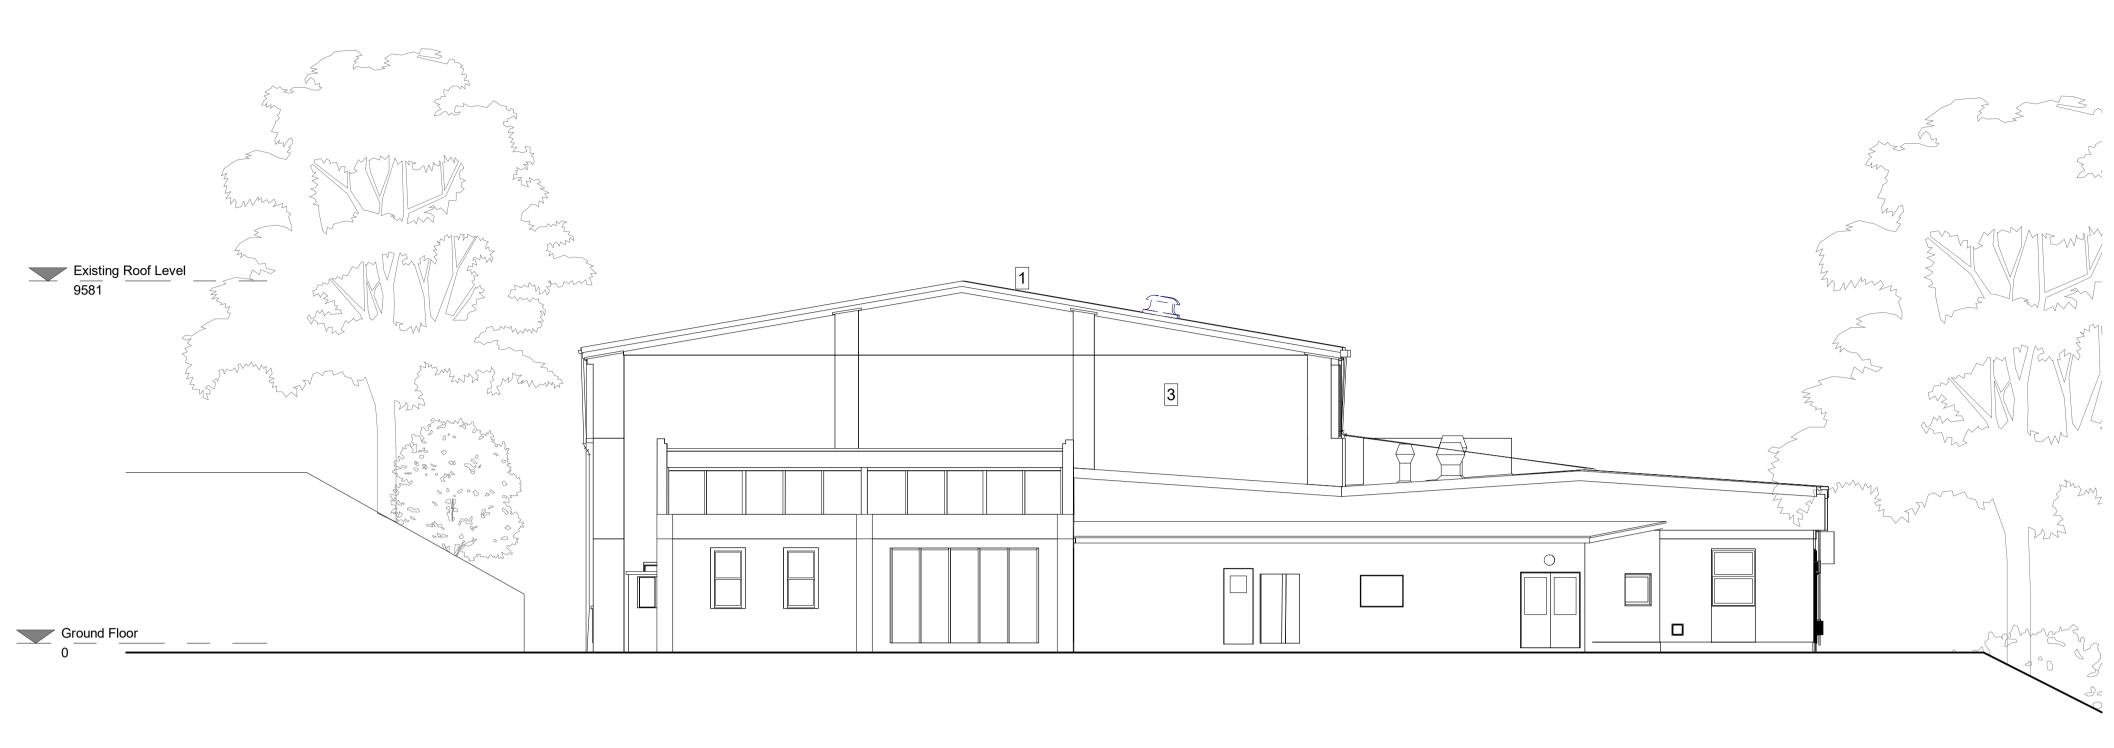

1 Existing North Elevation

2 Existing East Elevation
1:100

NOTES:

Do not scale from this drawing for construction purposes.
 All dimensions are to be checked on site.
 This drawing is to be read in conjunction with all other Tate + Co and relevant consultants' drawings and information.
 This drawing is copyright.

KEY:

1. Existing fibre roof cladding

2. Existing single glazed windows

3. Existing rendered facade

 P01
 28.11.2023
 Planning Issue
 HP
 LP

 rev
 date
 amendment
 by
 approved

 0
 1M
 2M
 5M
 10M

 SCALE: 1:100 @ A1