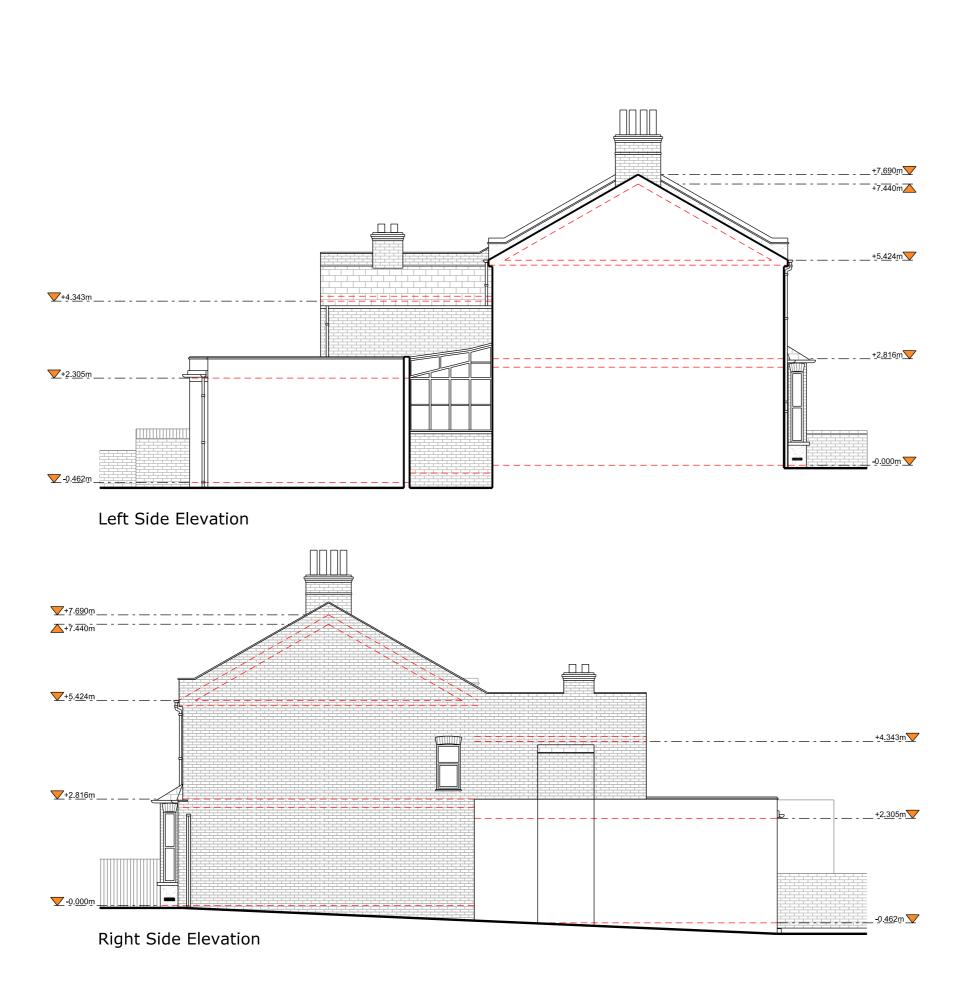

# **Existing Elevations** LOCAL AUTHORITY

| Southwark council |            |  |
|-------------------|------------|--|
| DRAWN BY          | CHECKED BY |  |

| HD    | NS         |
|-------|------------|
| SCALE | SHEET SIZE |
| 1:100 | АЗ         |
| DATE  | REVISION   |