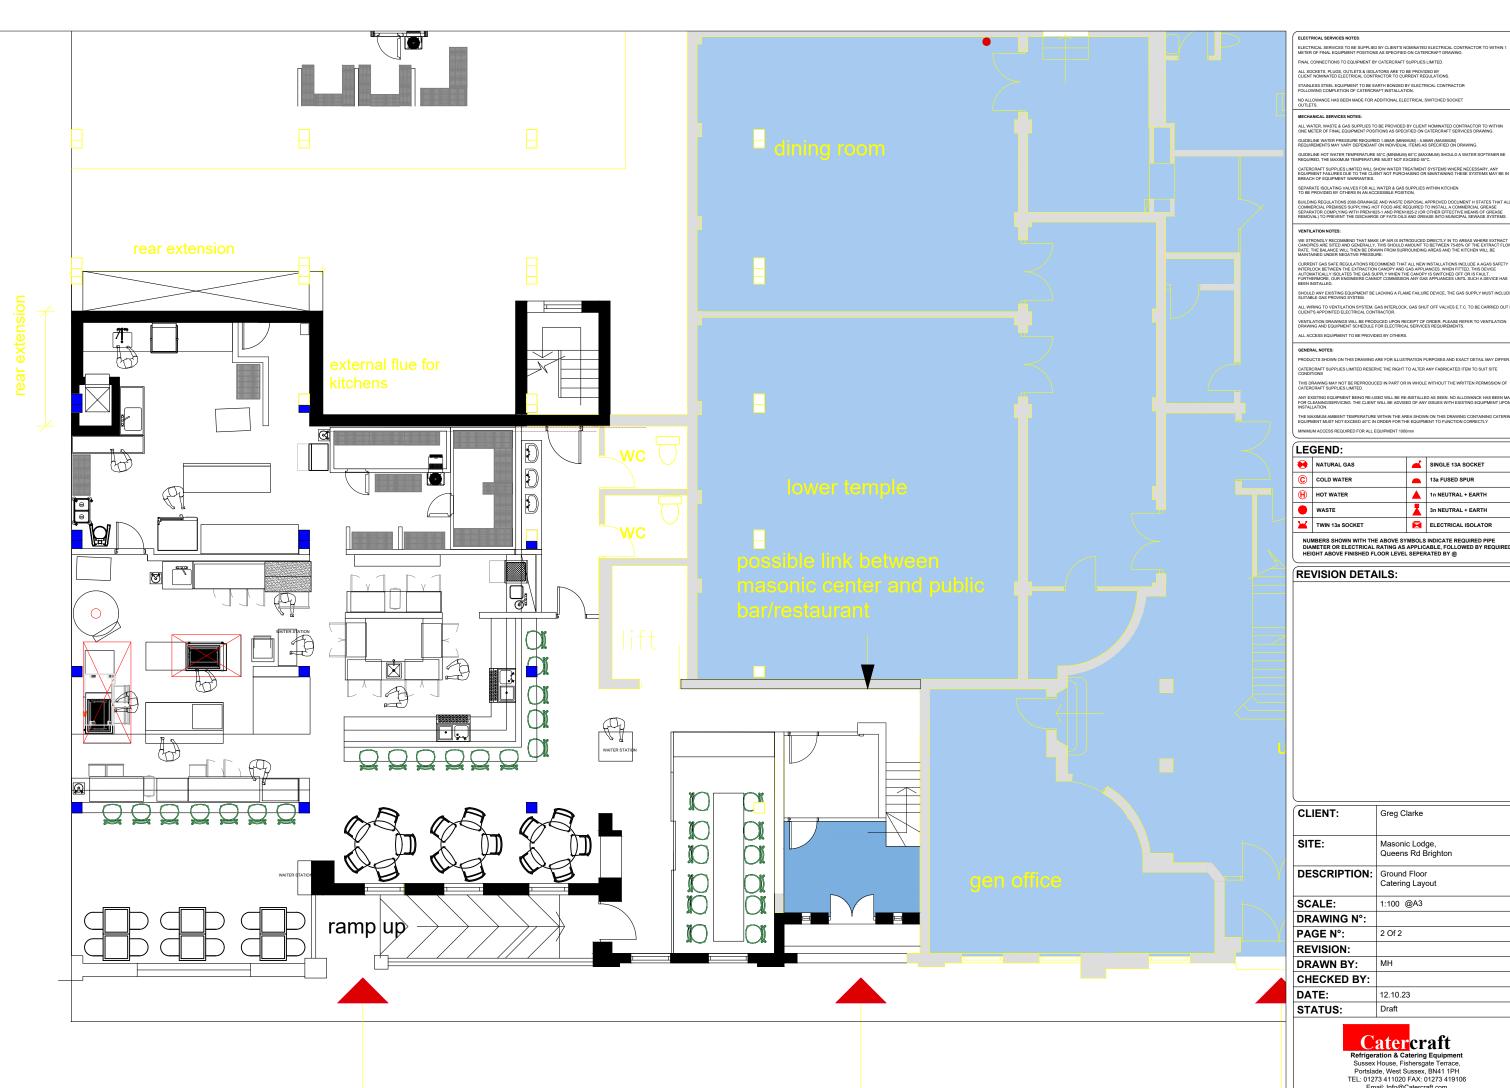

ELECTRICAL SERVICES TO BE SUPPLIED BY CLIENT'S NOMINATED ELECTRICA METER OF FINAL EQUIPMENT POSITIONS AS SPECIFIED ON CATERCRAFT DRA

ALL SOCKETS, PLUGS, OUTLETS & ISOLATORS ARE TO BE PROVIDED BY CLIENT NOMINATED ELECTRICAL CONTRACTOR TO CURRENT REGULATIONS.

NO ALLOWANCE HAS BEEN MADE FOR ADDITIONAL ELECTRICAL SWITCHED SOCKET OUTLETS.

ALL WATER, WASTE & GAS SUPPLIES TO BE PROVIDED BY CLIENT NOMINATED CONTRACTOR TO WITHIN ONE METER OF FINAL EQUIPMENT POSITIONS AS SPECIFIED ON CATERCRAFT SERVICES DRAWING.

GUIDELINE WATER PRESSURE REQUIRED 1.5BAR (MINIMUM) - 5.5BAR (MAXIMUM)
REQUIREMENTS MAY VARY DEPENDANT ON INDIVIDUAL ITEMS AS SPECIFIED ON DRAWING.

GUIDELINE HOT WATER TEMPERATURE 55°C (MINIMUM) 65°C (MAXIMUM) SHOULD A WATER SOFTE REQUIRED, THE MAXIMUM TEMPERATURE MUST NOT EXCEED 55°C.

SEPARATE ISOLATING VALVES FOR ALL WATER & GAS SUPPLIES WITHIN KITCHEN TO BE PROVIDED BY OTHERS IN AN ACCESSIBLE POSITION.

VENTILATION DRAWINGS WILL BE PRODUCED UPON RECEIPT OF ORDER. PLEAS DRAWING AND EQUIPMENT SCHEDULE FOR ELECTRICAL SERVICES REQUIREME

CATERCRAFT SUPPLIES LIMITED RESERVE THE RIGHT TO ALTER ANY FABRICATED ITEM TO SUIT SITE CONDITIONS

|  | •              | NATURAL GAS     | <u> </u> | SINGLE 13A SOCKET   |
|--|----------------|-----------------|----------|---------------------|
|  | C              | COLD WATER      |          | 13a FUSED SPUR      |
|  | $oldsymbol{H}$ | HOT WATER       | <b>A</b> | 1n NEUTRAL + EARTH  |
|  |                | WASTE           | I.       | 3n NEUTRAL + EARTH  |
|  | <b>'</b>       | TWIN 13a SOCKET |          | ELECTRICAL ISOLATOR |

NUMBERS SHOWN WITH THE ABOVE SYMBOLS INDICATE REQUIRED PIPE DIAMETER OR ELECTRICAL RATING AS APPLICABLE, FOLLOWED BY REQUIRED HEIGHT ABOVE FINISHED FLOOR LEVEL SEPERATED BY 0

## **REVISION DETAILS:**

| CLIENT:      | Greg Clarke                          |  |  |
|--------------|--------------------------------------|--|--|
| SITE:        | Masonic Lodge,<br>Queens Rd Brighton |  |  |
| DESCRIPTION: | Ground Floor<br>Catering Layout      |  |  |
| SCALE:       | 1:100 @A3                            |  |  |
| DRAWING N°:  |                                      |  |  |
| PAGE N°:     | 2 Of 2                               |  |  |
| REVISION:    |                                      |  |  |
| DRAWN BY:    | МН                                   |  |  |
| CHECKED BY:  |                                      |  |  |
| DATE:        | 12.10.23                             |  |  |
| STATUS:      | Draft                                |  |  |
|              |                                      |  |  |