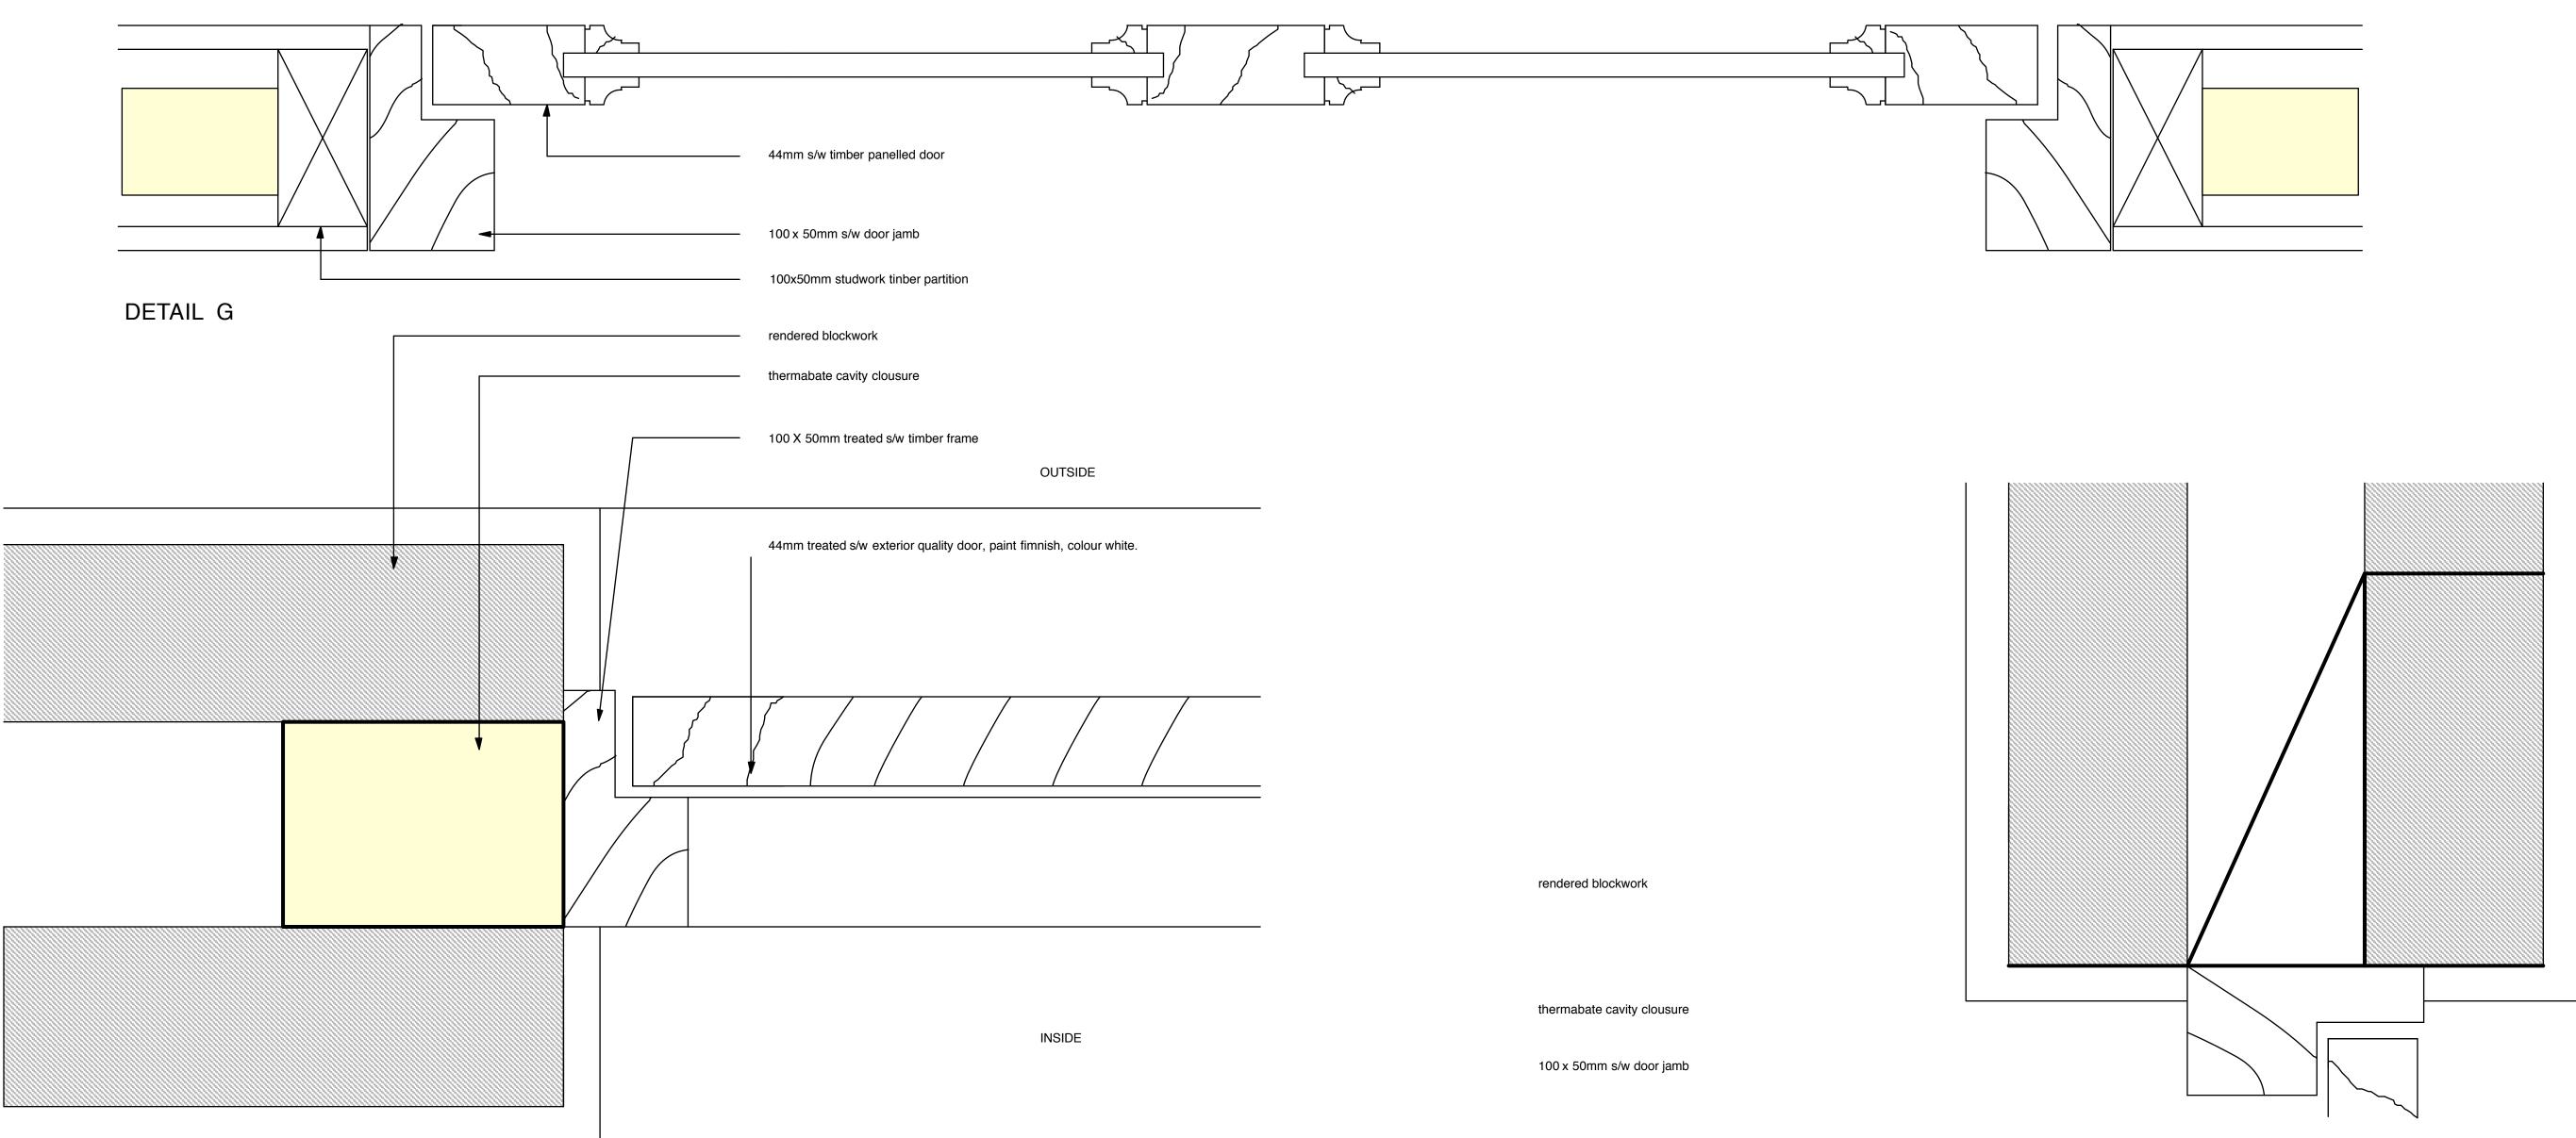

DETAIL F

DETAIL E

100 200 300mm 0

SCALE BAR 1:2 A1 DRAWING

Do not scale from these drawings. The contractor is to check all dimensions, levels and conditions on site and advise of any discrepancies prior to the commencement of any work on site. All work is to be carried out in strict accordance with the relevant, current British Standards and codes of practice. Materials and components are to be fixed in strict accordance with the manufacturers instructions and recommendations and relevant body This drawing is for planning/building control purposes only. All relevant clauses of the National Building Specifcation to apply to all works. Data Protection Act - no project drawings or client details will be issued by us to anyone other than the client, unless given written instruction by the client for distribution. Party Wall Details - to be dealt with by a Part Wall Surveyor to be appointed by Client. Contractor to comply with all Health and Safety Issues and to employ competent personnel. Client to employ a Principal Designer in accordance with the latest CDM regulations and to ensure all permissions are in place prior to commencement of the works