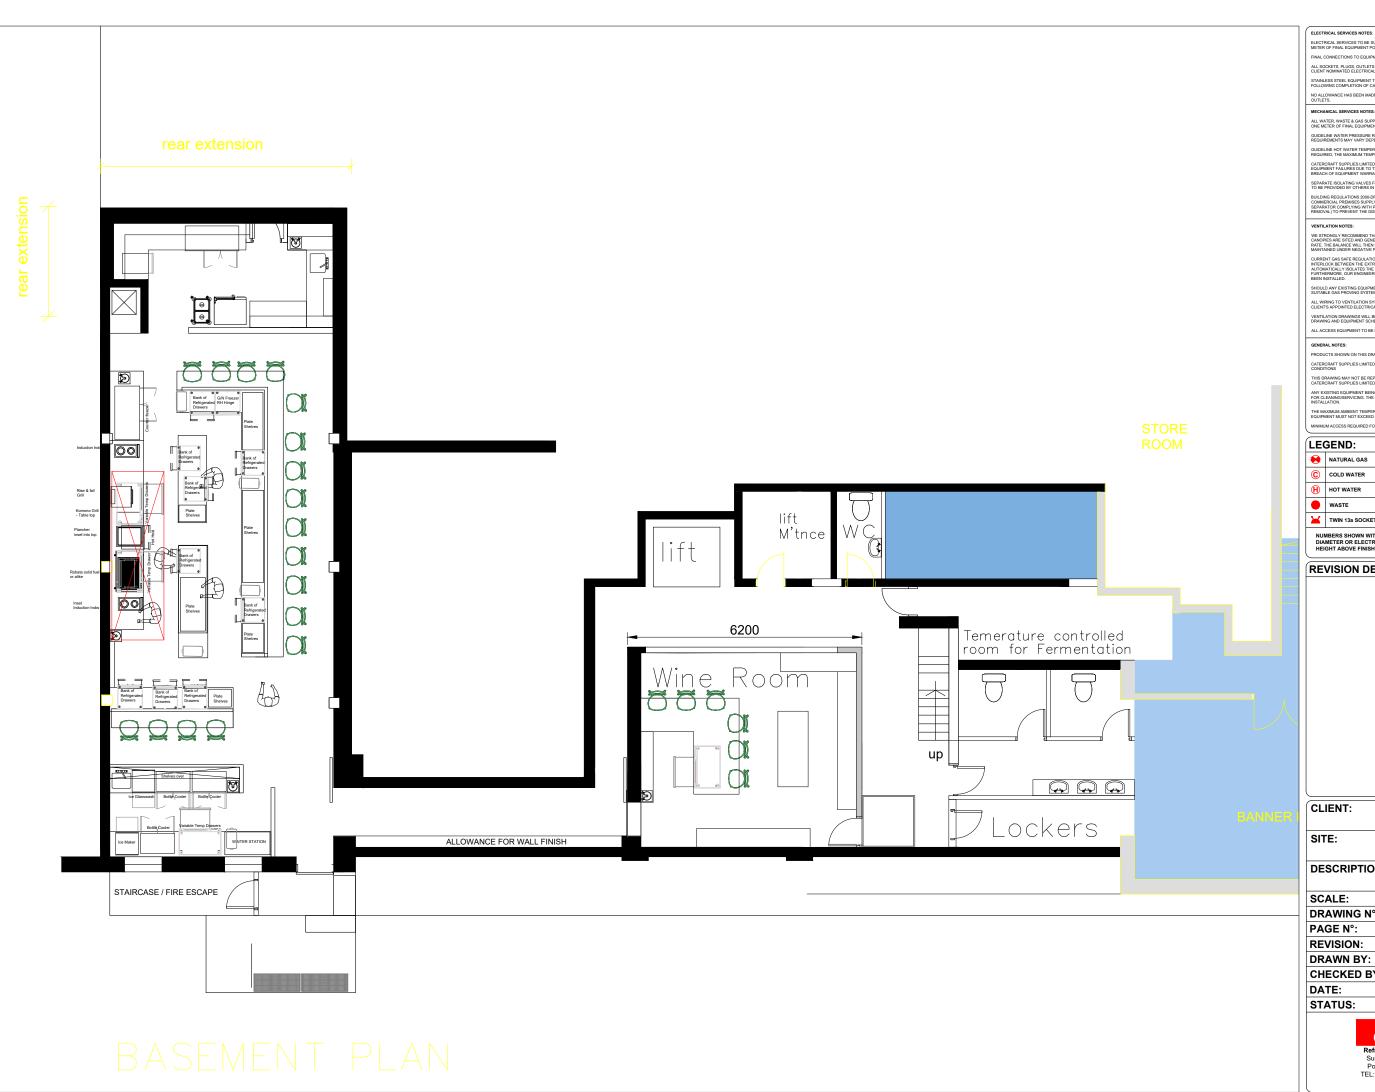

| *                       | NATURAL GAS     | _  | SINGLE 13A SOCKET   |
|-------------------------|-----------------|----|---------------------|
| ©                       | COLD WATER      |    | 13a FUSED SPUR      |
| $oldsymbol{\mathbb{H}}$ | HOT WATER       |    | 1n NEUTRAL + EARTH  |
|                         | WASTE           | I. | 3n NEUTRAL + EARTH  |
| <b>×</b>                | TWIN 13a SOCKET |    | ELECTRICAL ISOLATOR |

NUMBERS SHOWN WITH THE ABOVE SYMBOLS INDICATE REQUIRED PIPE DIAMETER OR ELECTRICAL RATING AS APPLICABLE, FOLLOWED BY REQUIRED HEIGHT ABOVE FINISHED FLOOR LEVEL SEPERATED BY @

## **REVISION DETAILS:**

| CLIENT:      | Greg Clarke                        |
|--------------|------------------------------------|
| SITE:        | Masonic Lodge, Queens Rd, Brighton |
| DESCRIPTION: | Basement<br>Catering Layout        |
| SCALE:       | 1:100 @A3                          |
| DRAWING N°:  |                                    |
| PAGE N°:     | 1 Of 2                             |
| REVISION:    |                                    |
| DRAWN BY:    | МН                                 |
| CHECKED BY:  |                                    |
| DATE:        | 12.10.23                           |
| STATUS:      | Draft                              |
|              |                                    |