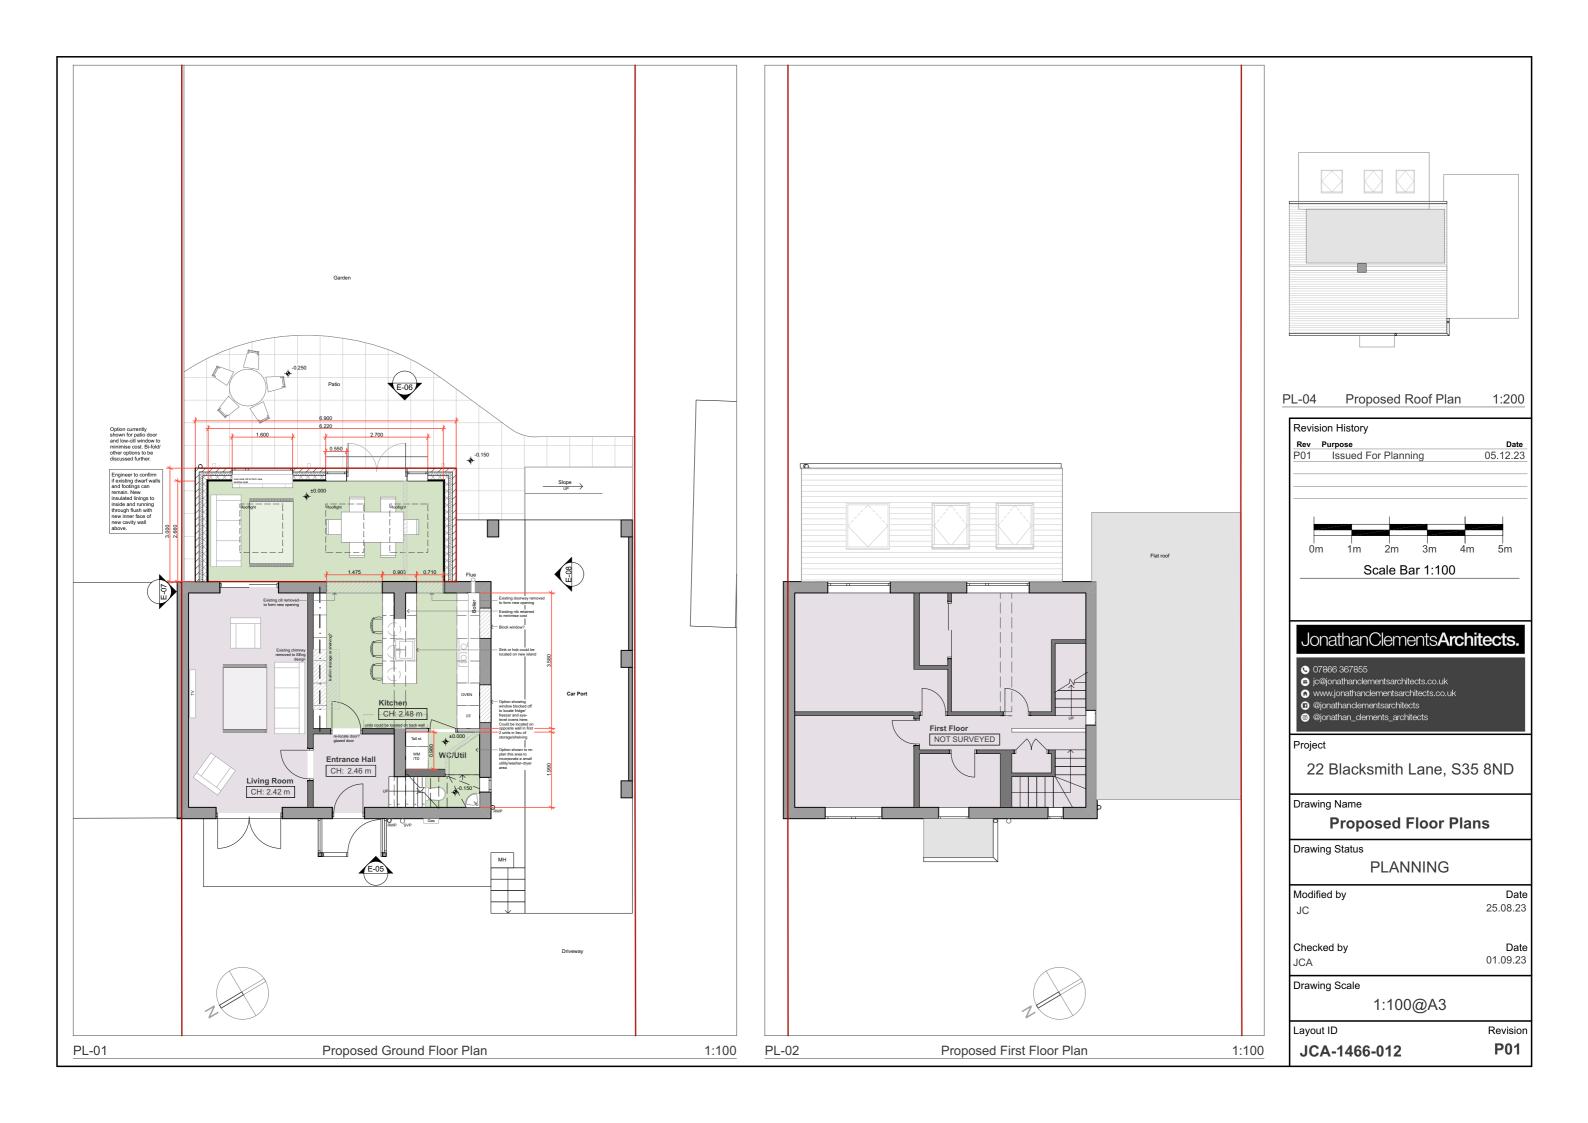

| Revisio                                |
| -                                                                                                                                                                                                                                                                              |                                        |
| JCA-1466-001                                                                                                                                                                                                                                                                   | P01                                    |









|       |