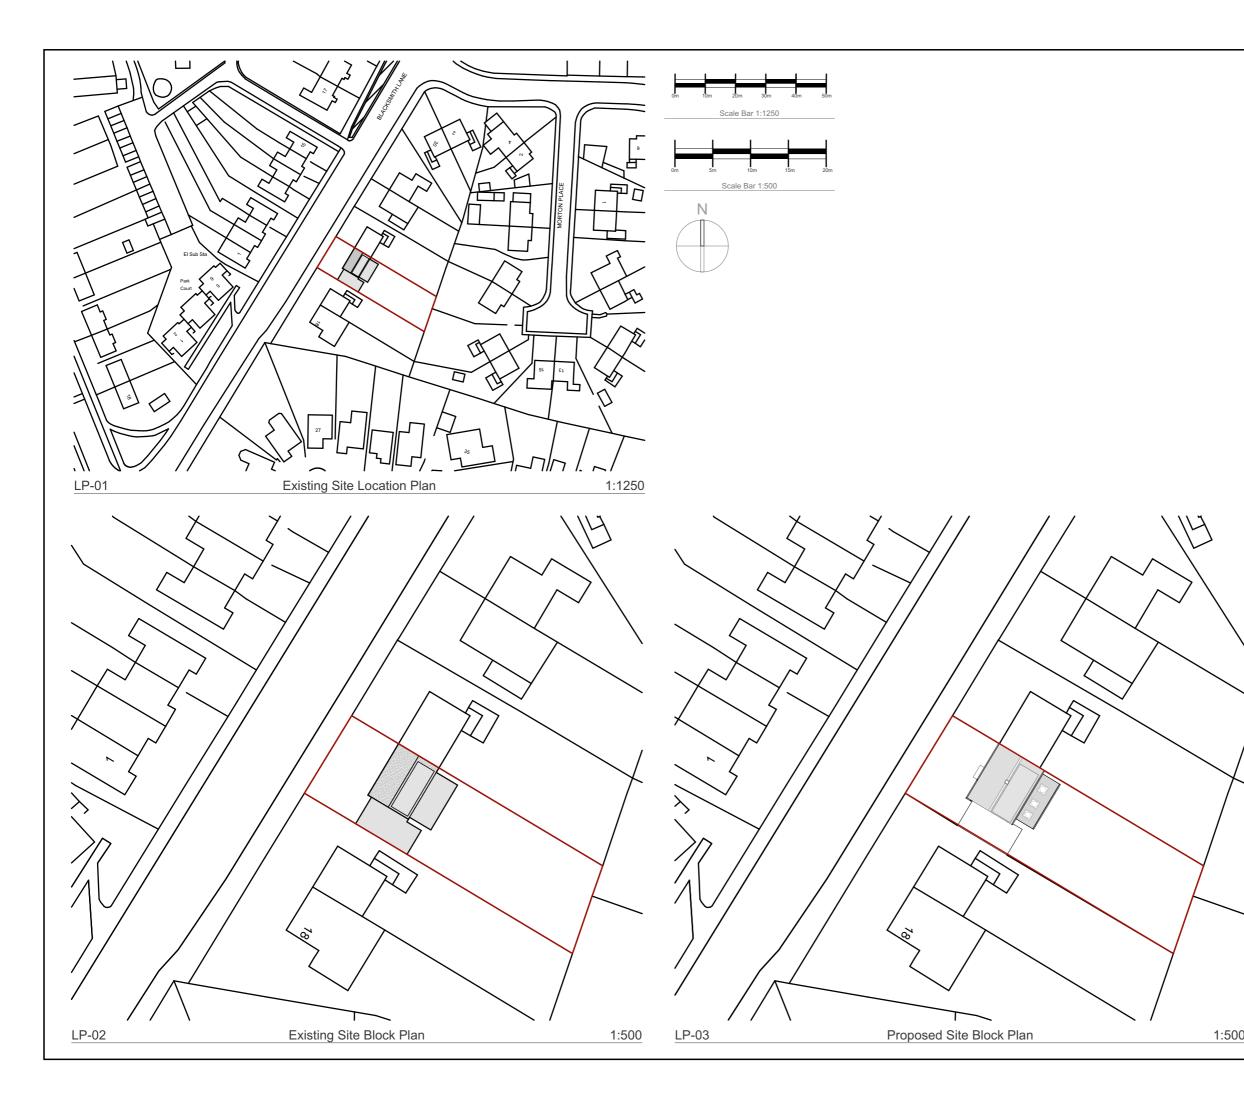

| NOTES<br>Builder to check and clarify all levels, dimensions, drainagg<br>specification prior to any works on site and to bring to the or<br>any variations or deviations for written confirmation before<br>on site.                                                          | clients attention                      |
|--------------------------------------------------------------------------------------------------------------------------------------------------------------------------------------------------------------------------------------------------------------------------------|----------------------------------------|
| Drawings are prepared for the purposes of obtaining Plani<br>and Building Regulation Approval only.