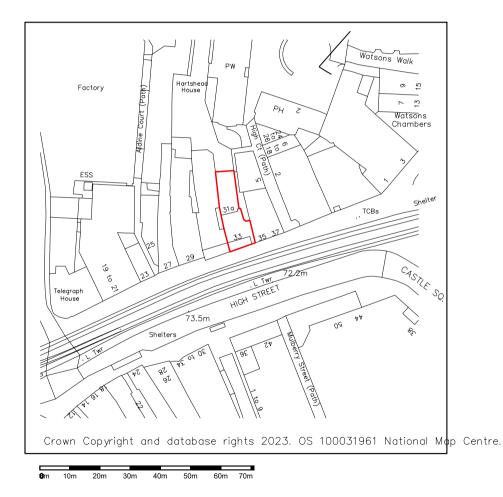

33 HIGH STREET SHEFFIELD S1 2GA

0 METRES

SITE LOCATION PLAN (1:1250 @ A4)



# SITE PLAN (1:500 @ A3)

### 33 HIGH STREET SHEFFIELD S1 2GA

NORTH























Front





#### PROPOSED ADVERTISEMENT

1:20

INDIVIDUALLY ILLUMINATED LETTERS AND LOGO:

Sign trays to sizes shown on approved drawings / as measured on site, with 50mm returns, 2mm aluminium, por RAL 9005 Satin Black. 'Merkur' and 'Slots' letters to sizes shown on approved drawings, with 40mm returns. Letter rim and returns in a coated RAL 9005 Satin Black, faces in 5mm Acrylic with foamex PVC. 'Merkur' to be white acrylic opal 069 and 'Slots' to be yellow acrylic 2252 . Letters to be illuminated by Optika White).

Sun Logo with 40mm returns. Logo face and recessed returns in 5mm Acrylic, Yellow 2252 and Opal 050 with T printed SAV face. 10mm White Foamex PVC back. Logo to be illuminated by Opti