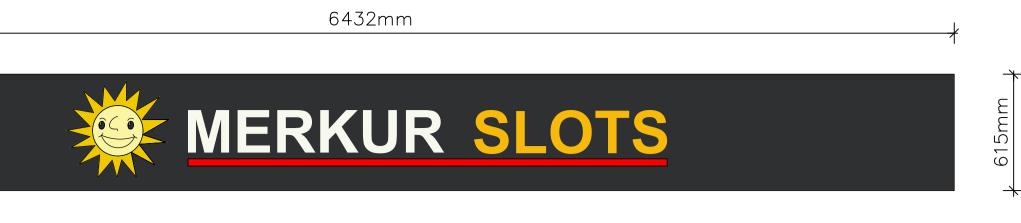

#### PROPOSED ADVERTISEMENT

1:20

INDIVIDUALLY ILLUMINATED LETTERS AND LOGO:

Sign trays to sizes shown on approved drawings / as measured on site, with 50mm returns, 2mm aluminium, por RAL 9005 Satin Black. 'Merkur' and 'Slots' letters to sizes shown on approved drawings, with 40mm returns. Letter rim and returns in a coated RAL 9005 Satin Black, faces in 5mm Acrylic with foamex PVC. 'Merkur' to be white acrylic opal 069 and 'Slots' to be yellow acrylic 2252 . Letters to be illuminated by Optika White).

Sun Logo with 40mm returns. Logo face and recessed returns in 5mm Acrylic, Yellow 2252 and Opal 050 with T printed SAV face. 10mm White Foamex PVC back. Logo to be illuminated by Optika LEDs (Cool White).

Red underscore formed in rimless powder colour coated aluminium to match RAL3020 (Satin Red). Face in 5mi Red 440 on 10mm White Foamex PVC backs. Illumination provided by Optika LED's - Red HL2. Fascia Sign Sizes:

**Fascia 1** (Below Canopy) - 615mm (h) x 6432mm (w) x 50mm (d) (90mm including letters) and 525mm dia Sun Maximum height of letters to be 225mm high. Maximum luminance level to be 250 cdm2.

**Fascia 2** (Above Canopy)- 1060mm (h) x 4890mm (w) x 50mm (d) (90mm including letters) and 700mm dia Sur Maximum height of letters to be 300mm high. Maximum luminance level to be 250 cdm2.