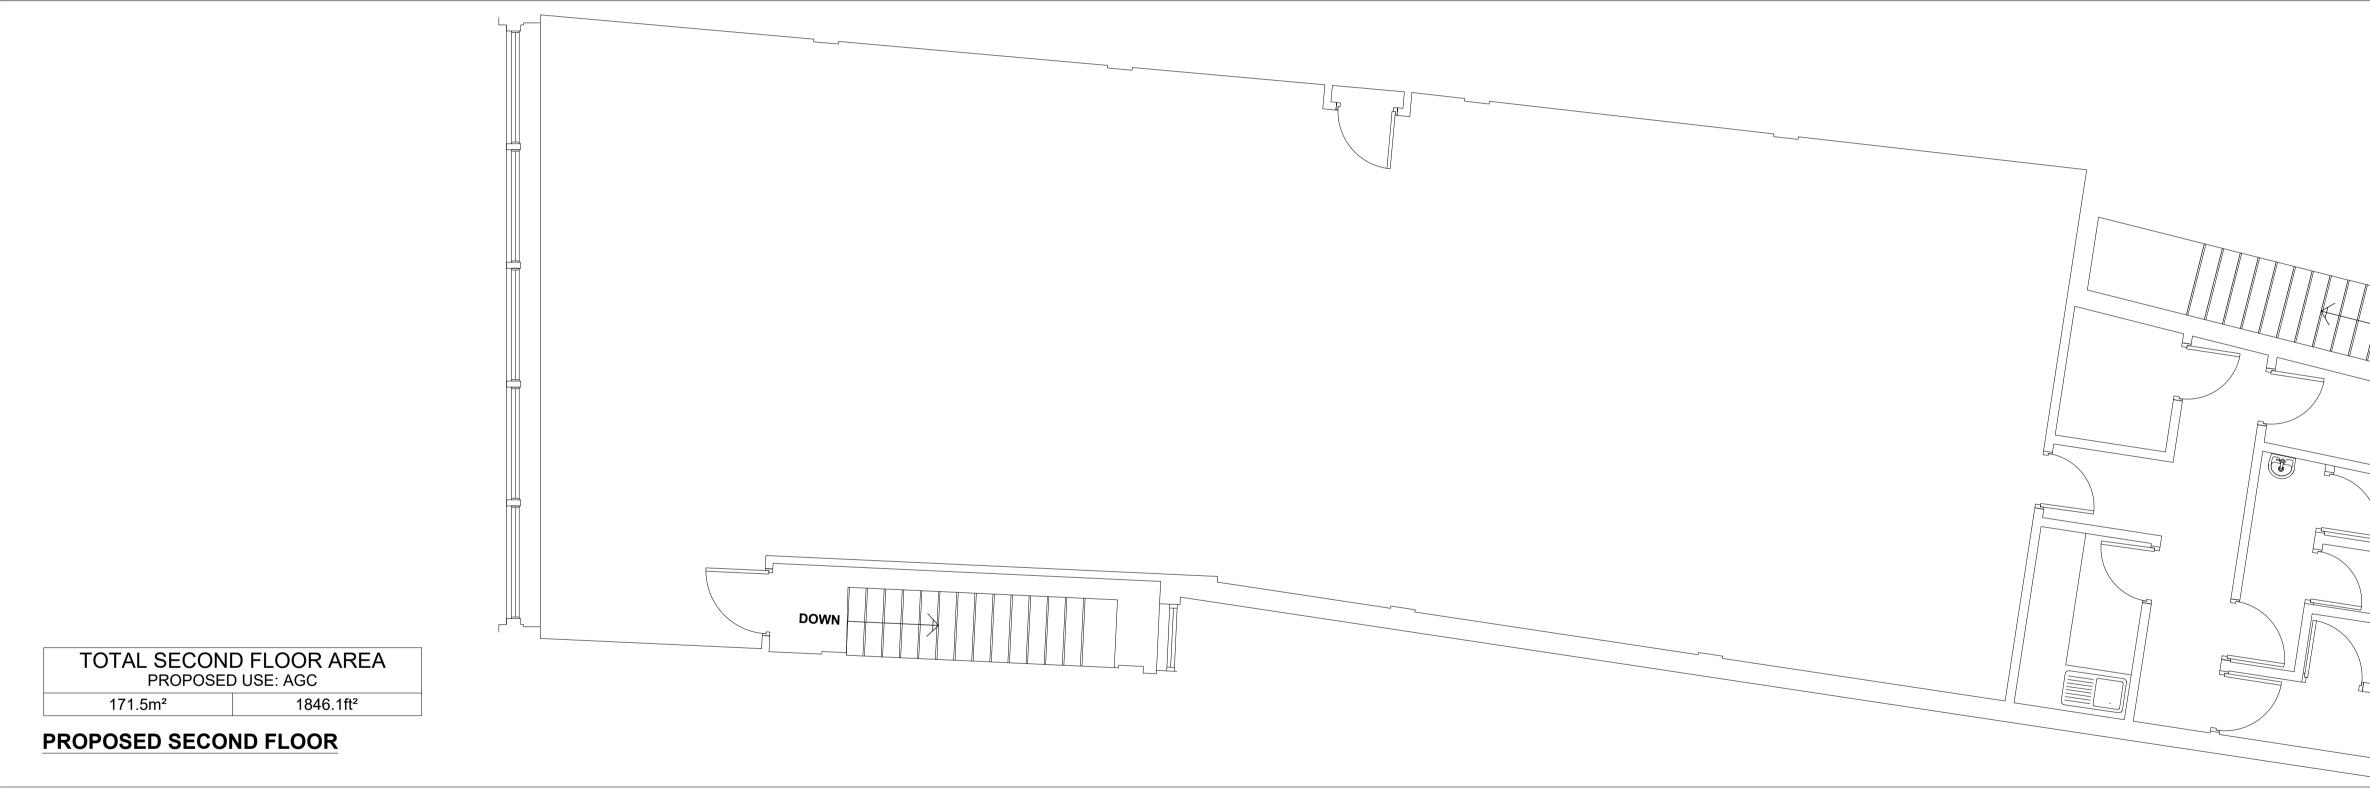

**Fascia 1** (Below Canopy) - 615mm (h) x 6432mm (w) x 50mm (d) (90mm including letters) and 525mm dia Sun Maximum height of letters to be 225mm high. Maximum luminance level to be 250 cdm2.

**Fascia 2** (Above Canopy)- 1060mm (h) x 4890mm (w) x 50mm (d) (90mm including letters) and 700mm dia Sur Maximum height of letters to be 300mm high. Maximum luminance level to be 250 cdm2.

4890mm

Front