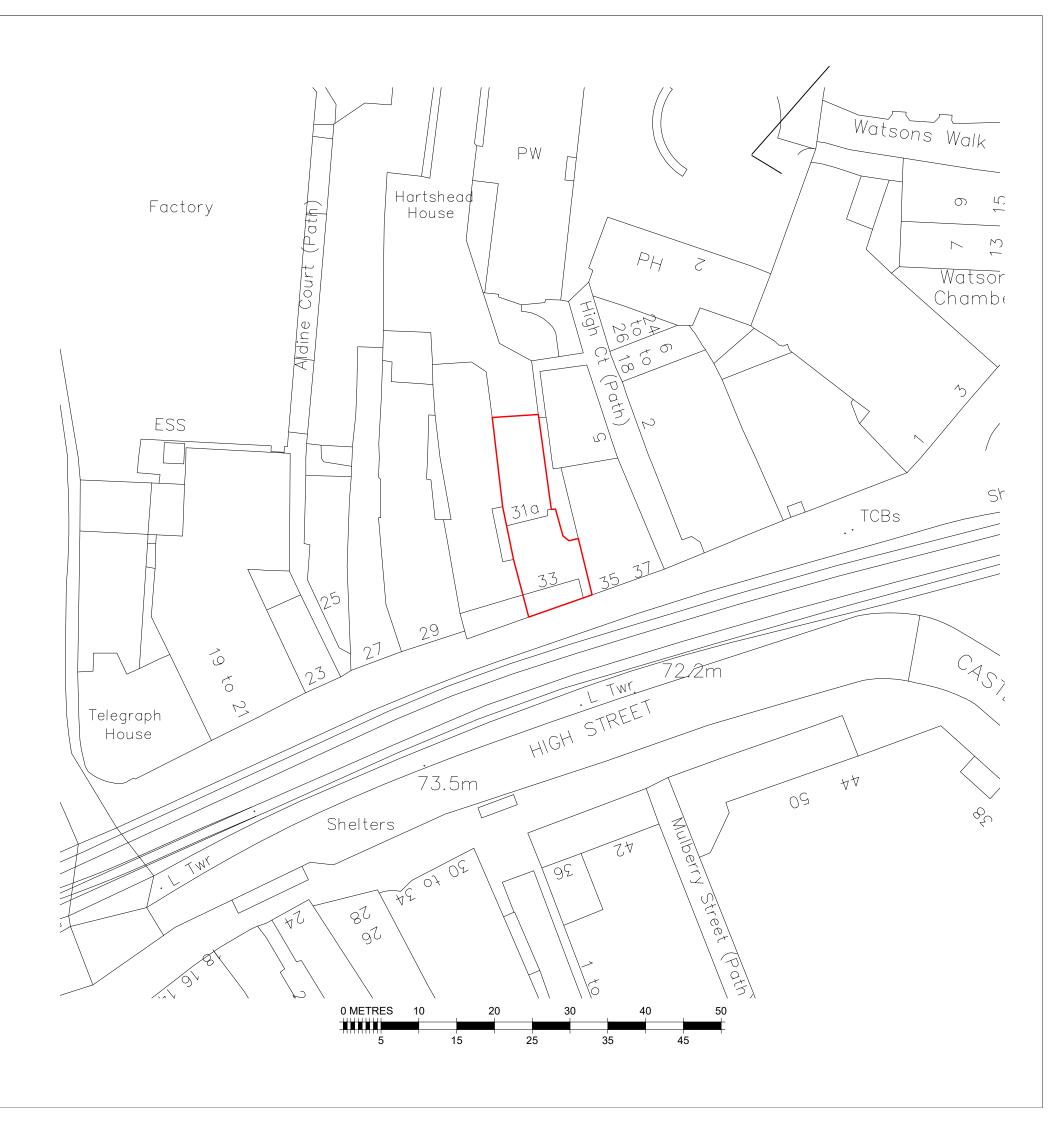

33 HIGH STREET SHEFFIELD S1 2GA

0 METRES

SITE LOCATION PLAN (1:1250 @ A4)



# SITE PLAN (1:500 @ A3)

### 33 HIGH STREET SHEFFIELD S1 2GA

NORTH























Front





#### PROPOSED ADVERTISEMENT

1:20

INDIVIDUALLY ILLUMINATED LETTERS AND LOGO:

Sign trays to sizes shown on approved drawings / as measured on site, with 50mm returns, 2mm aluminium, por RAL 9005 Satin Black. 'Merkur' and 'Slots' letters to sizes shown on approved drawings, with 40mm returns. Letter rim and returns in a coated RAL 9005 Satin Black, faces in 5mm Acrylic with foamex PVC. 'Merkur' to be white acrylic opal 069 and 'Slots' to be yellow acrylic 2252 . Letters to be illuminated by Optika White).

Sun Logo with 40mm returns. Logo face and recessed returns in 5mm Acrylic, Yellow 2252 and Opal 050 with T printed SAV face. 10mm White Foamex PVC back. Logo to be illuminated by Optika LEDs (Cool White).

Red underscore formed in rimless powder colour co