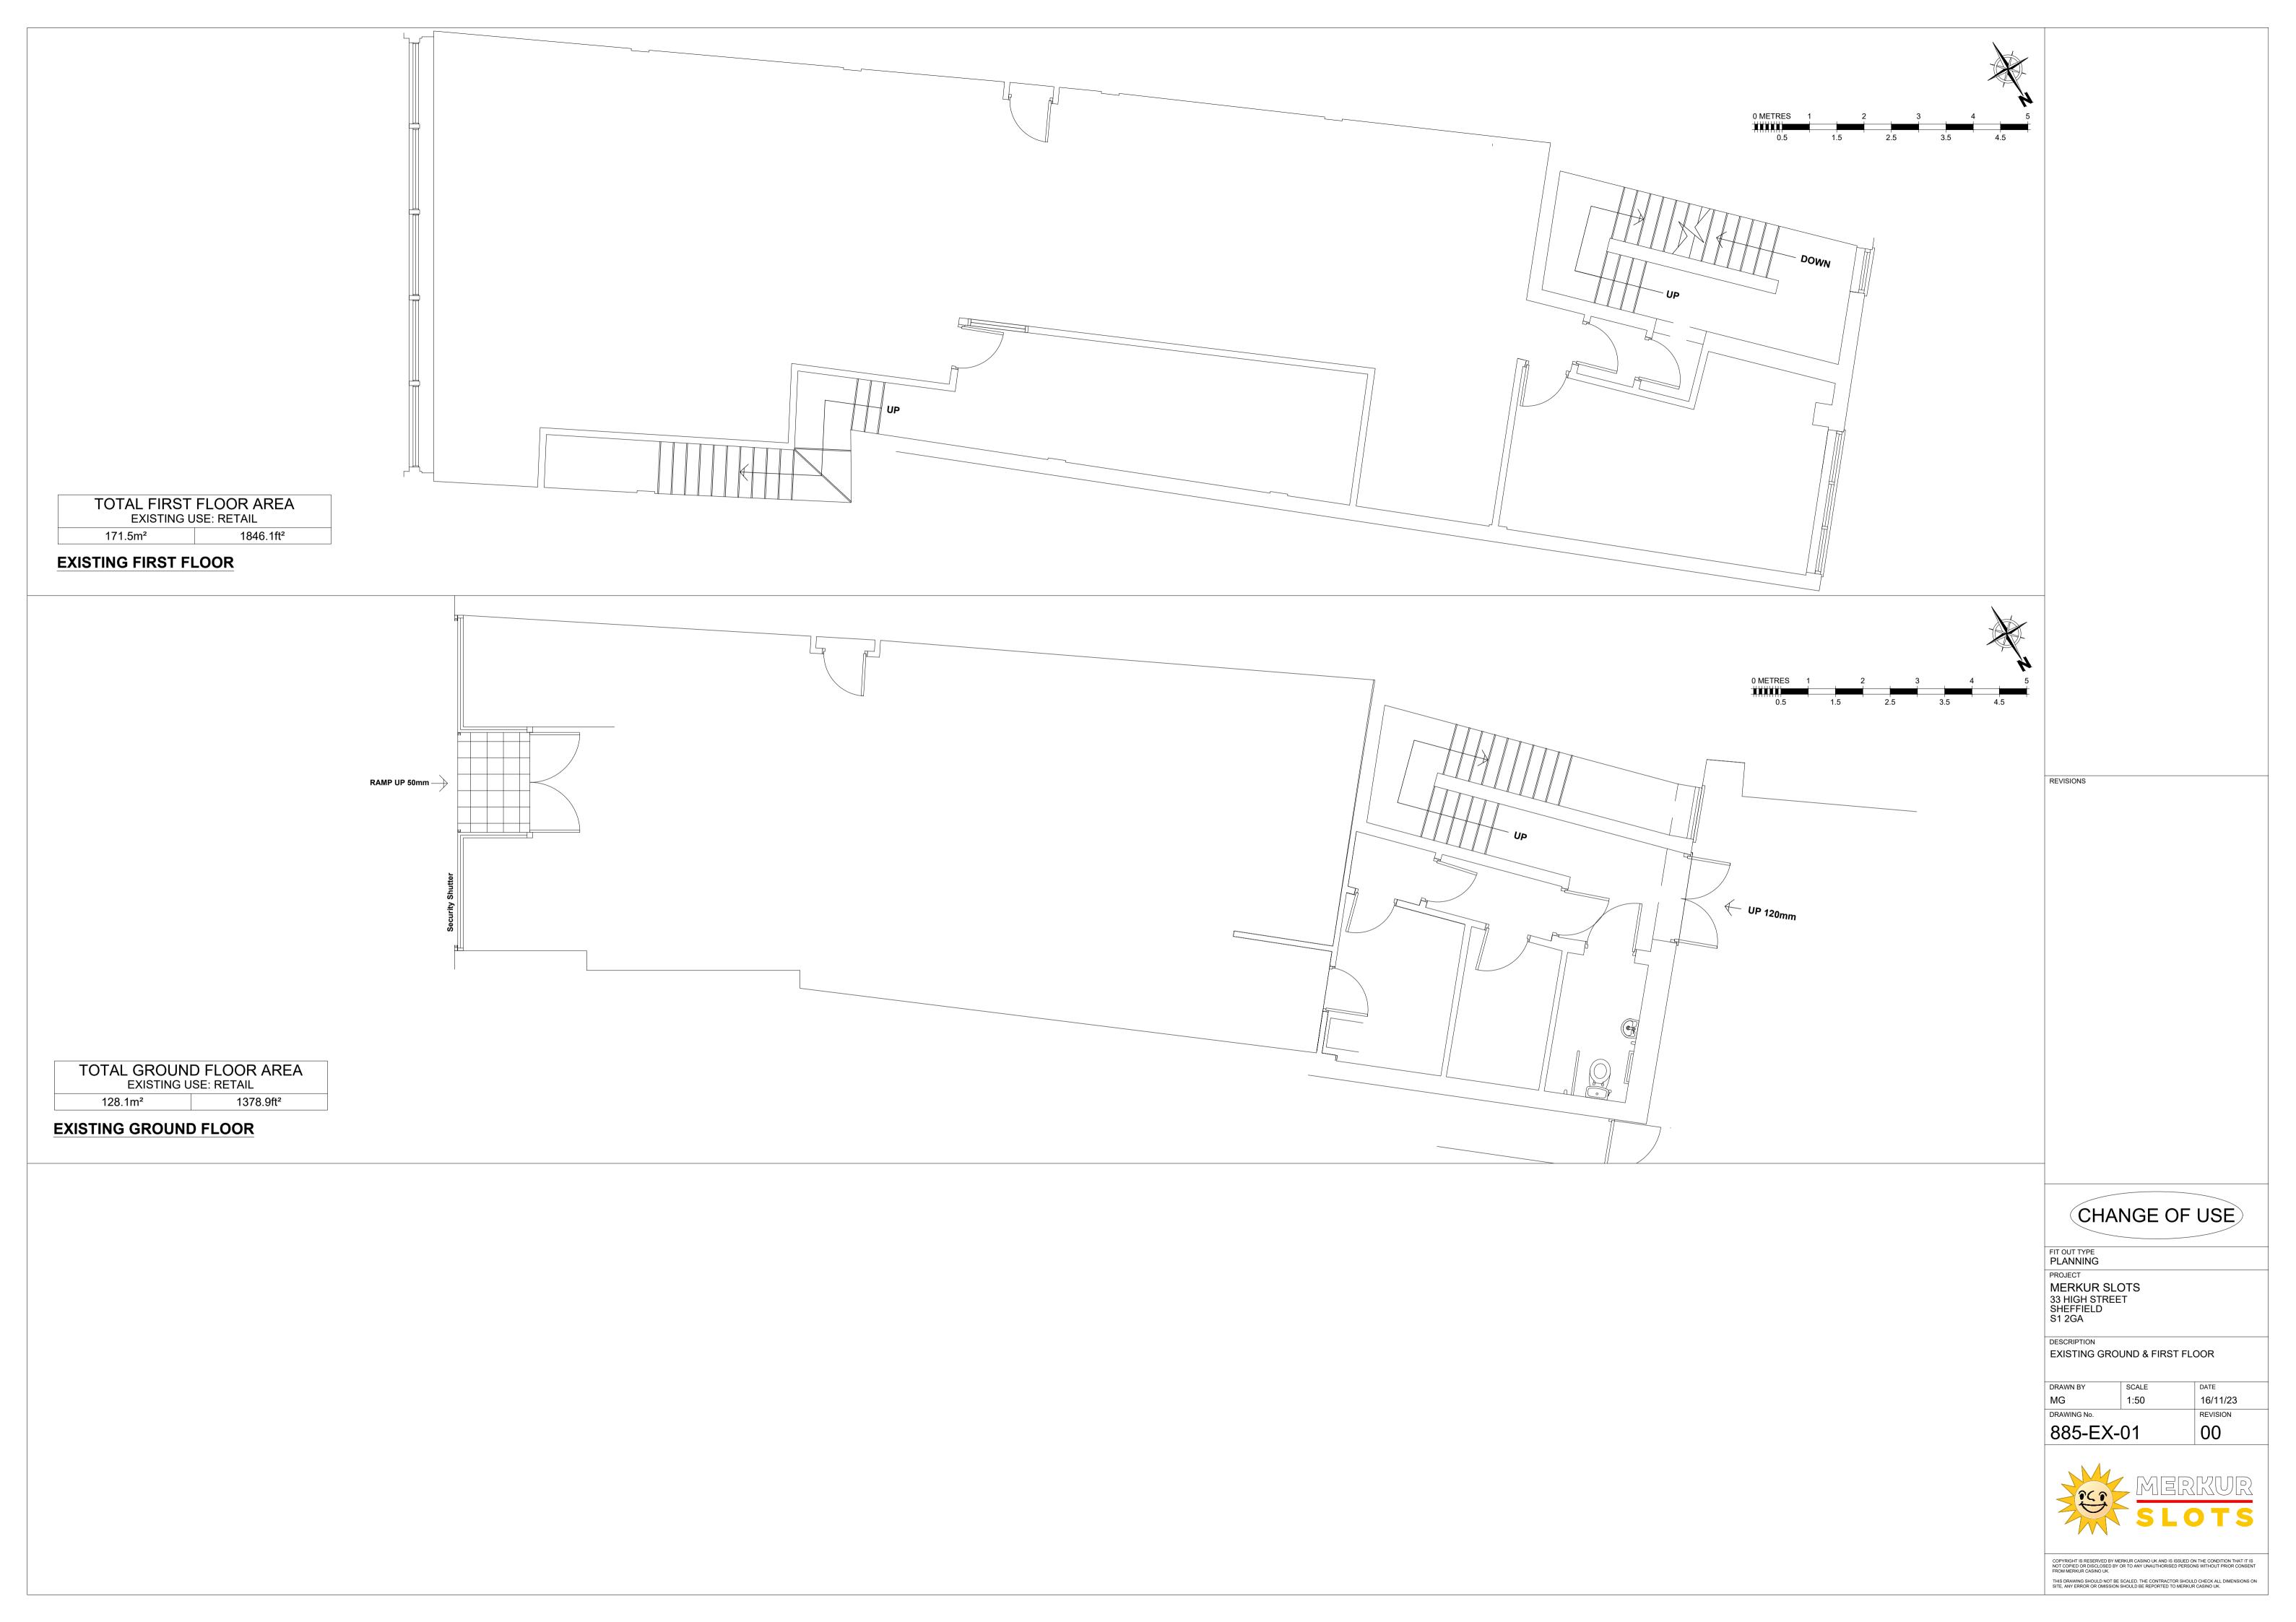

33 HIGH STREET SHEFFIELD S1 2GA

0 METRES

SITE LOCATION PLAN (1:1250 @ A4)



# SITE PLAN (1:500 @ A3)

### 33 HIGH STREET SHEFFIELD S1 2GA

NORTH























Front





#### PROPOSED ADVERTISEMENT

1:20

INDIVIDUALLY ILLUMINATED LETTERS AND LOGO:

Sign trays to sizes shown on approved drawings / as measured on site, with 50mm returns, 2mm aluminium, por RAL 9005 Satin Black. 'Merkur' and 'Slots' letters to sizes shown on approved drawings, with 40mm returns. Letter rim and returns in a coated RAL 9005 Satin Black, faces in 5mm Acrylic with foamex PVC. 'Merkur' to be white acrylic opal 069 and 'Slots' to be yellow acrylic 2252 . Letters to be illuminated by Optika White).

Sun Logo with 40mm returns. Logo face and recessed returns in 5mm Acrylic, Yellow 2252 and Opal 050 with T printed SAV face. 10mm White Foamex PVC back. Logo to be illuminated by Optika LEDs (Cool White).

Red underscore formed in rimless powder colour coat