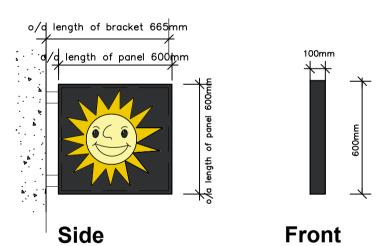

#### PROJECTING SIGN:

Sign returns fabricated from 1050 grade 14swg (2mm) aluminium with overall thickness of 100mm. All exposed faces powder coated to match RAL 9005 Satin Black.

Sign face (background) to be 5mm acrylic 050 Opal with translucent printed self adhesive vinyl. Sign to be Illuminated by poster box LED (Cool White).

Internal illumination to be provided by poster box LED (Cool White). Maximum luminance level to be 250 cdm2.