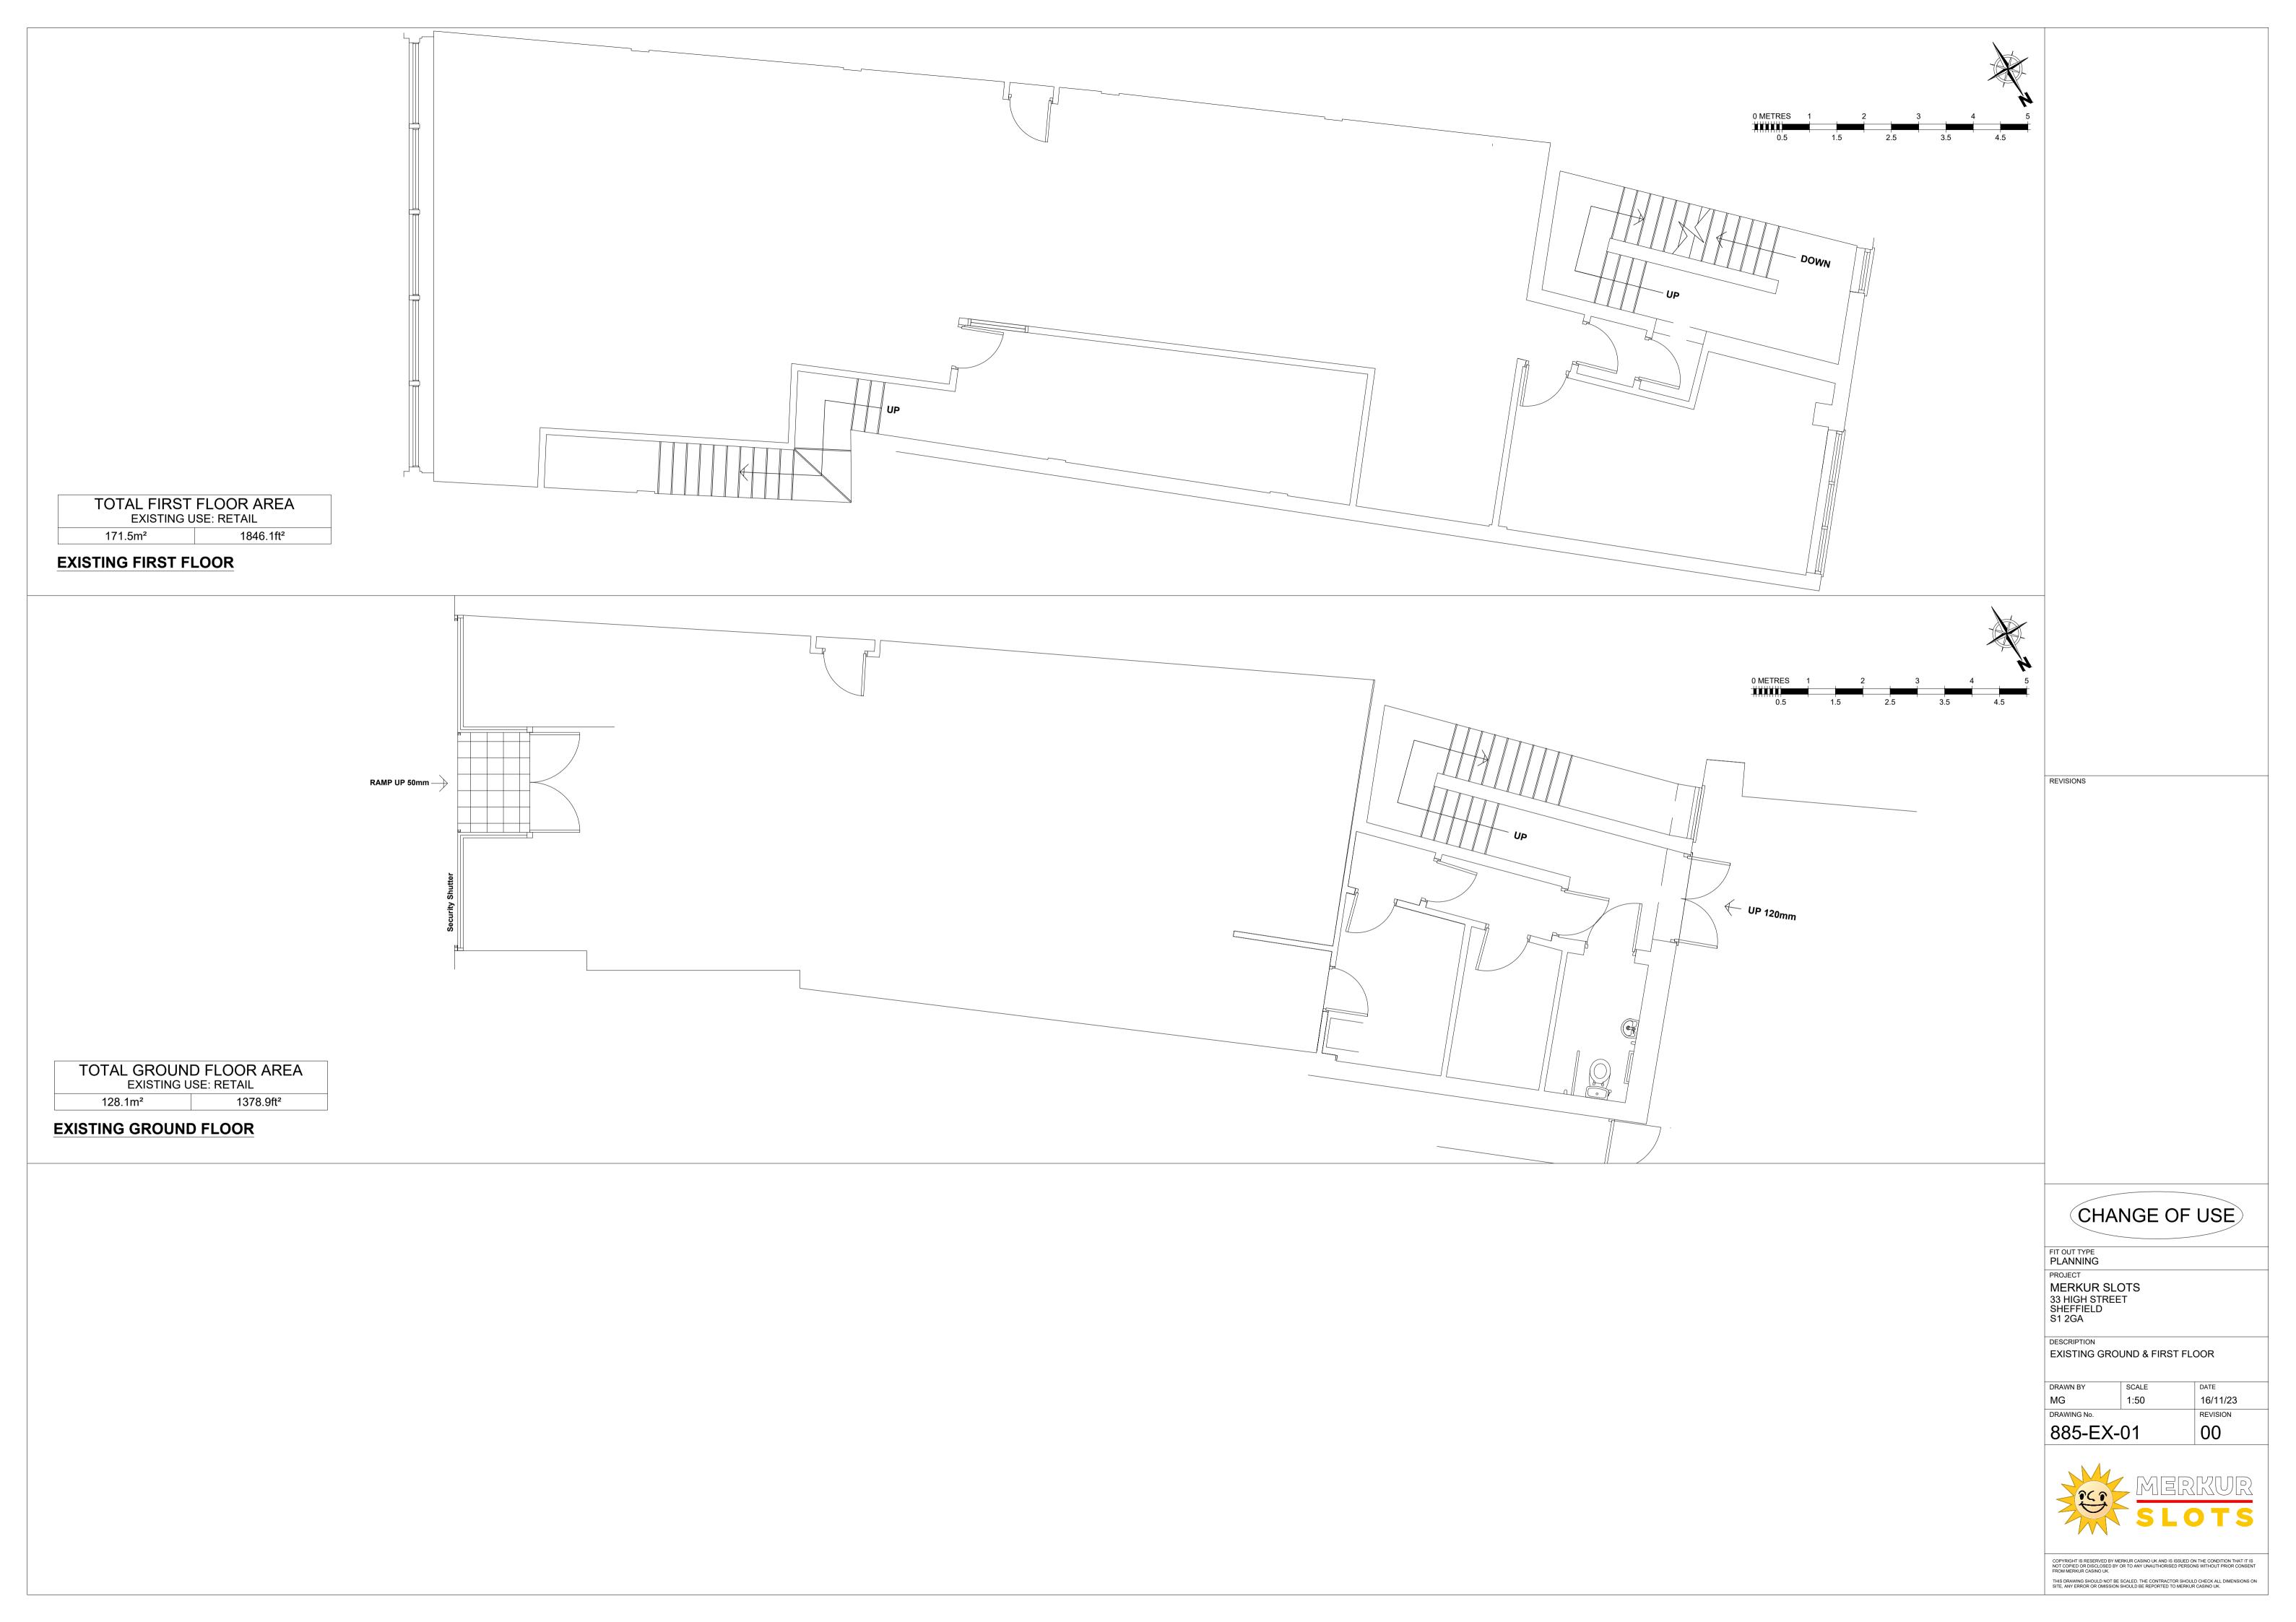

33 HIGH STREET SHEFFIELD S1 2GA

0 METRES

SITE LOCATION PLAN (1:1250 @ A4)



# SITE PLAN (1:500 @ A3)

### 33 HIGH STREET SHEFFIELD S1 2GA

NORTH























Front





#### PROPOSED ADVERTISEMENT

1:20

INDIVIDUALLY ILLUMINATED LETTERS AND LOGO:

Sign trays to sizes shown on approved drawings / as measured on site, with 50mm returns, 2mm aluminium, por RAL 9005 Satin Black. 'Merkur' and 'Slots' letters to sizes shown on approved drawings, with 40mm returns. Letter rim and returns in a coated RAL 9005 Satin Black, faces in 5mm Acrylic with foamex PVC. 'Merkur' to be white acrylic opal 069 and 'Slots' to be yellow acrylic 2252 . Letters to be illuminated by Optika White).

Sun Logo with 40mm returns. Logo face and recessed returns in 5mm Acrylic, Yellow 2252 and Opal 050 with T printed SAV face. 10mm White Foamex PVC back. Logo to be illuminated by Optika LEDs (Cool White).

Red underscore formed in rimless powder colour coated alu