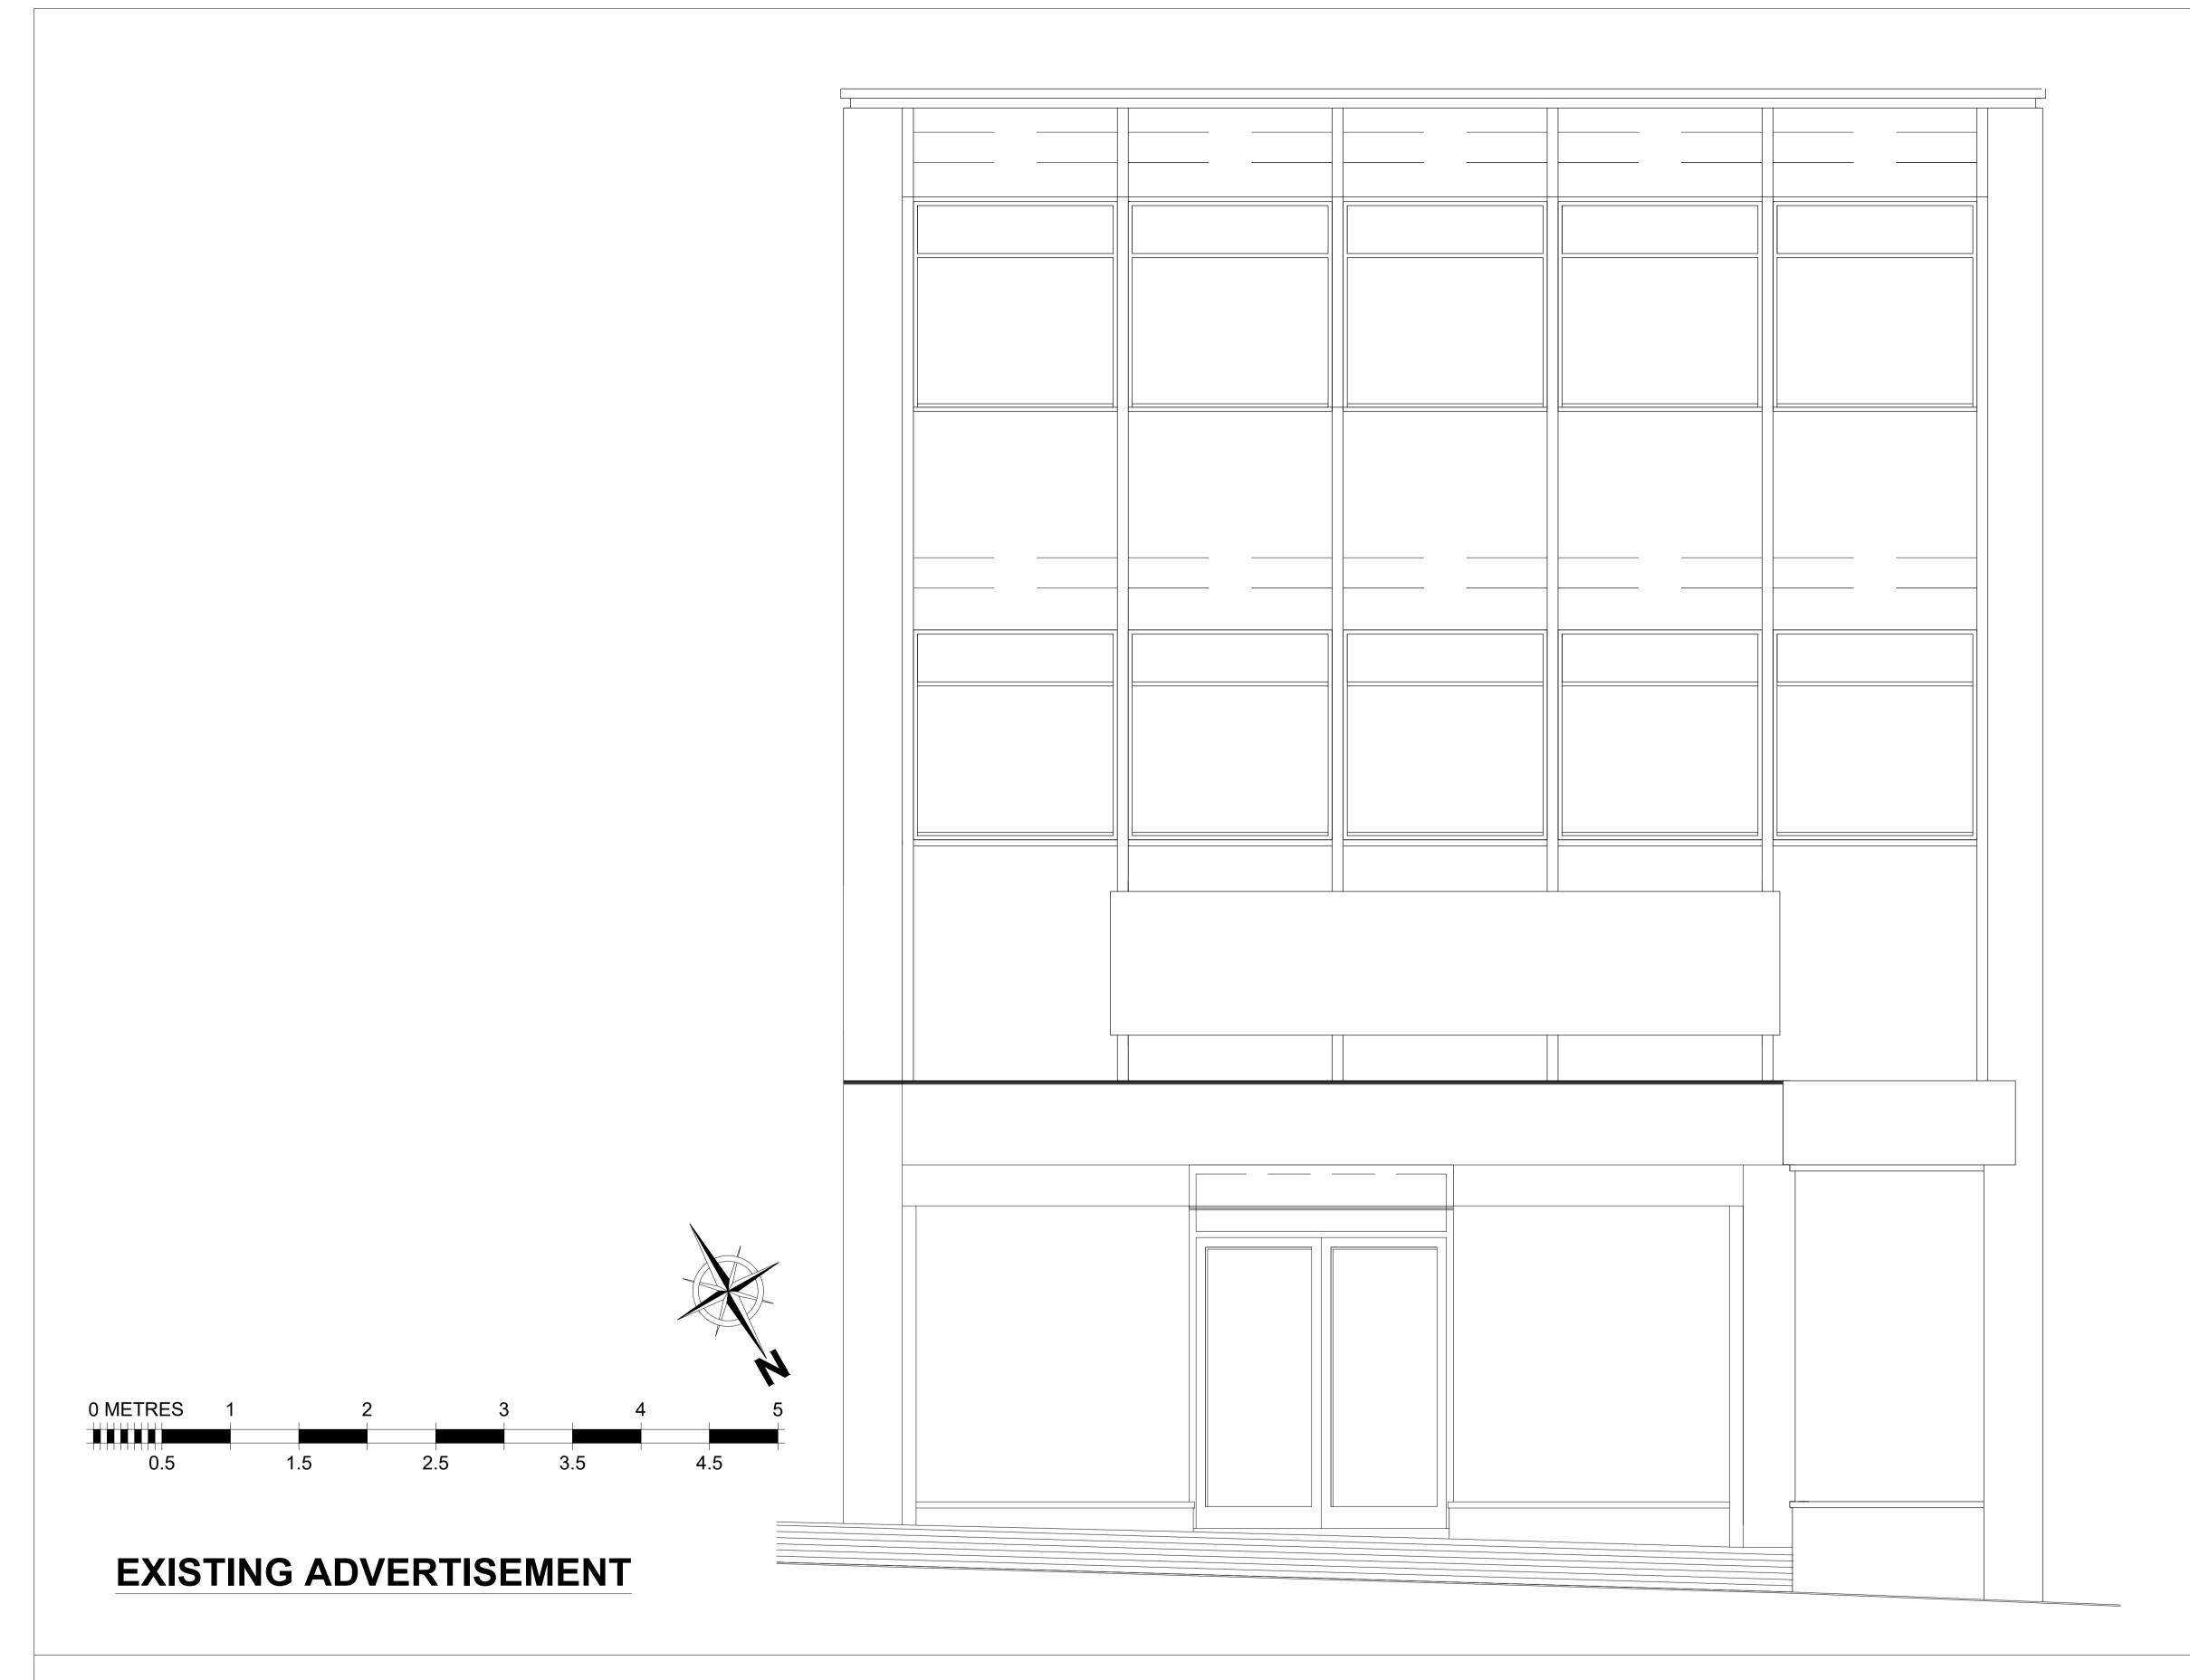

#### PROPOSED ADVERTISEMENT

1:20

INDIVIDUALLY ILLUMINATED LETTERS AND LOGO:

Sign trays to sizes shown on approved drawings / as measured on site, with 50mm returns, 2mm aluminium, por RAL 9005 Satin Black. 'Merkur' and 'Slots' letters to sizes shown on approved drawings, with 40mm returns. Letter rim and returns in a coated RAL 9005 Satin Black, faces in 5mm Acrylic with foamex PVC. 'Merkur' to be white acrylic opal 069 and 'Slots' to be yellow acrylic 2252 . Letters to be illuminated by Optika White).

**Fascia 1** (Below Canopy) - 615mm (h) x 6432mm (w) x 50mm (d) (90mm including letters) and 525mm dia Sun Maximum height of letters to be 225mm high. Maximum luminance level to be 250 cdm2.

**Fascia 2** (Above Canopy)- 1060mm (h) x 4890mm (w) x 50mm (d) (90mm including letters) and 700mm dia Sur Maximum height of letters to be 300mm high. Maximum luminance level to be 250 cdm2.