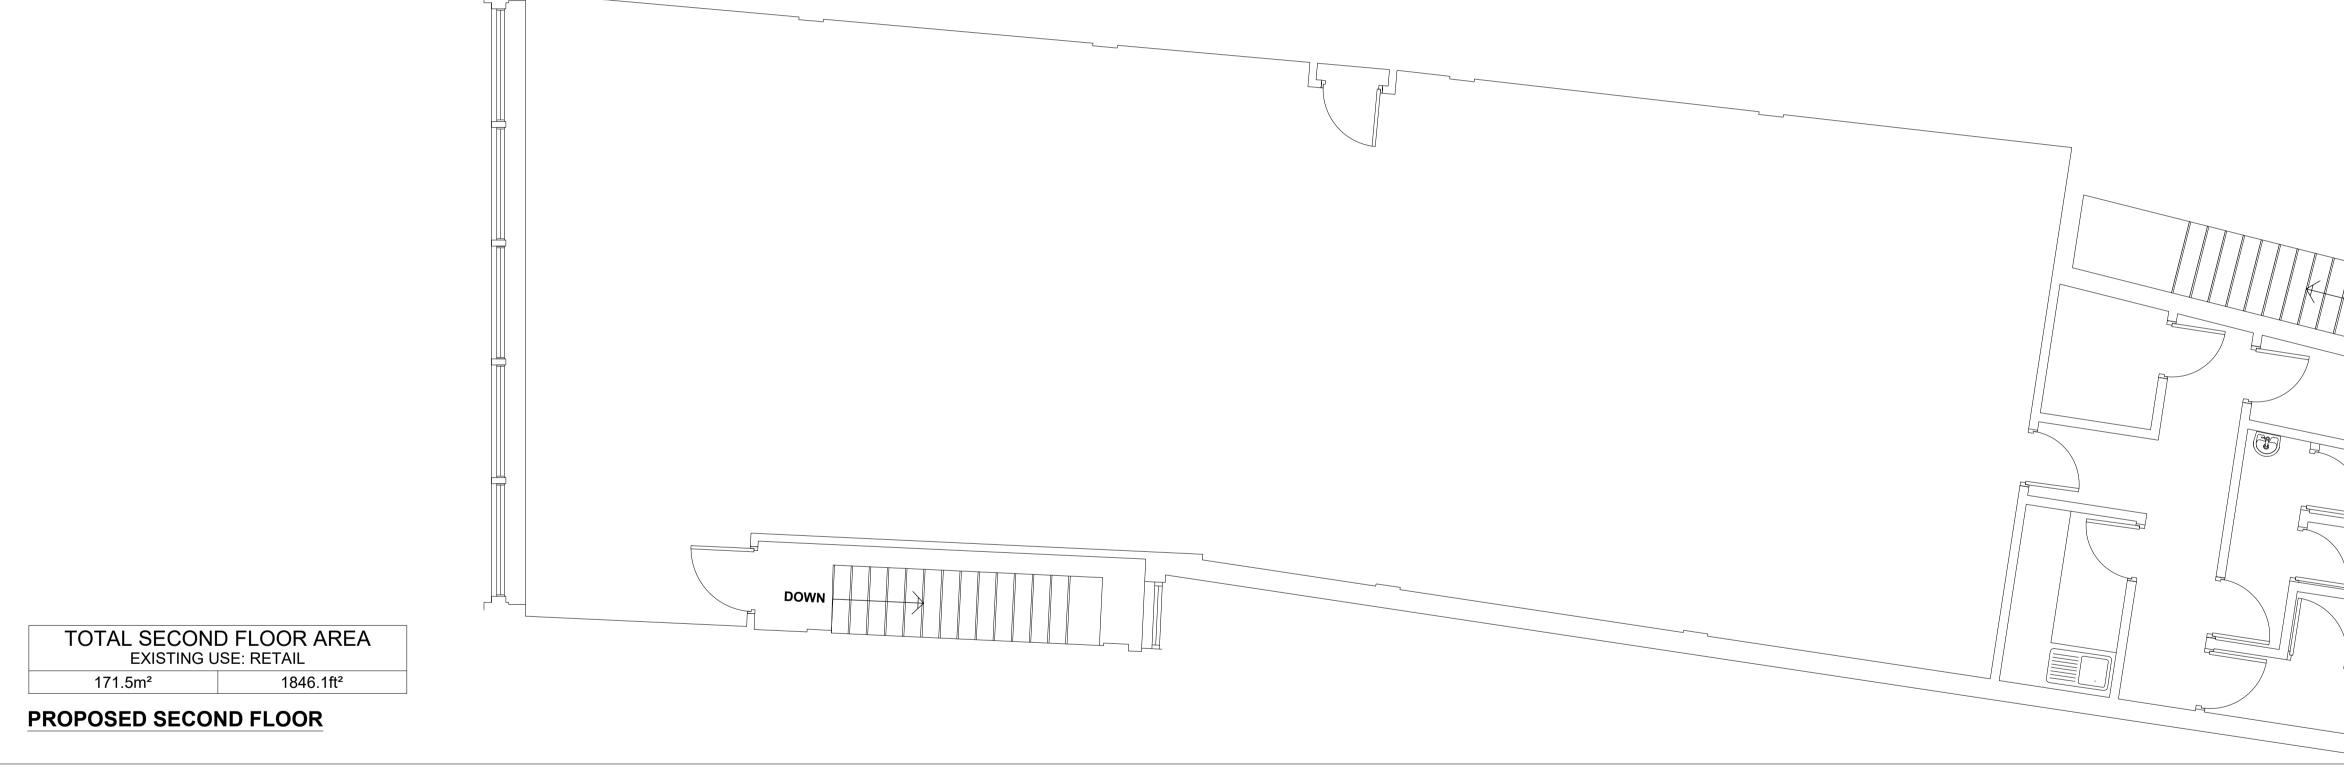

33 HIGH STREET SHEFFIELD S1 2GA

0 METRES

SITE LOCATION PLAN (1:1250 @ A4)



# SITE PLAN (1:500 @ A3)

### 33 HIGH STREET SHEFFIELD S1 2GA

NORTH























Front





#### PROPOSED ADVERTISEMENT

1:20

INDIVIDUALLY ILLUMINATED LETTERS AND LOGO:

Sign trays to sizes shown on approved drawings / as measured on site, with 50mm returns, 2mm aluminium, por RAL 9005 Satin Black. 'Merkur' and 'Slots' letters to sizes shown on approved drawings, with 40mm returns. Letter rim and returns in a coated RAL 9005 Satin Black, faces in 5mm Acrylic with foamex PVC. 'Merkur' to be white acrylic opal 069 and 'Slots' to be yellow acrylic 2252 . Letters to be illuminated by Optika White).

Sun Logo with 40mm returns. Logo face and recessed returns in 5mm Acrylic, Yellow 2252 and Opal 050 with T printed SAV face. 10mm White Foamex PVC back. Logo to be illuminated by Optika LEDs (Cool White).

Red underscore formed in rimless powder colour coated alumi