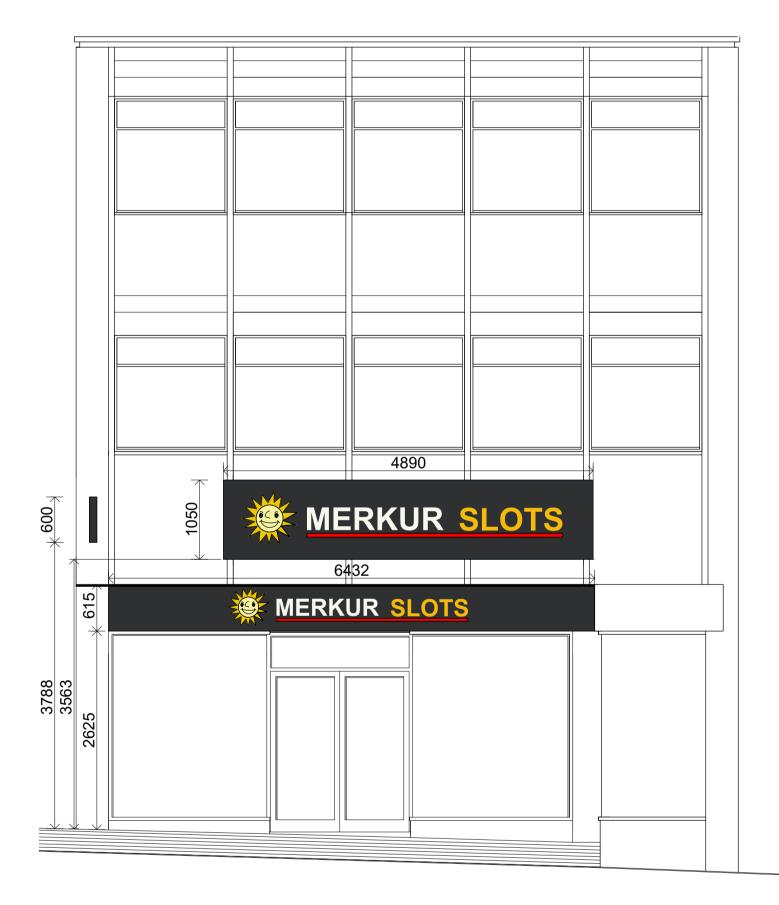

**Fascia 1** (Below Canopy) - 615mm (h) x 6432mm (w) x 50mm (d) (90mm including letters) and 525mm dia Sun Maximum height of letters to be 225mm high. Maximum luminance level to be 250 cdm2.

**Fascia 2** (Above Canopy)- 1060mm (h) x 4890mm (w) x 50mm (d) (90mm including letters) and 700mm dia Sur Maximum height of letters to be 300mm high. Maximum luminance level to be 250 cdm2.

4890mm

Front