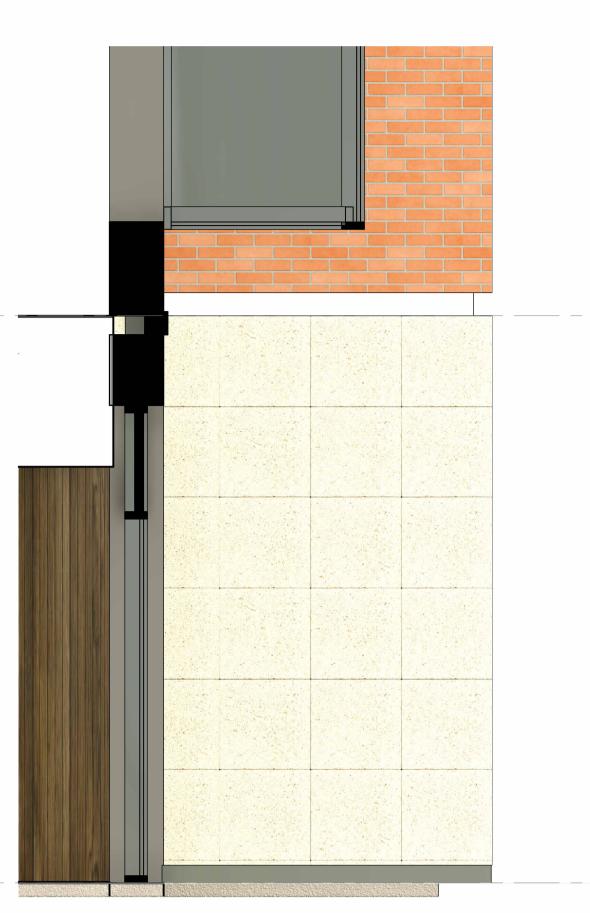

## Notes

Do not scale from this document, unless for the purposes of planning applications where a scale bar is provided. Refer to figured dimensions only. All dimensions to be verified on site prior to construction. Report all discrepancies or ambiguities to the Document Originator immediately. This document is to be read in conjunction with relevant documents, drawings and standards.

## General notes

 Notes existing dimensions are approximate and need to be checked on site. - RAL colours of metalwork not noted but need to match existing.

## M&E notes:

 Existing electric supply for canopy to be reused.
Fittings such as intruder alarm to be retained if possible or replaced like for like.

Structural input required to Canopy steelwork.