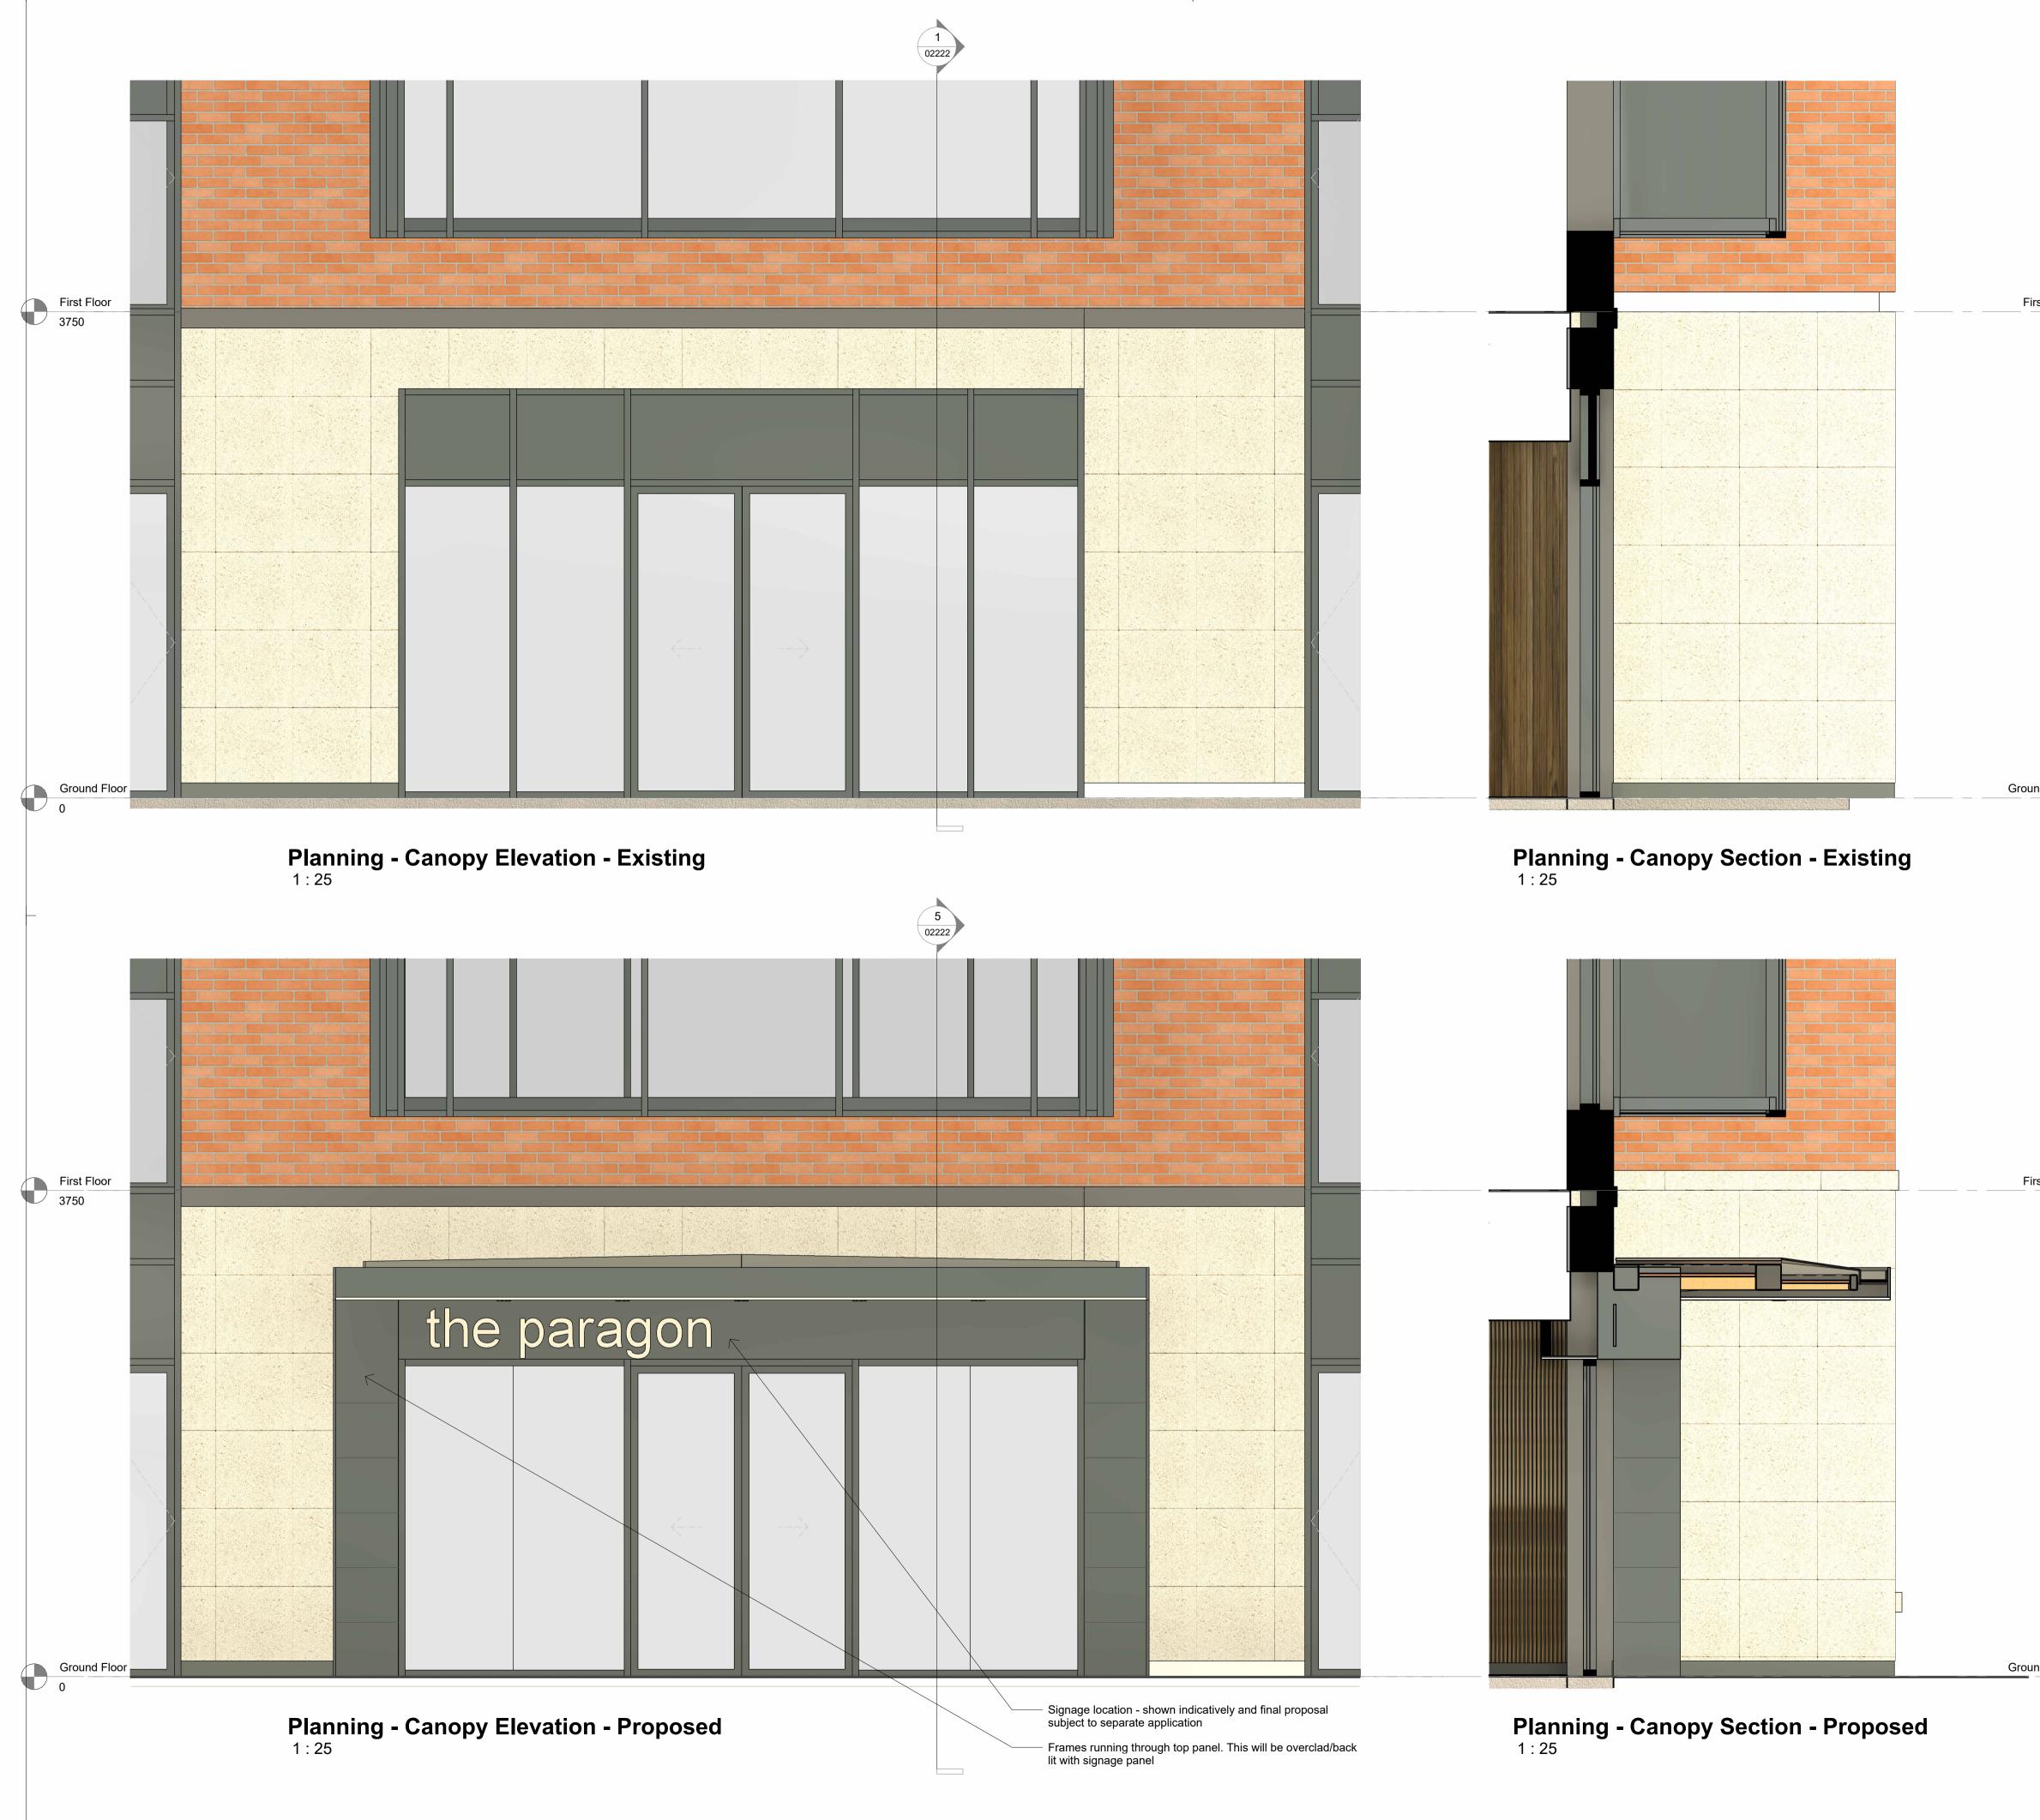

## Notes

Do not scale from this document, unless for the purposes of planning applications where a scale bar is provided. Refer to figured dimensions only. All dimensions to be verified on site prior to construction. Report all discrepancies or ambiguities to the Document Originator immediately. This document is to be read in conjunction with relevant documents, drawings and standards.

## General notes

 Notes existing dimensions are approximate and need to be checked on site. - RAL colours of metalwork not noted but need to match existing.

## M&E notes:

 Existing electric supply for canopy to be reused.
Fittings such as intruder alarm to be retained if possible or replaced like for like.

Structural input required to Canopy steelwork.