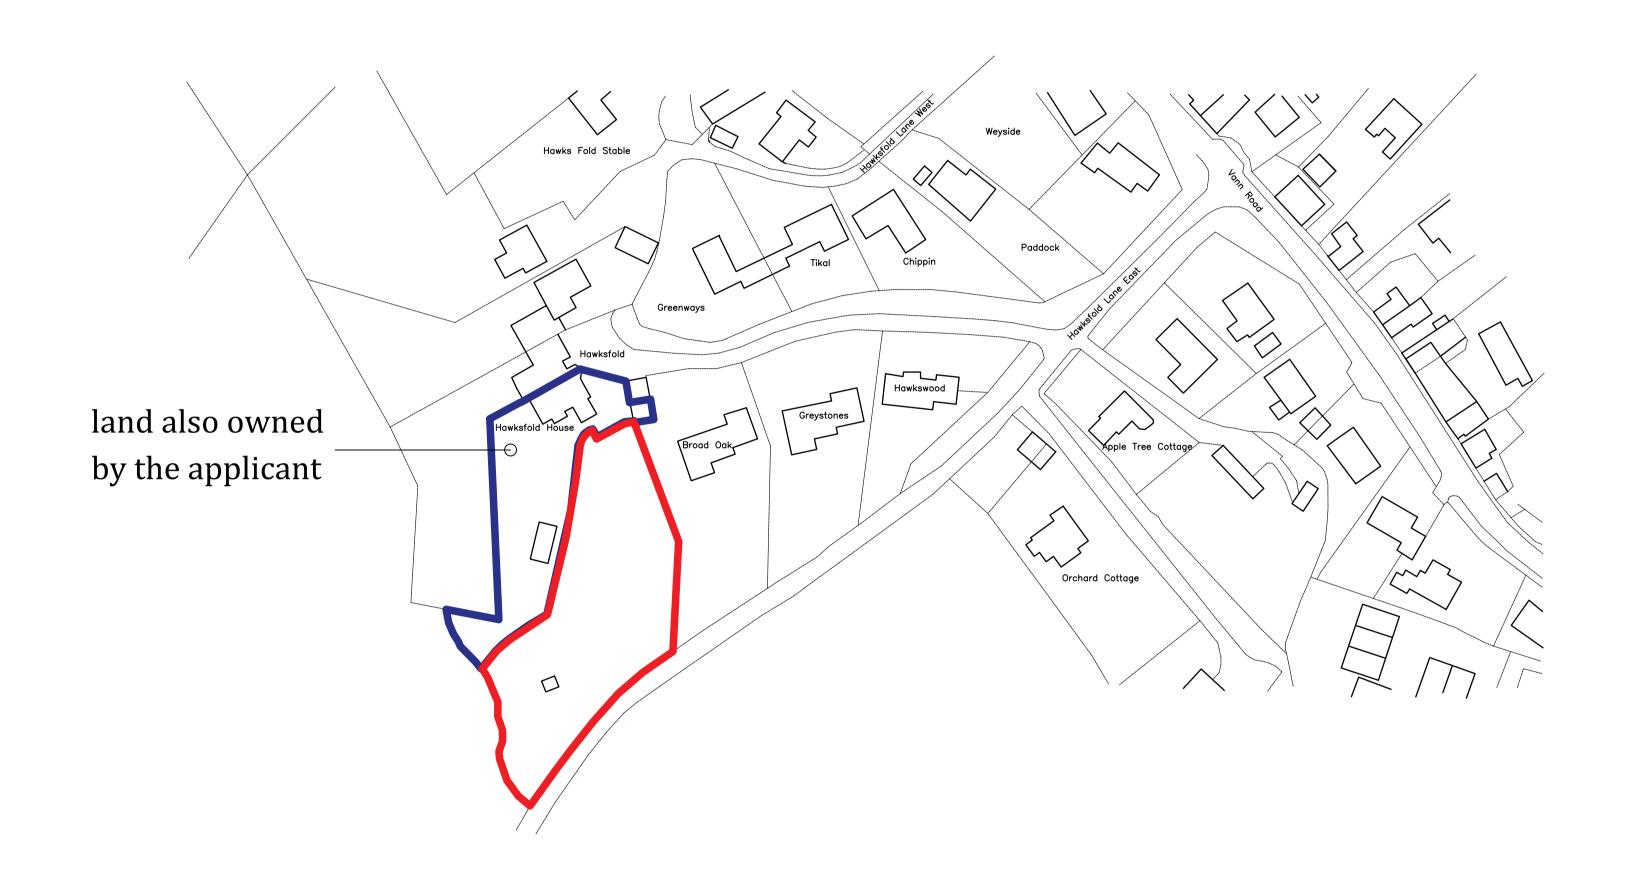

Land to rear of 1 Hawksfold House, Hawksfold Lane, Fernhurst, GU27 3JW Site Area: 2650 sq.m

| evNo | Revision note | Date | Signature | Checked | Copyright 2023 one-world design ltd.                                                                                      |   |   |     |   |   |     | 4.0.0 |   |
|------|---------------|------|-----------|---------|---------------------------------------------------------------------------------------------------------------------------|---|---|-----|---|---|-----|-------|---|
|      |               |      |           |         | One-world design shall have no responsibility for any use made of this document other than that which it was prepared and | ) |   |     |   |   |     | 100m  | 1 |
|      |               |      |           |         | issued.                                                                                                                   | 1 | 1 | , 1 | ı | 1 | 1 , |       |   |
|      |               |      |           |         |                                                                                                                           |   |   |     |   |   |     |       |   |
|      |               |      |           |         |                                                                                                                           |   |   |     |   |   |     |       |   |