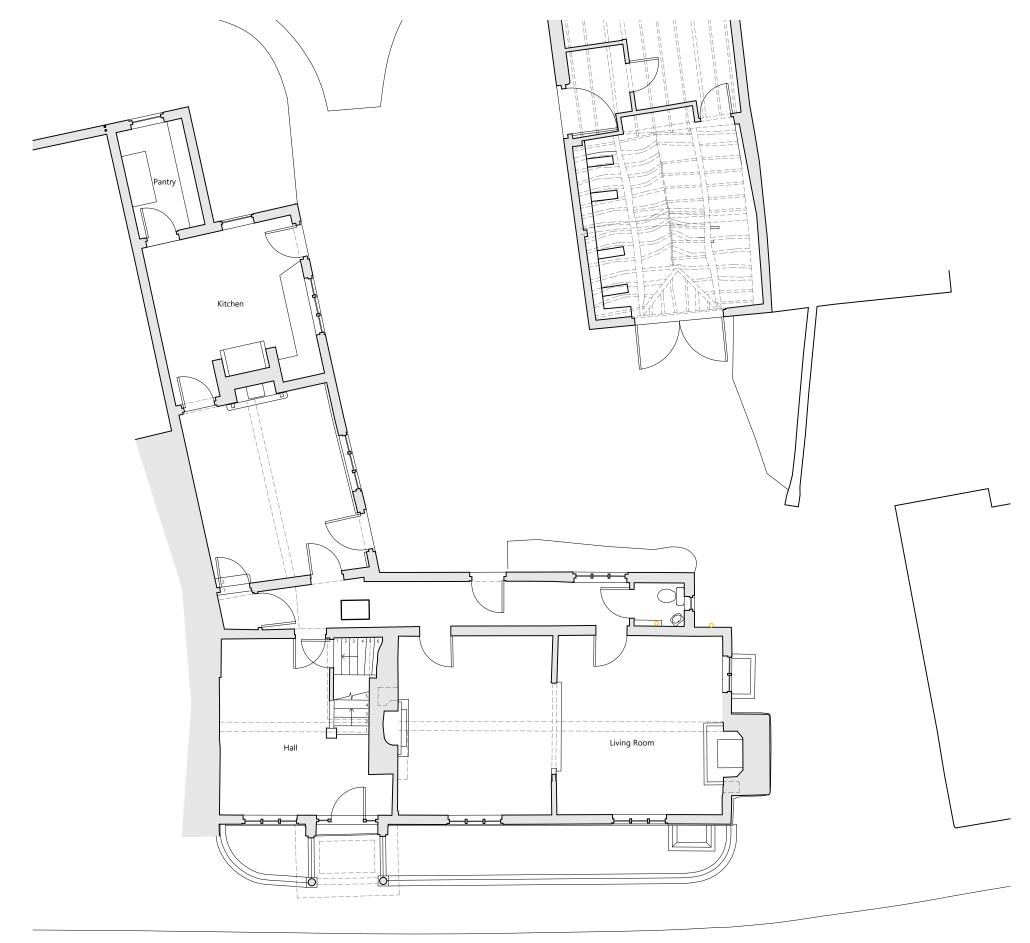

Existing Ground Floor Plan

Do not scale from this drawing. All dimensions are approximate and should be checked on site prior to construction. All discrepancies must be reported to the Architect for verification prior to commencement of the affected works.

## RIACH architects

Riach Architects Limited, Company Number: 8867519 65 Banbury Rd, Oxford, OX2 6PE. Tel:01865 553772 mail@riacharchitects.com www.riacharchitects.com

Client

C/O Agent

Project

2 Temple Street

| Drawing title                 |            |            |
|-------------------------------|------------|------------|
| Existing Ground<br>Main House | Floor Plan | -          |
| Date                          | Scale      |            |
| January 2024                  | 1:100@A3   |            |
| Stage                         | Drawn By   | Checked By |
| Planning                      | HC         | -          |
| Drawing Number                |            | Revision   |
| 2015_102                      |            |            |