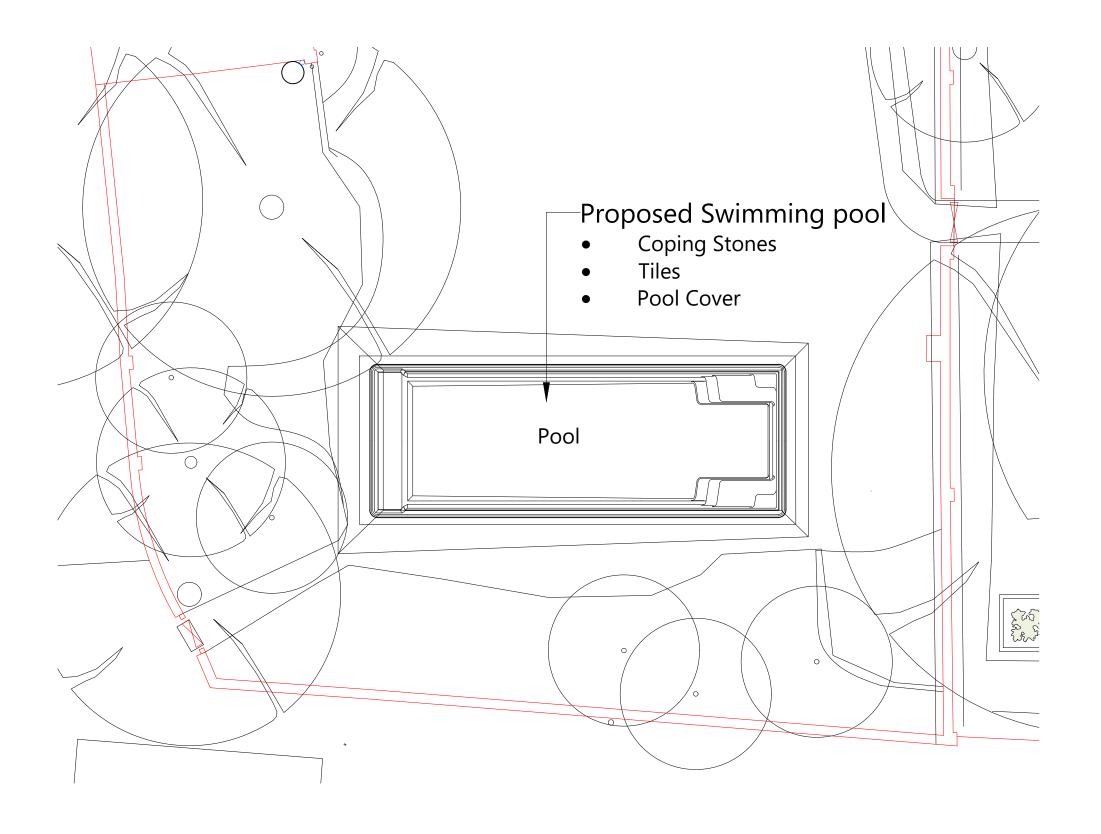

## RIACH architects

65 BANBURY ROAD, OXFORD, OX2 6PE 01865 553 772 | mail@riacharchitects.com | www.riacharchitects.com

CLIENT

C/O Agent

PROJECT

2 Temple Street, Brill

DRAWING TITLE

Proposed Swimming Pool