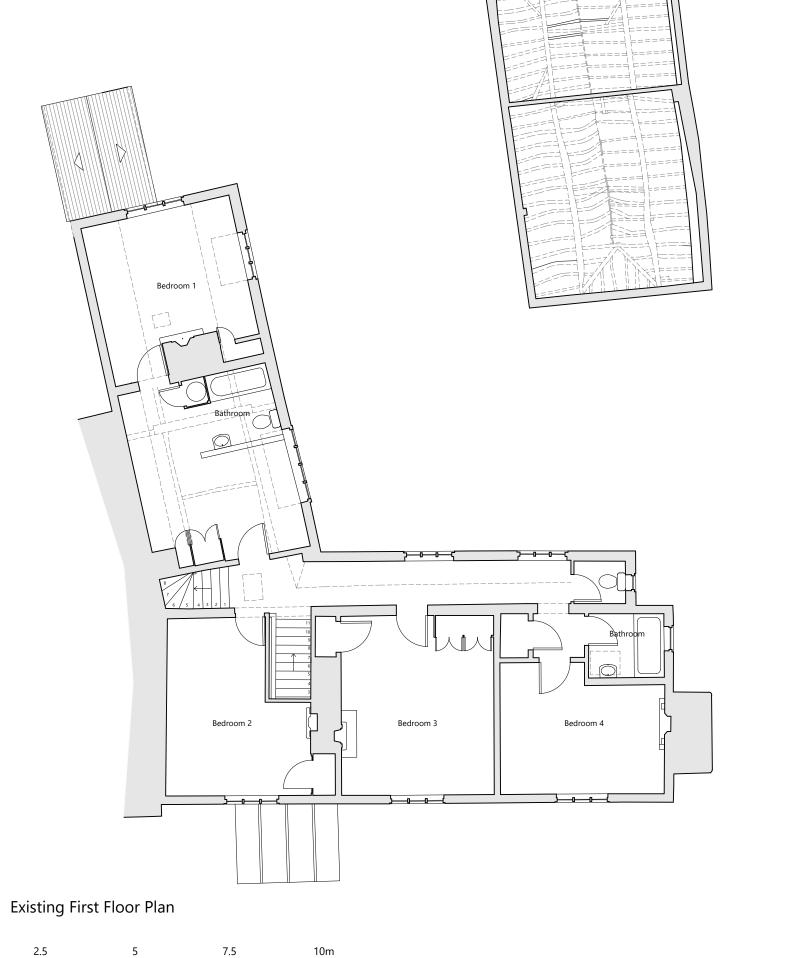

| Drawing title                    |           |            |  |
|----------------------------------|-----------|------------|--|
| Existing First Flo<br>Main House | or Plan - |            |  |
| Date                             | Scale     |            |  |
| January 2024                     | 1:100@A   | 1:100@A3   |  |
| Stage                            | Drawn By  | Checked By |  |
| Planning                         | HC        | -          |  |
| Drawing Number                   |           | Revision   |  |
| 2015_103                         |           |            |  |