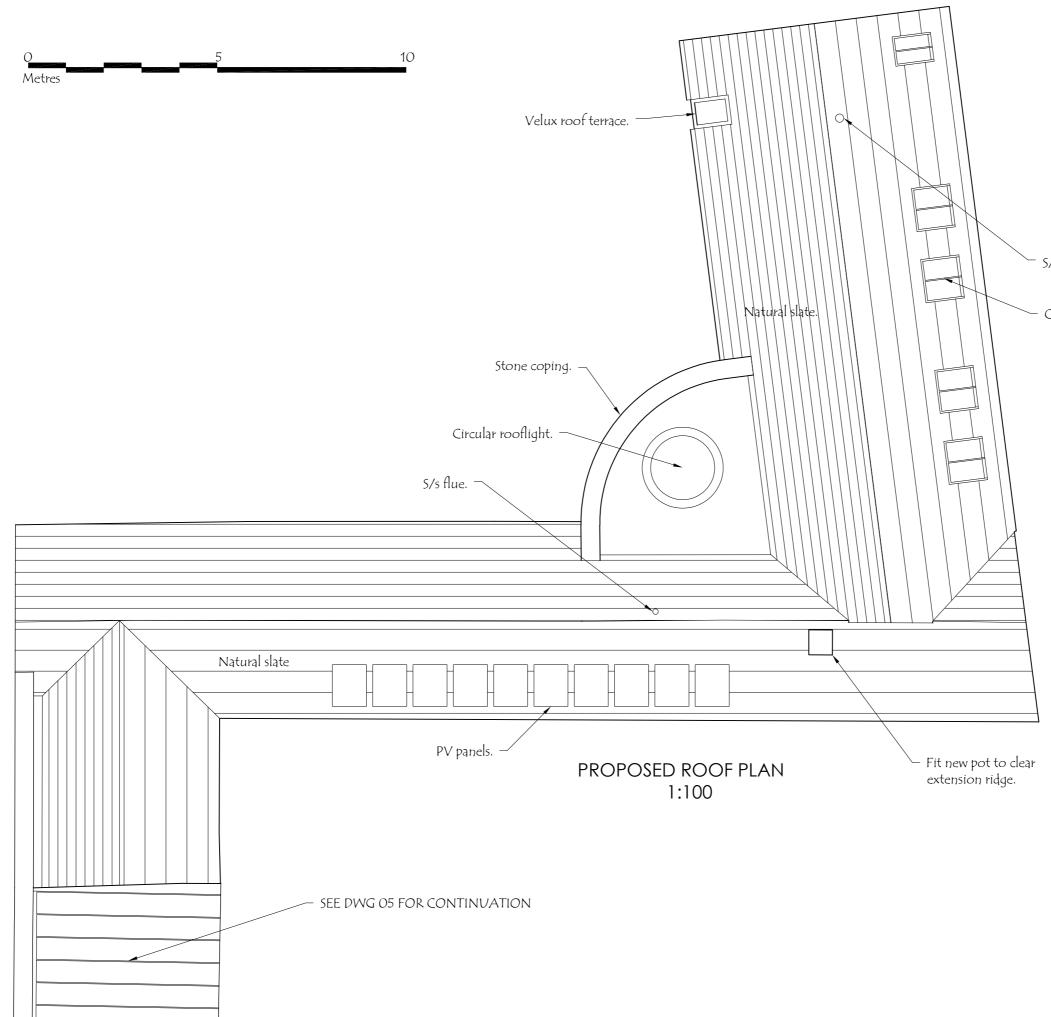

S/s flue.

Conservation rooflights.

| architectural & interior designers                                                                                                                                                          |
|---------------------------------------------------------------------------------------------------------------------------------------------------------------------------------------------|
| domus DESIGNS                                                                                                                                                                               |
| 1 Manor Cottages<br>Willow Court Lane<br>Moulsford<br>OX10 9HX<br>01865 875690<br>info@domusdesigns.co.uk                                                                                   |
| <sup>Client:</sup><br>Downes & Salisbury                                                                                                                                                    |
| Project Title:<br>Meadow Larkins,<br>Larkins Lane OX3 9DW                                                                                                                                   |
| Drawing Title:<br>PROPOSED ROOF PLAN                                                                                                                                                        |
| Project No.:<br>23.01                                                                                                                                                                       |
| Drawing No.: Drawing Scale:<br>04B 1:100 @ A3                                                                                                                                               |
| Copyright: domusDESIGNS 2023<br>All dimensions and levels to be checked on site and any discrepancies to be<br>reported to the supervising officer before construction. <b>DO NOT SCALE</b> |