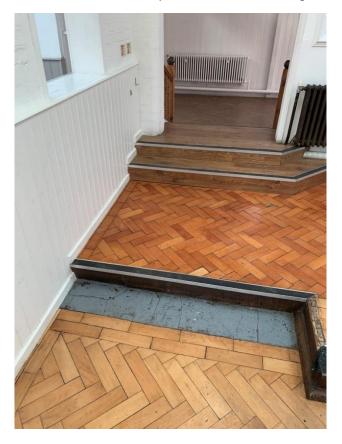

G.RM 10 – ROOM 5: Stairs removed.

F.RM 01 – Mezzanine: mezzanine removed, & walls replastered.

G.RM07 – ROOM 3: Steps removed & new flooring.

G.RM 08 – ROOM 4: Steps removed & new flooring.

G.RM 07 – ROOM 3: Wall & ceiling finish to be repaired.