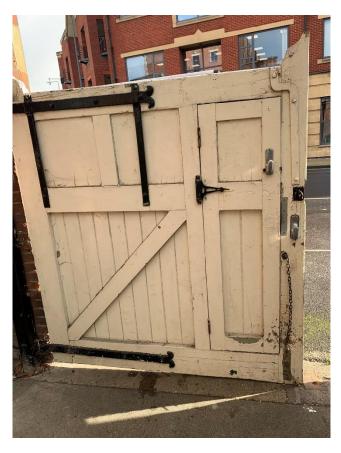

G.RM – Courtyard: Wooden gate to be repaired.

G.RM – Highstreet boundary wall: Wall cleaned & metal gates.