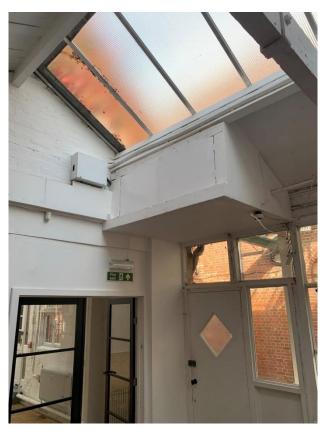

G.RM 10 – ROOM 5: Stairs removed.

F.RM 01 – Mezzanine: mezzanine removed, & walls replastered.

G.RM07 – ROOM 3: Steps removed & new flooring.

G.RM 08 – ROOM 4: Steps removed & new flooring.

G.RM 07 – ROOM 3: Wall & ceiling finish to be repaired.