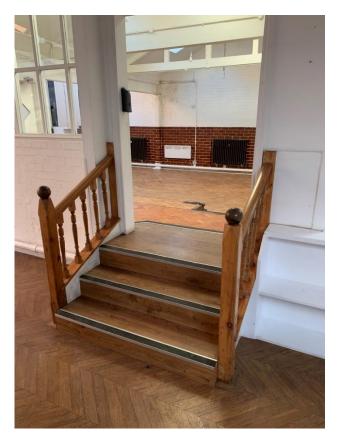

G.RM 10 – ROOM 5: Stairs removed.

F.RM 01 – Mezzanine: mezzanine removed, & walls replastered.

G.RM07 – ROOM 3: Steps removed & new flooring.

G.RM 08 – ROOM 4: Steps removed & new flooring.

G.RM 07 – ROOM 3: Wall & ceiling finish to be repaired.