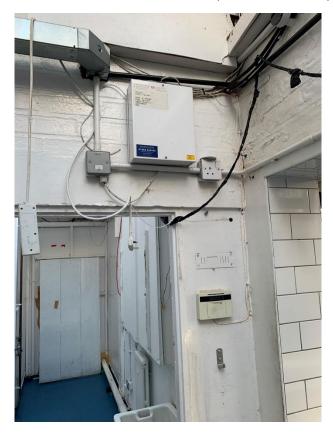

G.RM 01 – KITCHEN: Wall finish & cable tidy

G.RM 01 – KITCHEN: Pipes & cable tidy

G.RM 10 – ROOM 5: Timber door replaced & new wall finish.

G.RM 06 – ROOM 2: Rotting roof structure to be repaired.

G.RM 08 – ROOM 4: Leaking roof repair & mould removed.