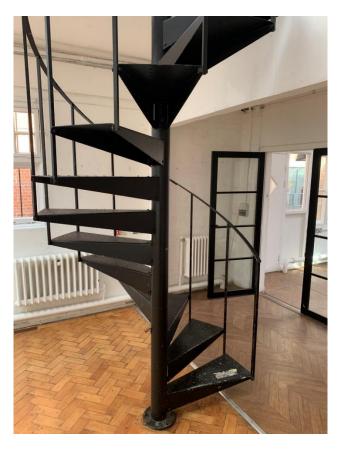

G.RM 10 – ROOM 5: Stairs removed.

F.RM 01 – Mezzanine: mezzanine removed, & walls replastered.

G.RM07 – ROOM 3: Steps removed & new flooring.

G.RM 08 – ROOM 4: Steps removed & new flooring.

G.RM 07 – ROOM 3: Wall & ceiling finish to be repaired.