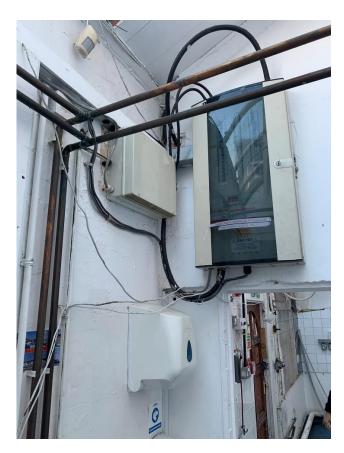

G.RM 01 – KITCHEN: Wall finish & cable tidy

G.RM 01 – KITCHEN: Pipes & cable tidy

G.RM 10 – ROOM 5: Timber door replaced & new wall finish.

G.RM 06 – ROOM 2: Rotting roof structure to be repaired.

G.RM 08 – ROOM 4: Leaking roof repair & mould removed.