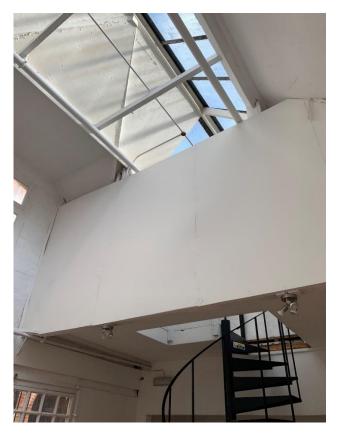

G.RM 10 – ROOM 5: Stairs removed.

F.RM 01 – Mezzanine: mezzanine removed, & walls replastered.

G.RM07 – ROOM 3: Steps removed & new flooring.

G.RM 08 – ROOM 4: Steps removed & new flooring.

G.RM 07 – ROOM 3: Wall & ceiling finish to be repaired.