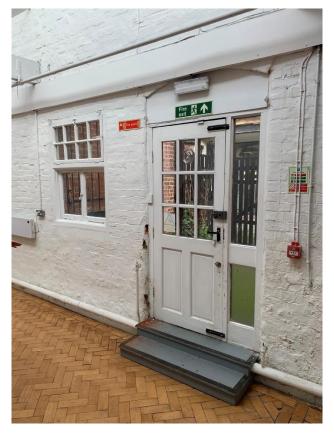

G.RM 07 – ROOM 3: Courtyard entrance to be repaired.

G.RM – COURTYARD: Courtyard elevation

G.RM – STREET ELEVATION: Arch window opening made & bricks cleaned.

G.RM – External wall to be cleaned & repair where necessary.