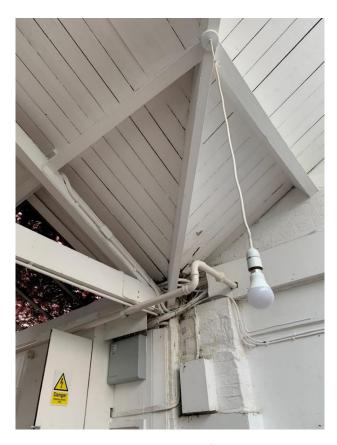

G.RM 01 – KITCHEN: Wall finish & cable tidy

G.RM 01 – KITCHEN: Pipes & cable tidy

G.RM 10 – ROOM 5: Timber door replaced & new wall finish.

G.RM 06 – ROOM 2: Rotting roof structure to be repaired.

G.RM 08 – ROOM 4: Leaking roof repair & mould removed.