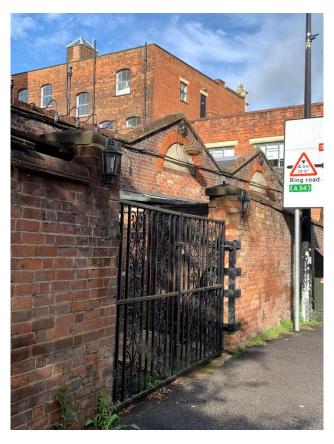

G.RM – Courtyard: Wooden gate to be repaired.

G.RM – Highstreet boundary wall: Wall cleaned & metal gates.