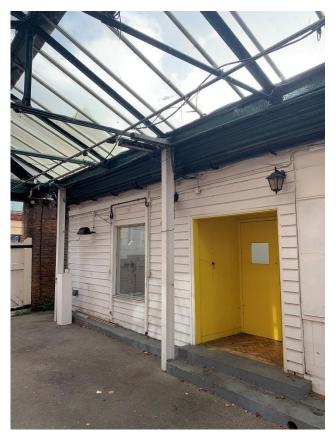

G.RM 07 – ROOM 3: Courtyard entrance to be repaired.

G.RM – COURTYARD: Courtyard elevation

G.RM – STREET ELEVATION: Arch window opening made & bricks cleaned.

G.RM – External wall to be cleaned & repair where necessary.