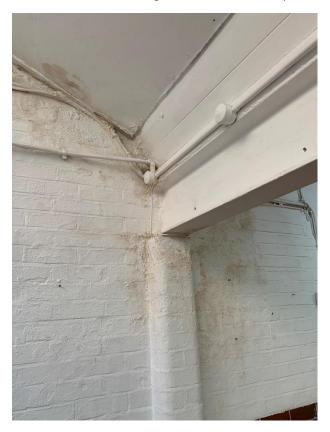

G.RM 01 – KITCHEN: Wall finish & cable tidy

G.RM 01 – KITCHEN: Pipes & cable tidy

G.RM 10 – ROOM 5: Timber door replaced & new wall finish.

G.RM 06 – ROOM 2: Rotting roof structure to be repaired.

G.RM 08 – ROOM 4: Leaking roof repair & mould removed.