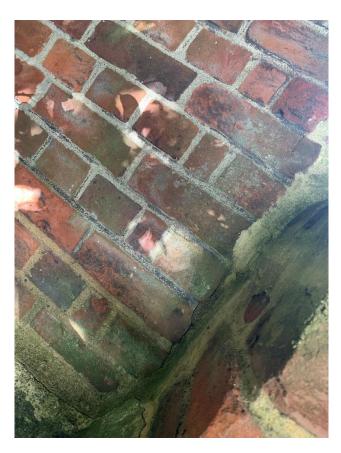

G.RM 07 – ROOM 3: Courtyard entrance to be repaired.

G.RM – COURTYARD: Courtyard elevation

G.RM – STREET ELEVATION: Arch window opening made & bricks cleaned.

G.RM – External wall to be cleaned & repair where necessary.