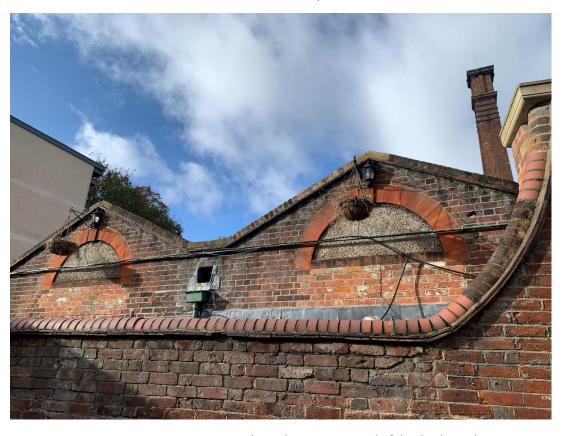

G.RM – Courtyard: Wooden gate to be repaired.

G.RM – Highstreet boundary wall: Wall cleaned & metal gates.