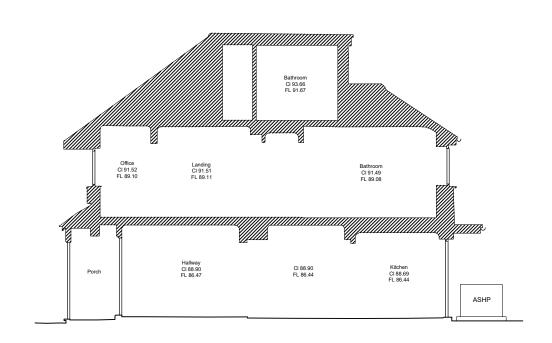

FRONT ELEVATION (North East) - EXISTING

REAR ELEVATION (South West) - EXISTING

SIDE ELEVATION (South East) - EXISTING

SECTION A-A (North West Elevation) - EXISTING

| Rev | Date | Description | Drn By | !   |
|-----|------|-------------|--------|-----|
| -   | -    | -           | -      | 3   |
| -   | -    | -           | -      | i i |
| -   | -    | -           | -      |     |