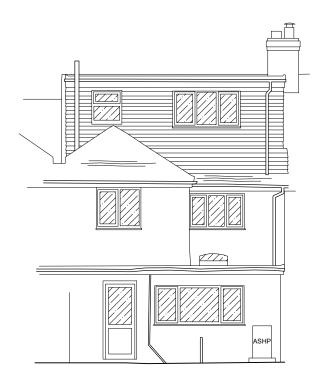

FRONT ELEVATION (North East) - EXISTING

REAR ELEVATION (South West) - EXISTING

SIDE ELEVATION (South East) - EXISTING

SECTION A-A (North West Elevation) - EXISTING

| Rev | Date | Description | Drn By | !   |
|-----|------|-------------|--------|-----|
| -   | -    | -           | -      | 3   |
| -   | -    | -           | -      | i i |
| -   | -    | -           | -      |     |