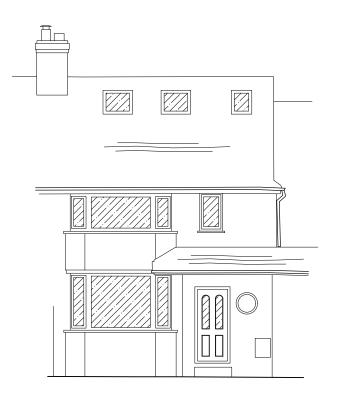

FRONT ELEVATION (North East) - EXISTING

REAR ELEVATION (South West) - EXISTING

SIDE ELEVATION (South East) - EXISTING

SECTION A-A (North West Elevation) - EXISTING

| Rev | Date | Description | Drn By | !   |
|-----|------|-------------|--------|-----|
| -   | -    | -           | -      | 3   |
| -   | -    | -           | -      | i i |
| -   | -    | -           | -      |     |