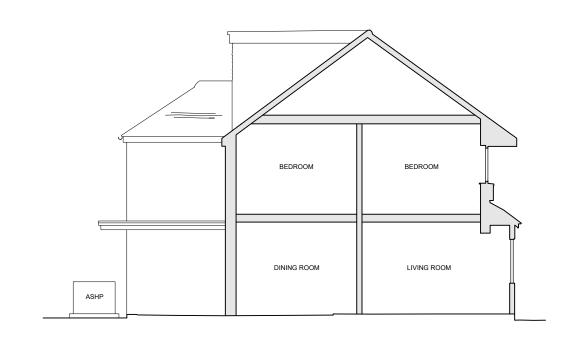

FRONT ELEVATION (North East) - EXISTING

REAR ELEVATION (South West) - EXISTING

SIDE ELEVATION (South East) - EXISTING

SECTION A-A (North West Elevation) - EXISTING

| Rev | Date | Description | Drn By | !   |
|-----|------|-------------|--------|-----|
| -   | -    | -           | -      | 3   |
| -   | -    | -           | -      | i i |
| -   | -    | -           | -      |     |