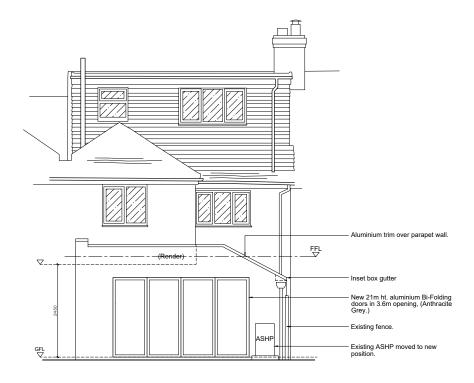

10m

FRONT ELEVATION (North East) - PROPOSED

REAR ELEVATION (South West) - PROPOSED

SIDE ELEVATION (South East) - PROPOSED

SECTION A-A (North West Elevation) - PROPOSED

| Rev | Date | Description | Drn By | <u>N</u> |
|-----|------|-------------|--------|----------|
| -   | -    | -           | -      | 0        |
| -   | -    | -           | -      | b        |
| -   | -    | -           | -      | 5<br>6   |