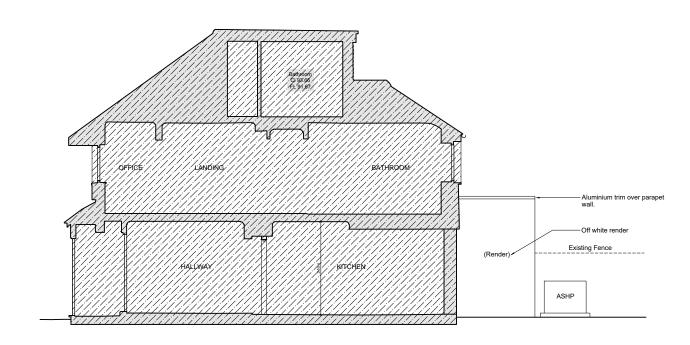

10m

FRONT ELEVATION (North East) - PROPOSED

REAR ELEVATION (South West) - PROPOSED

SIDE ELEVATION (South East) - PROPOSED

SECTION A-A (North West Elevation) - PROPOSED

| Rev | Date | Description | Drn By | <u>N</u> |
|-----|------|-------------|--------|----------|
| -   | -    | -           | -      | 0        |
| -   | -    | -           | -      | b        |
| -   | -    | -           | -      | 5<br>6   |