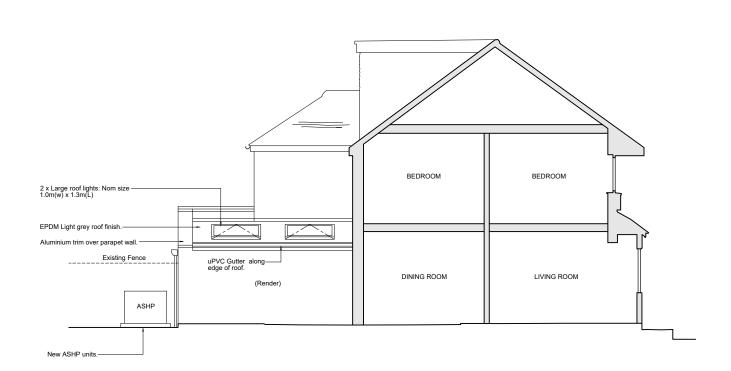

10m

FRONT ELEVATION (North East) - PROPOSED

REAR ELEVATION (South West) - PROPOSED

SIDE ELEVATION (South East) - PROPOSED

SECTION A-A (North West Elevation) - PROPOSED

| Rev | Date | Description | Drn By | <u>N</u> |
|-----|------|-------------|--------|----------|
| -   | -    | -           | -      | 0        |
| -   | -    | -           | -      | b        |
| -   | -    | -           | -      | 5<br>6   |