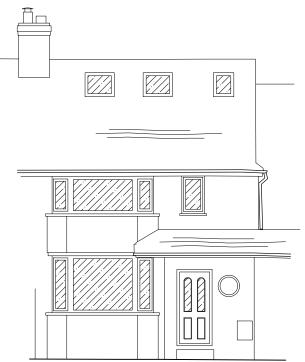

10m

FRONT ELEVATION (North East) - PROPOSED

REAR ELEVATION (South West) - PROPOSED

SIDE ELEVATION (South East) - PROPOSED

SECTION A-A (North West Elevation) - PROPOSED

| Rev | Date | Description | Drn By | <u>N</u> |
|-----|------|-------------|--------|----------|
| -   | -    | -           | -      | 0        |
| -   | -    | -           | -      | b        |
| -   | -    | -           | -      | 5<br>6   |