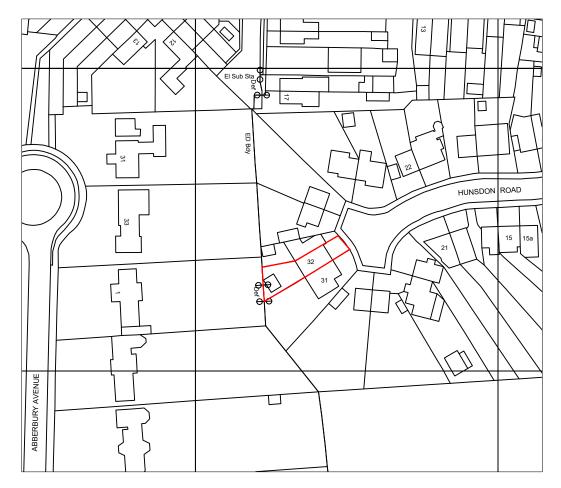

10m

SITE PLAN: Scale 1-1250

20m 40m 60m 80m 100m 0m

Production Date: 18 August 2023

Top Left: 453137.279 203737.035 Bottom Right: 453337.279 203537.035

© Crown copyright and database rights 2023 Ordnance Survey OS100035409.