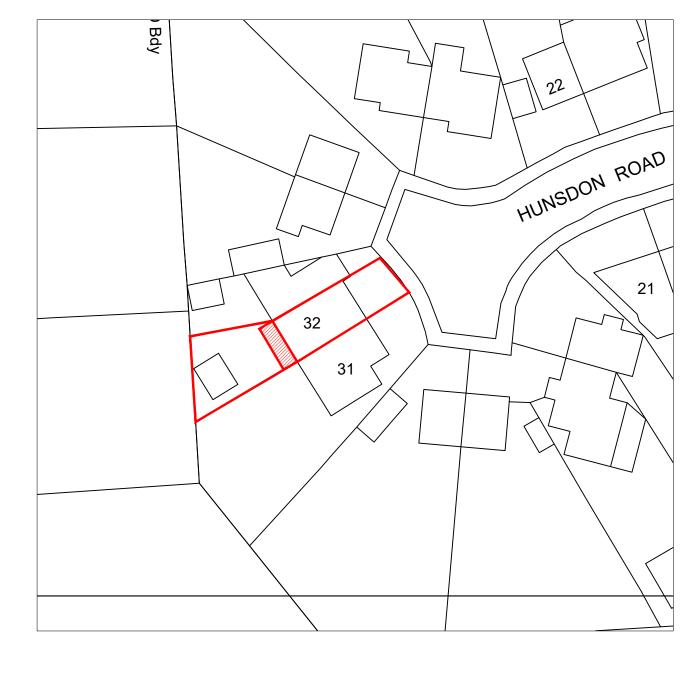

## BLOCK PLAN: Scale 1-500

KEY Area of Proposed Extension SCALE BAR: 1-500 Site Boundary

| Rev | Date | Description | Drn By |                                                                                                                                                                                                                                                                        | Drawing Title:            |      |        |            |
|-----|------|-------------|--------|------------------------------------------------------------------------------------------------------------------------------------------------------------------------------------------------------------------------------------------------------------------------|---------------------------|------|--------|------------|
| -   | -    | -           | -      |                                                                                                                                                                                                                                                                        | Site plan & Block plan    |      |        |            |
| -   | -    | -           | -      | <ol> <li>Any subcuta work where memories on the drawing is subject to a qualified subcutal and own engineer calculations<br/>before building work commences.</li> <li>All drawings marked preliminary or planning are not to be built or manufactured from.</li> </ol> | Project & Drawing Number: | Rev: | Scale: | Sheet size |
| -   | -    | -           | -      | <ol> <li>If any discrepancies are found in the drawings these are to be brought to the attention of Cherwell D &amp; B for rectification.</li> <li>Boundary line indicative only. Exact location must be determined on site before building work commences.</li> </ol> | Drawing.Number.32HR_D-01  | /    | /      | A3         |