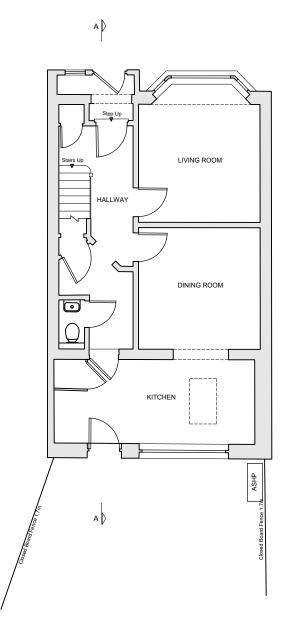

**GROUND FLOOR - EXISTING** 

FIRST FLOOR - EXISTING

LOFT - EXISTING

| Rev | Date | Description | Drn By |
|-----|------|-------------|--------|
| -   |      | -           | -      |
| -   | -    | -           | -      |
| -   | -    | -           | -      |