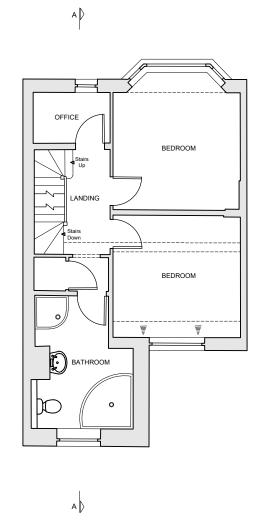

**GROUND FLOOR - EXISTING** 

FIRST FLOOR - EXISTING

LOFT - EXISTING

| Rev | Date | Description | Drn By |
|-----|------|-------------|--------|
| -   |      | -           | -      |
| -   | -    | -           | -      |
| -   | -    | -           | -      |