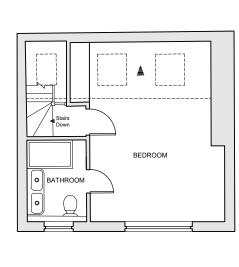

**GROUND FLOOR - EXISTING** 

FIRST FLOOR - EXISTING

LOFT - EXISTING

| Rev | Date | Description | Drn By |
|-----|------|-------------|--------|
| -   |      | -           | -      |
| -   | -    | -           | -      |
| -   | -    | -           | -      |