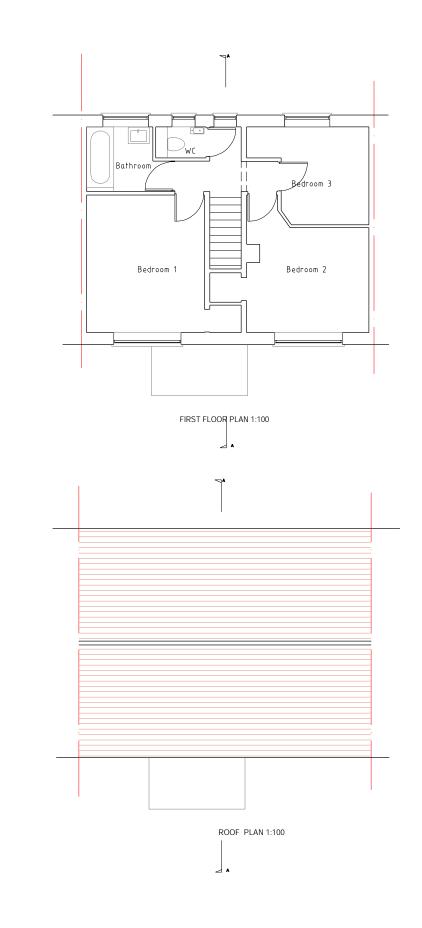

| Digby Architectural<br>www.digbyarchitectural.co.uk<br>Robert Tomlinson BA(Hons) Arch/ Dip Arch/ Dip U.D |                              |                              |        |
|----------------------------------------------------------------------------------------------------------|------------------------------|------------------------------|--------|
|                                                                                                          |                              |                              |        |
| CLIENT:                                                                                                  | DR.JINDUI HON                | IG & DR. CHUNPING            | G CHEN |
| PROJECT:                                                                                                 | REAR EXTENS<br>25 FAIRFAX A  | SION TO NUMBER<br>VE.MARSTON |        |
| DRAWING:                                                                                                 |                              |                              |        |
|                                                                                                          | EXISTING FLC                 | OR AND ROOF P                | LANS   |
| DATE:                                                                                                    | OCT.2023                     | SCALE: 1:100 AT A            | 3      |
| DRAWING                                                                                                  | <sup>NO:</sup><br>25FFAMSU02 | REVISION:                    |        |