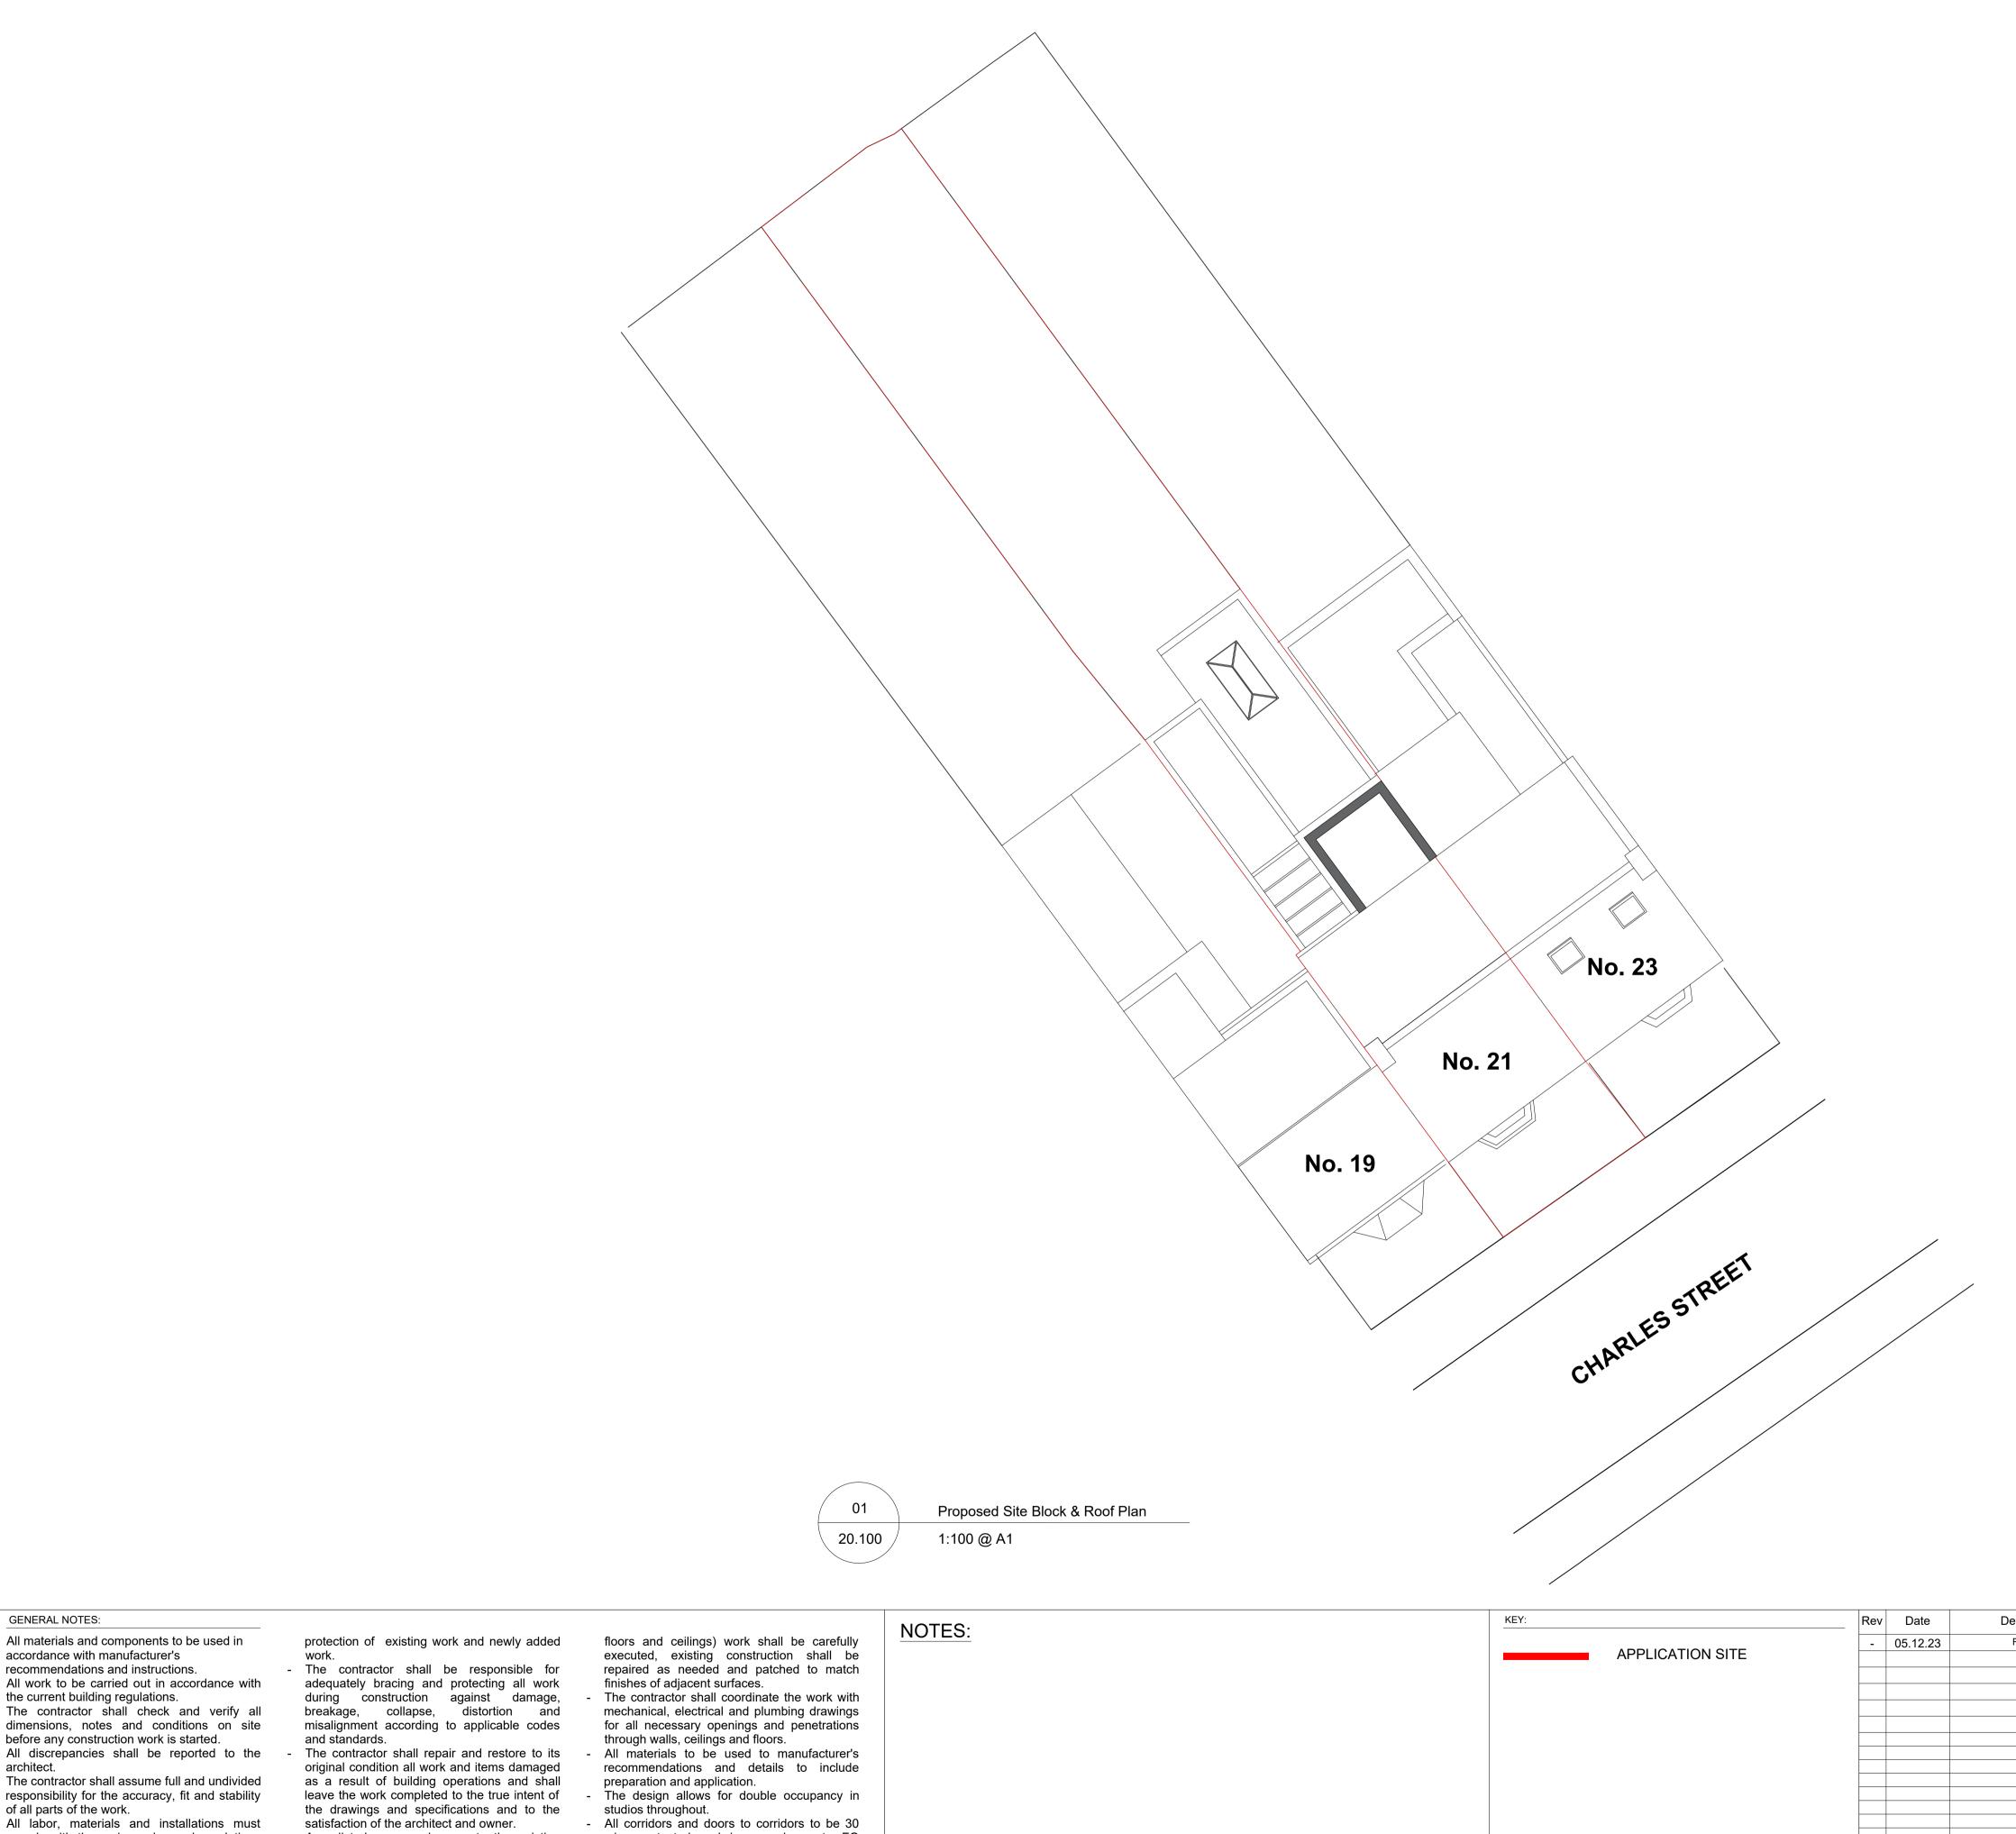

Description FIRST ISSUE ALL EXISTING INFORMATION ON THE DRAWINGS HAVE BEEN PROVIDED BY THE CLIENT

SPACE Proposed Site Block & Roof Plan

CHANGE

|             |                    | Date: | December 2023   |    |           |
|-------------|--------------------|-------|-----------------|----|-----------|
| Client:     | MR CRAIG GOODSELL  |       | Drawn:          | KG |           |
| Project:    | 21 Charles Street, |       | Checked:        | -  |           |
|             | Oxford             |       | Scale:          |    | Revision: |
|             |                    |       | 1:50 @ /        | 41 | -         |
| Project No: | Status:            |       | Drawing Number: |    | N         |
| 2323        | FOR<br>PLANNING    |       | 20.10           | 0  |           |