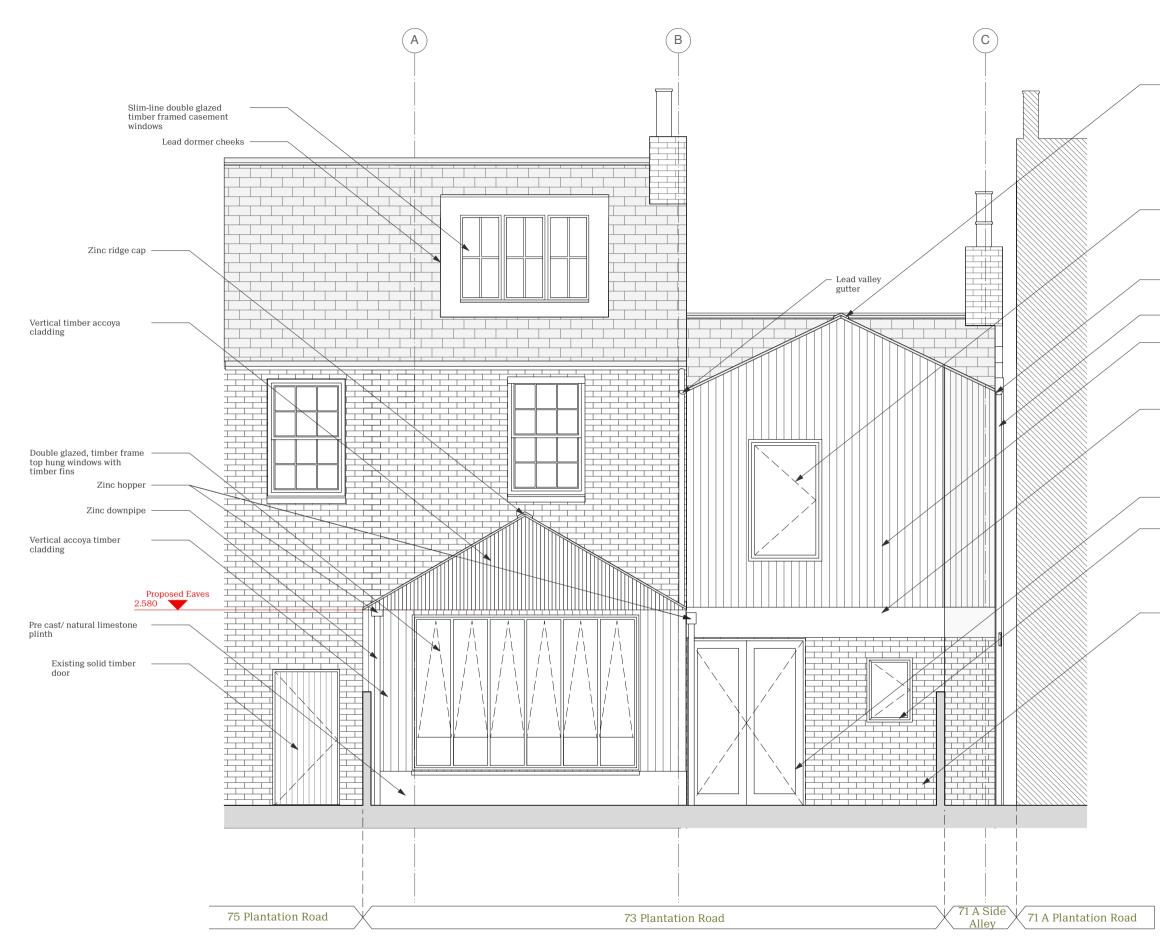

| Clay ridge cap to match<br>existing                                                     | <ul> <li>O1. Copyright: This drawing n<br/>or part without written cor<br/>Studio Limited.</li> <li>O2. All dimensions to be chec<br/>reported to Vine Architect</li> <li>O3. This drawing can be scale</li> <li>O4. This drawing is to be read<br/>information and specifica</li> <li>O5. This drawing may contain<br/>professions or third partle<br/>accept responsibility for t<br/>information.</li> <li>O6. If in any doubt about the i<br/>Vine Architecture Studio v</li> <li>Notes:</li> <li>For planning purposes o</li> </ul> | sent from Vine Arc<br>ked and any discrep<br>ure Studio prior to d<br>d for planning purp<br>in conjunction with<br>tion.<br>information from o<br>s. Vine Architectur<br>he integrity or accu<br>nformation in this o<br>tithout delay. | hitecture<br>pancies to be<br>construction.<br>oses only.<br>a all relevant<br>ther<br>e Studio cannot<br>racy of such |
|-----------------------------------------------------------------------------------------|------------------------------------------------------------------------------------------------------------------------------------------------------------------------------------------------------------------------------------------------------------------------------------------------------------------------------------------------------------------------------------------------------------------------------------------------------------------------------------------------------------------------------------------|------------------------------------------------------------------------------------------------------------------------------------------------------------------------------------------------------------------------------------------|------------------------------------------------------------------------------------------------------------------------|
| Timber alu-clad, double<br>glazed, casement window,<br>finish in a neutral colour       |                                                                                                                                                                                                                                                                                                                                                                                                                                                                                                                                          |                                                                                                                                                                                                                                          |                                                                                                                        |
|                                                                                         |                                                                                                                                                                                                                                                                                                                                                                                                                                                                                                                                          |                                                                                                                                                                                                                                          |                                                                                                                        |
| —— Extend existing UPVC downpipe                                                        |                                                                                                                                                                                                                                                                                                                                                                                                                                                                                                                                          |                                                                                                                                                                                                                                          |                                                                                                                        |
| Vertical accoya timber<br>cladding                                                      |                                                                                                                                                                                                                                                                                                                                                                                                                                                                                                                                          |                                                                                                                                                                                                                                          |                                                                                                                        |
| Pre cast/ natural<br>limestone lintel &<br>fascia                                       |                                                                                                                                                                                                                                                                                                                                                                                                                                                                                                                                          |                                                                                                                                                                                                                                          |                                                                                                                        |
| —— Double glazed, timber frame door                                                     |                                                                                                                                                                                                                                                                                                                                                                                                                                                                                                                                          |                                                                                                                                                                                                                                          |                                                                                                                        |
| — Double glazed, timber<br>alu-clad, casement<br>window - finish in a<br>neutral colour |                                                                                                                                                                                                                                                                                                                                                                                                                                                                                                                                          |                                                                                                                                                                                                                                          |                                                                                                                        |
| Handmade light<br>grey/buff brick                                                       | 0 0.5 1<br>Scalebar - 1:50 @A3 - 1                                                                                                                                                                                                                                                                                                                                                                                                                                                                                                       | 1.5 2<br>:25 @ A1                                                                                                                                                                                                                        | 2.5m                                                                                                                   |
|                                                                                         | NOT FOR CONS                                                                                                                                                                                                                                                                                                                                                                                                                                                                                                                             | STRUCTIO                                                                                                                                                                                                                                 | DN                                                                                                                     |
|                                                                                         | * Householder Planning                                                                                                                                                                                                                                                                                                                                                                                                                                                                                                                   |                                                                                                                                                                                                                                          | 08/12/2023                                                                                                             |
|                                                                                         |                                                                                                                                                                                                                                                                                                                                                                                                                                                                                                                                          |                                                                                                                                                                                                                                          |                                                                                                                        |
|                                                                                         |                                                                                                                                                                                                                                                                                                                                                                                                                                                                                                                                          |                                                                                                                                                                                                                                          |                                                                                                                        |
|                                                                                         |                                                                                                                                                                                                                                                                                                                                                                                                                                                                                                                                          |                                                                                                                                                                                                                                          |                                                                                                                        |
|                                                                                         |                                                                                                                                                                                                                                                                                                                                                                                                                                                                                                                                          |                                                                                                                                                                                                                                          |                                                                                                                        |
|                                                                                         |                                                                                                                                                                                                                                                                                                                                                                                                                                                                                                                                          |                                                                                                                                                                                                                                          |                                                                                                                        |
|                                                                                         |                                                                                                                                                                                                                                                                                                                                                                                                                                                                                                                                          |                                                                                                                                                                                                                                          |                                                                                                                        |
|                                                                                         | Status                                                                                                                                                                                                                                                                                                                                                                                                                                                                                                                                   | vine                                                                                                                                                                                                                                     |                                                                                                                        |
|                                                                                         | Planning<br>Issued for                                                                                                                                                                                                                                                                                                                                                                                                                                                                                                                   | _archite                                                                                                                                                                                                                                 | ecture<br>studio                                                                                                       |
|                                                                                         | Information Drawn by Checked by AK RPR                                                                                                                                                                                                                                                                                                                                                                                                                                                                                                   | 1st Floor, 132 White                                                                                                                                                                                                                     |                                                                                                                        |
|                                                                                         | AK         RPR           Scale         Scale           1:50 @ A3         1:25 @ A1                                                                                                                                                                                                                                                                                                                                                                                                                                                       | Scale www.vinearchitecture.com                                                                                                                                                                                                           |                                                                                                                        |
|                                                                                         | Client Name<br>Rory Pennant-Rea & Rosie Kinchen                                                                                                                                                                                                                                                                                                                                                                                                                                                                                          |                                                                                                                                                                                                                                          | Date<br>08/12/2023                                                                                                     |
|                                                                                         | Project Name<br>73 Plantation Road                                                                                                                                                                                                                                                                                                                                                                                                                                                                                                       |                                                                                                                                                                                                                                          | Project Number<br>VINE124                                                                                              |
|                                                                                         | Drawing Title<br>Proposed - North Elevation                                                                                                                                                                                                                                                                                                                                                                                                                                                                                              | Drawing No<br>P1/301                                                                                                                                                                                                                     | Revision                                                                                                               |