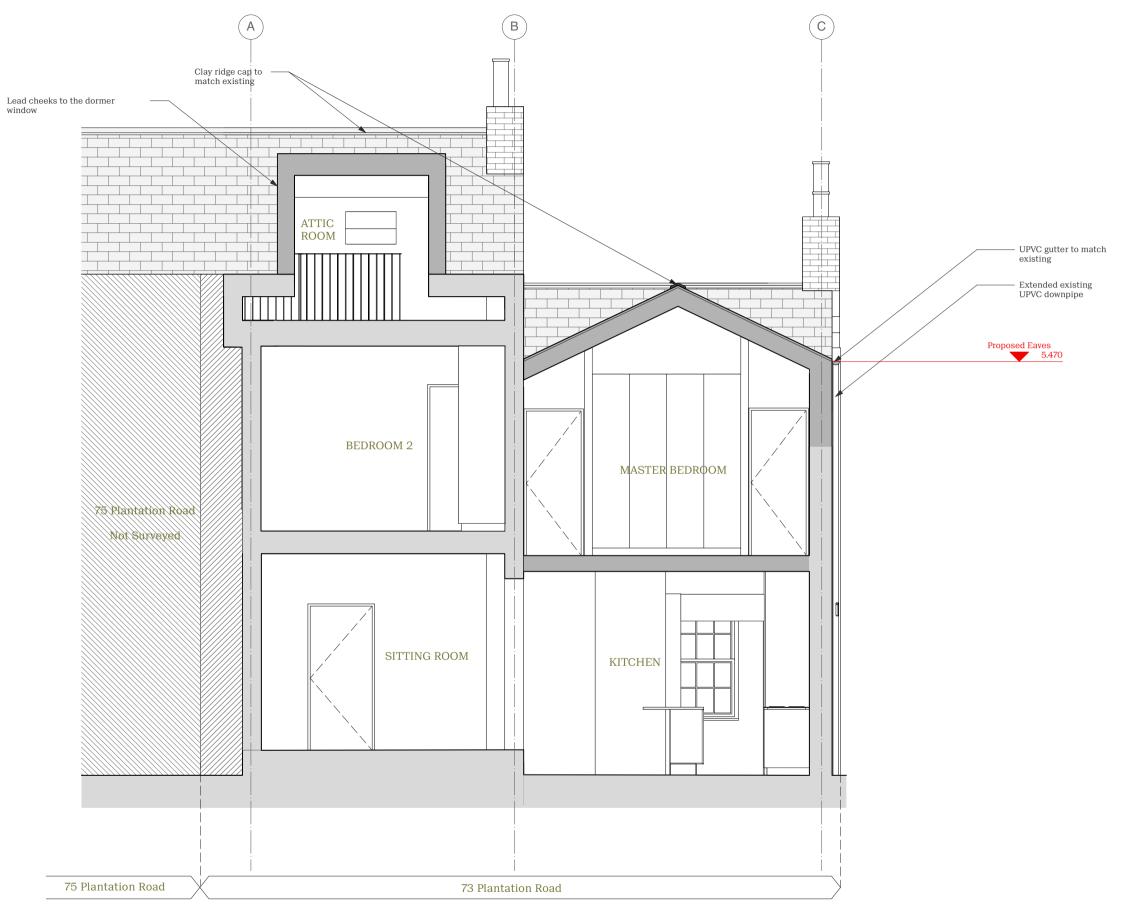

Proposed - Cross Section 2 P1/401 Scale: 1:50

- O1. Copyright: This drawing must not be reproduced in whole or part without written consent from Vine Architecture Studio Limited.
  O2. All dimensions to be checked and any discrepancies to be reported to Vine Architecture Studio prior to construction.
  O3. This drawing can be scaled for planning purposes only.
  O4. This drawing is to be read in conjunction with all relevant information and specification.
  O5. This drawing may contain information from other professions or third parties. Vine Architecture Studio cannot accept responsibility for the integrity or accuracy of such information.

www.vinearchitecture.com +44 (0) 2027 377 5456 1:50 @ A3 1:25 @ A1

Rory Pennant-Rea & Rosie Kinchen 08/12/2023 73 Plantation Road VINE124 Proposed - Cross Section 2 P1/401