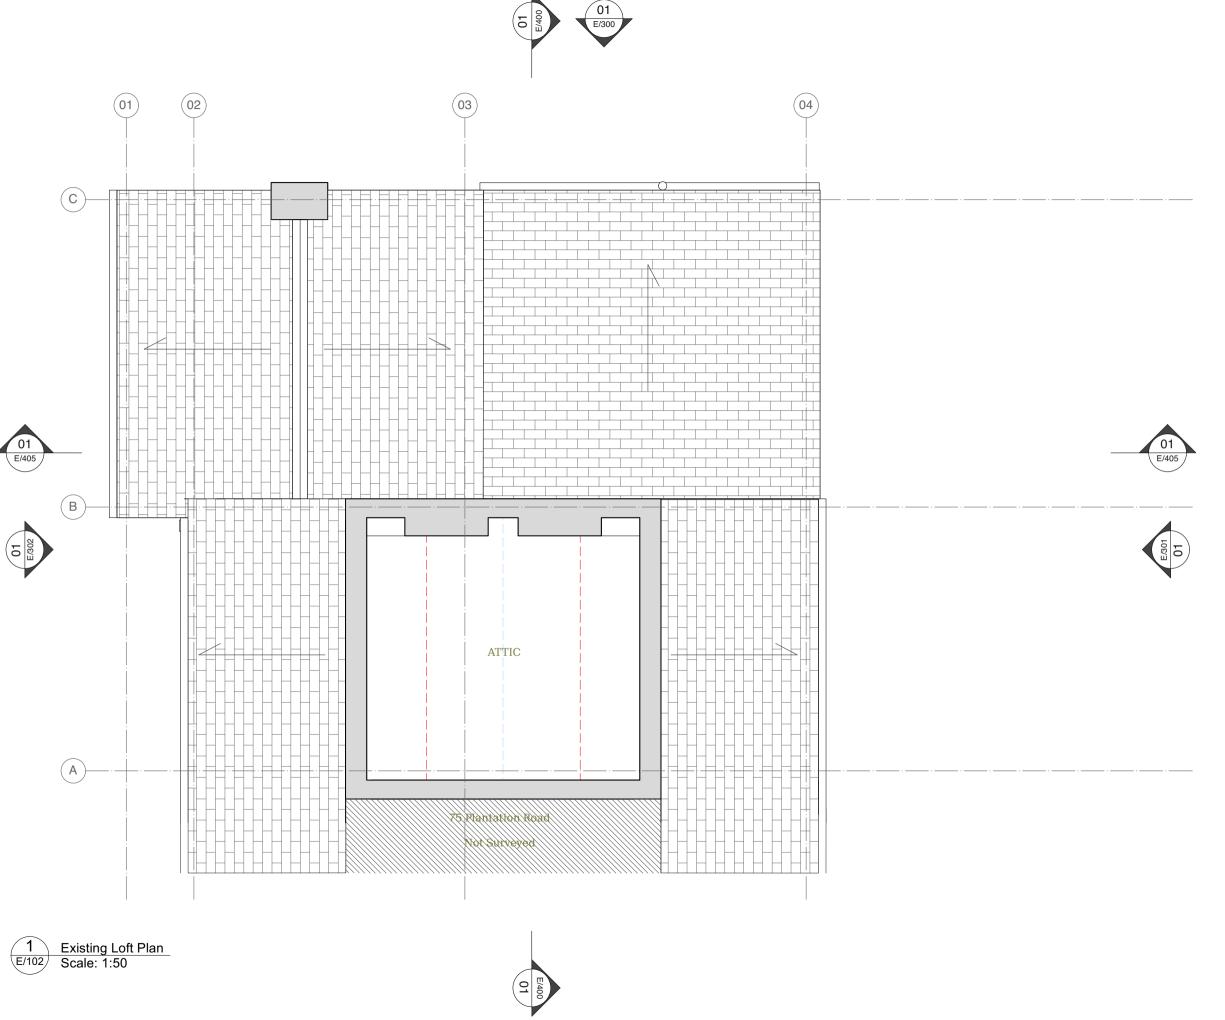

E/102

VINE124

Project Name 73 Plantation Road

Drawing Title Existing - Attic Plan