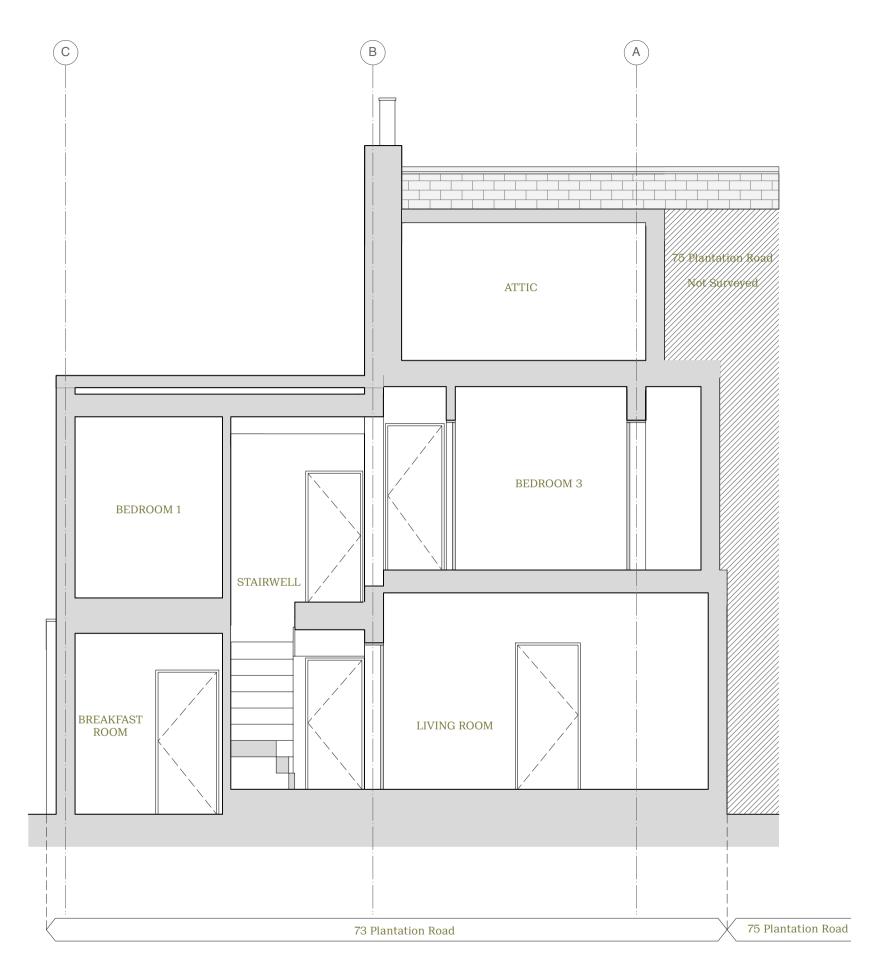

Existing Cross Section 1 E/400 Scale: 1:50

- O1. Copyright: This drawing must not be reproduced in whole or part without written consent from Vine Architecture Studio Limited.
  O2. All dimensions to be checked and any discrepancies to be reported to Vine Architecture Studio prior to construction.
  O3. This drawing can be scaled for planning purposes only.
  O4. This drawing is to be read in conjunction with all relevant information and specification.
  O5. This drawing may contain information from other professions or third parties. Vine Architecture Studio cannot accept responsibility for the integrity or accuracy of such information.

www.vinearchitecture.co +44 (0) 2027 377 5456 studio@vinearchitecture 1:50 @ A3

Rory Pennant-Rea & Rosie Kinchen 08/12/2023 73 Plantation Road VINE124 Drawing Title
Existing - Cross Section 1 E/400